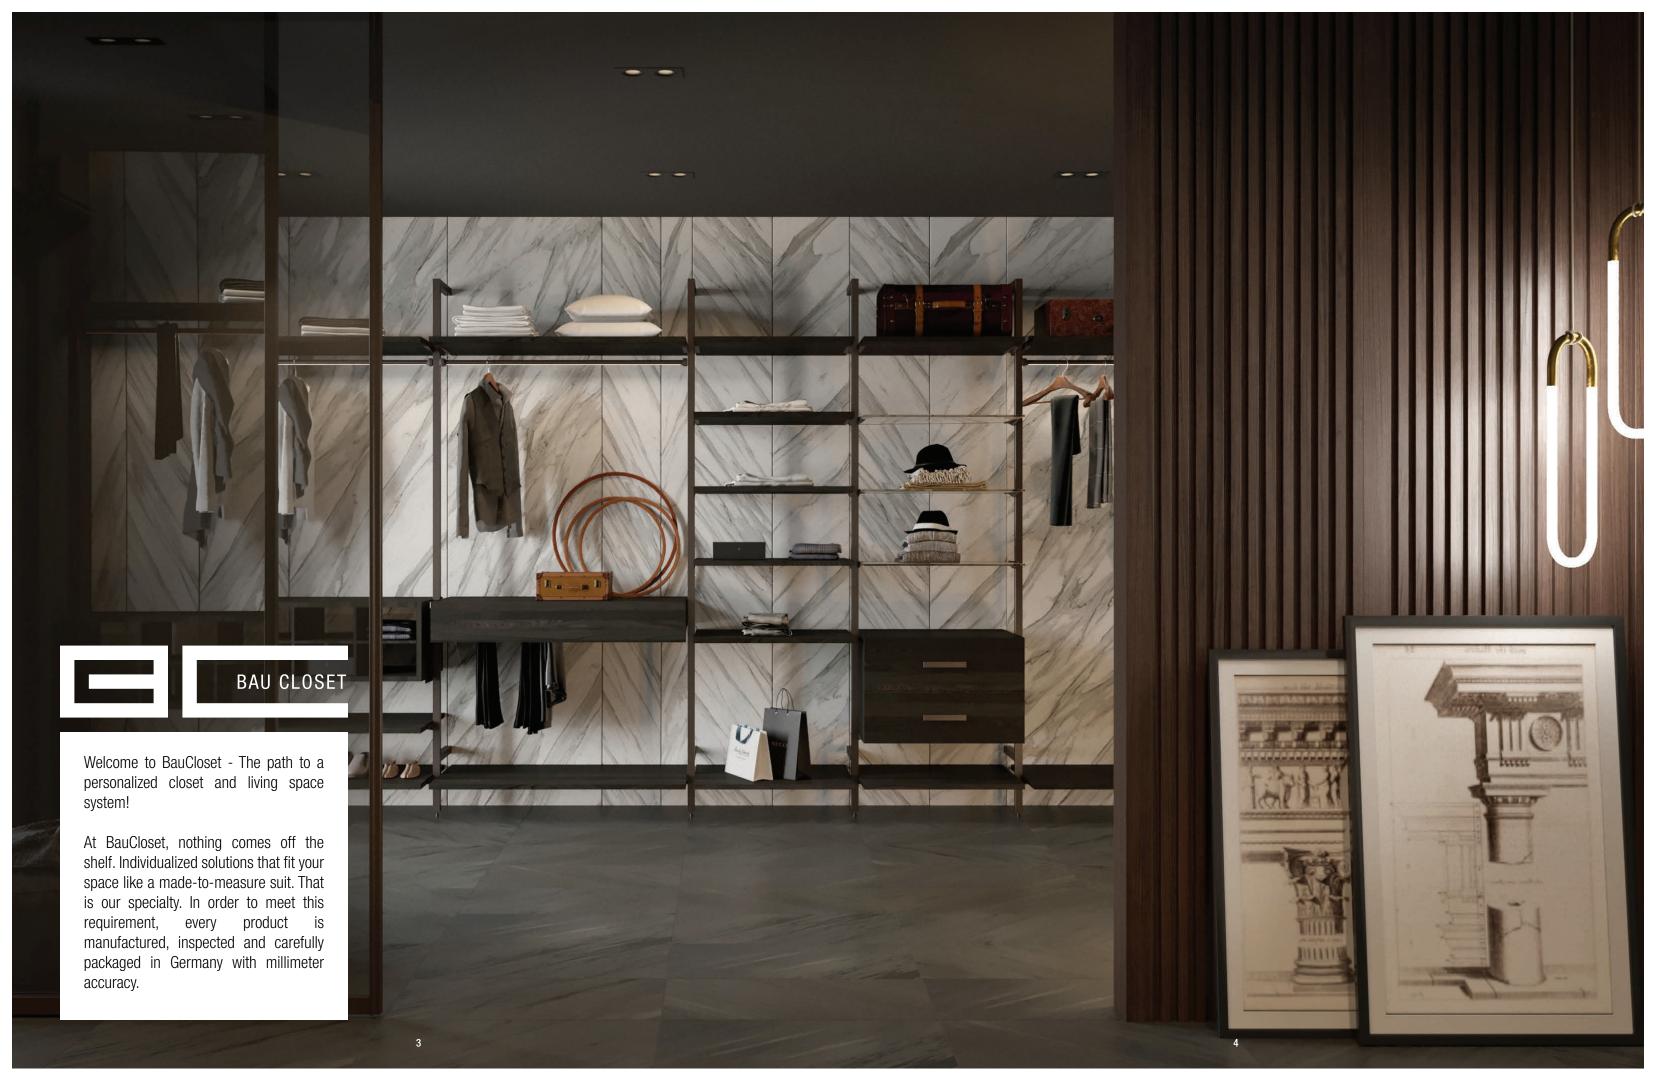

'Luxury is a state of mind.' L'Wren Scott BauTeam presents...

BauCloset

Badea Bathrooms

BLV Bathrooms

Bauformat Kitchens

BauLux Kitchens

BT45 Kitchens

offers a practical design-oriented storage solution which puts the emphasis on appearance, design and functionality. For a walk-in closet, a prestigious office space or for almost any living area; if you are looking for an especially stable system, then the Trend interior system is the right choice. Outer sides, inner sides and shelves are made of decor resin-coated 25 mm [1"] chipboard (Carb2).

TREND, a wardrobe system along with a walk-in closet possessing a contemporary modularity suitable to any space. The walk-in closet is distinguished by 1" vertical panels that bring out the solidity of their geometry. The frame side creates great formal lightness and emphasizes the wardrobes inner open units.

**SPACE** provides an equally attractive alternative to the Trend interior system. With its classic style and elegant design, Space enhances any room, boasting many useful features. An ideal interior system for walk-in closets or anywhere one can fully appreciate the spaciousness and clean-cut look of this interior system.

SPACE – Classic and Elegant System: Made by BauCloset, adjustable height shelves present a distinctive feature in this grid-less system. Advanced options and design-oriented surfaces such as Urban Structures harmoniously enhance the look.