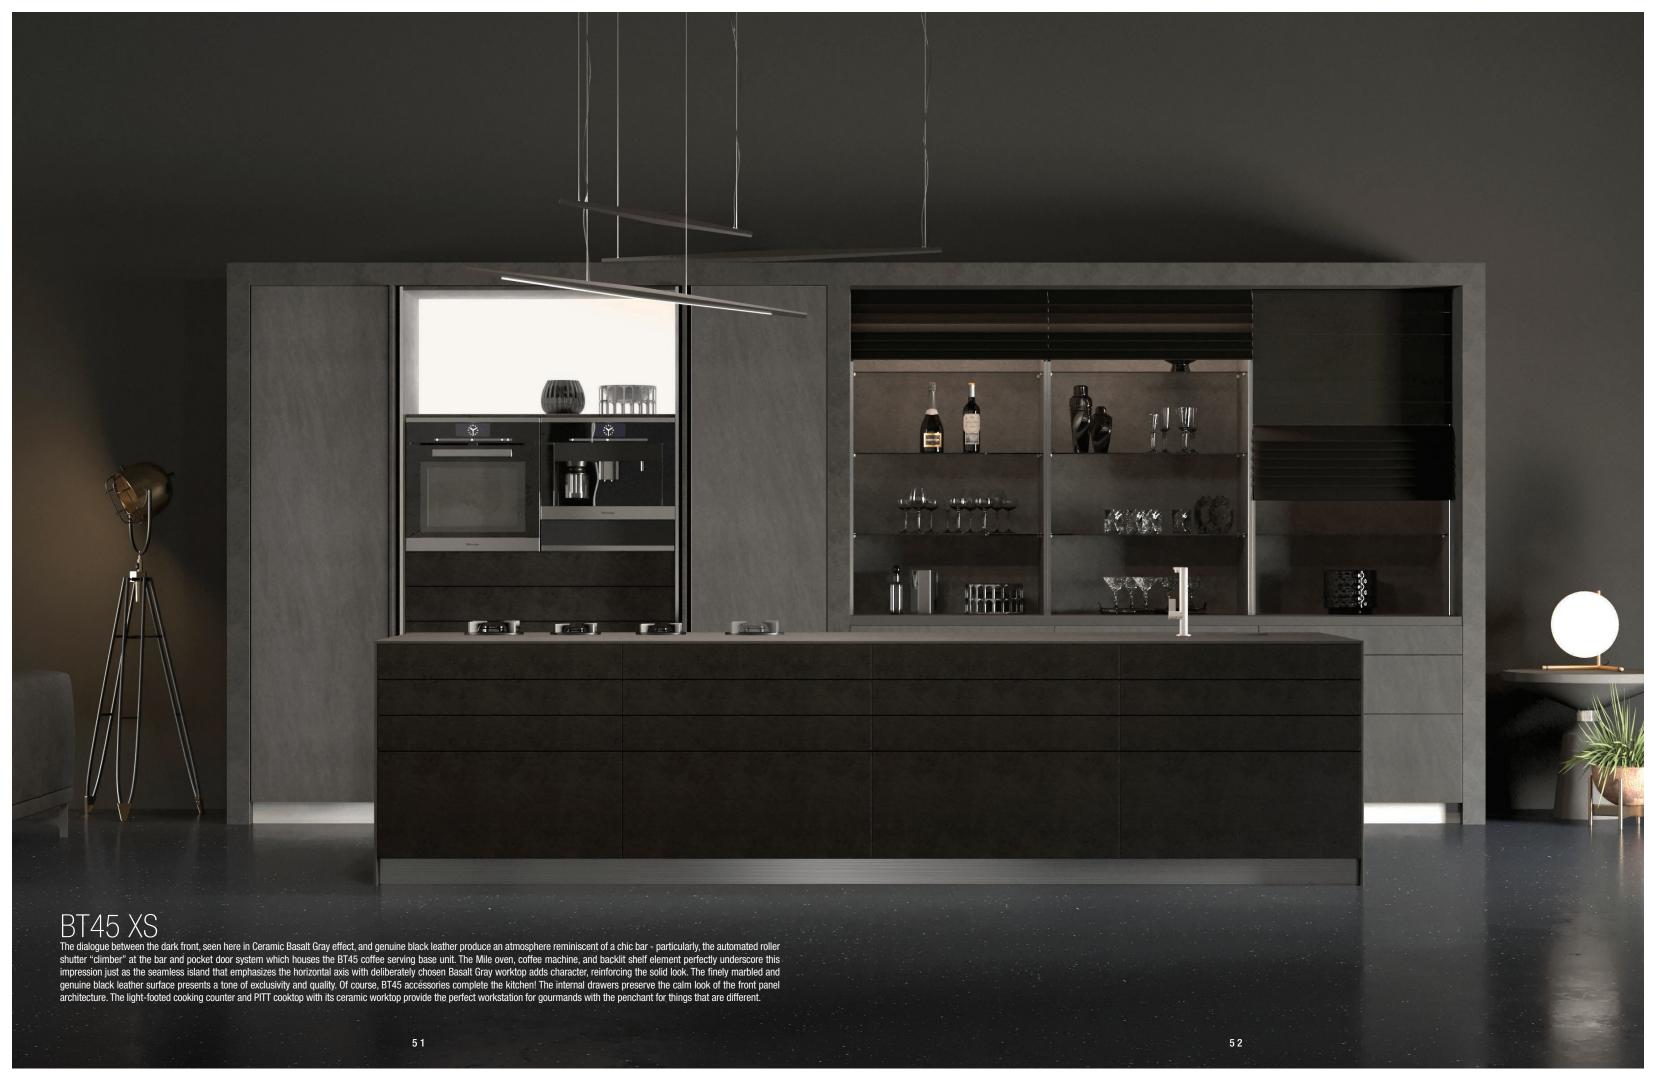

'We are the kitchen tailors'

4 3

BT45 CG —

Monolithic and absolutely sublime – this generously sized kitchen block in Nero Marquina marble with its straight size defines the room in a timeless manner. It is a clear statement for a kitchen that becomes a workshop for every aspect of indulgence and enjoyment. The arrangement provides numerous benefits for professional chefs. This intelligent pocket door system which is used as storage for small cooking appliances is a particularly practical to keep items from view while the legendary glass roller shutter "Climber", full size fridge and freezer units all combine and arranged perfectly, creating a freestanding Beton wall. A natural style gray concrete front appears to have been hewn from a single block – add to this the perfectly tailored complete inserts for drawers and pull-outs and now you're cooking with friends.