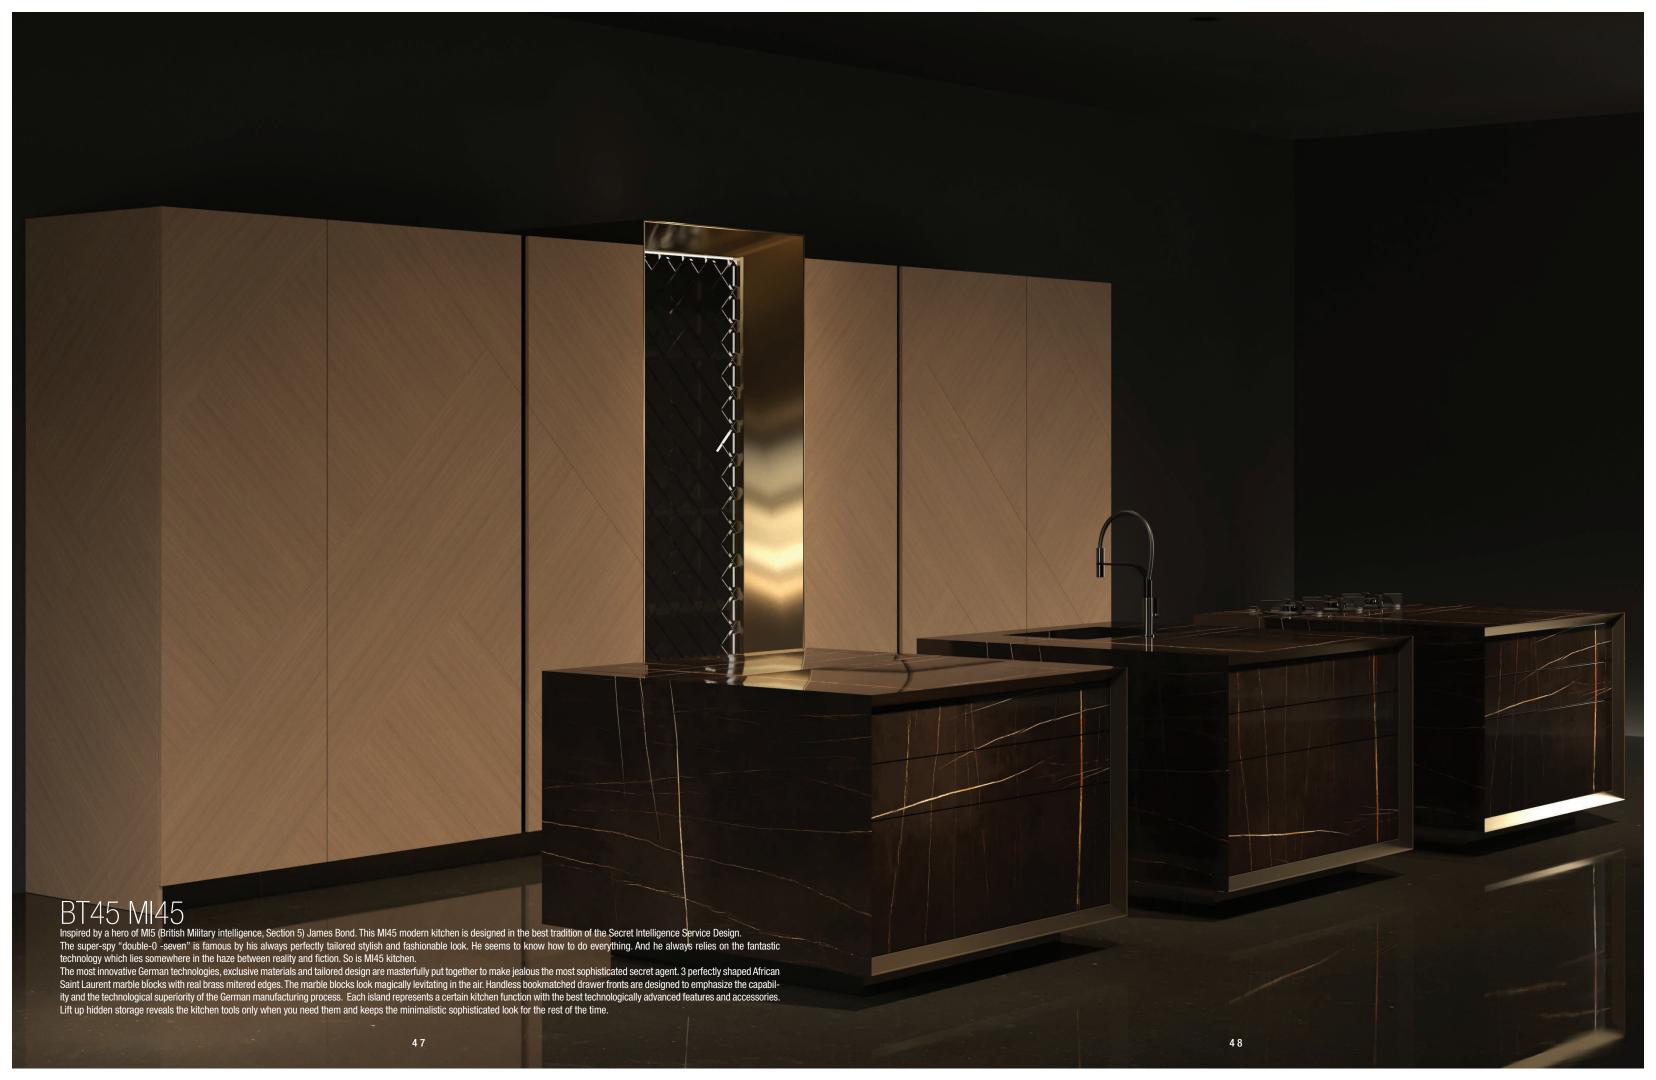

'We are the kitchen tailors'

4 3

BT45 CG —

Monolithic and absolutely sublime – this generously sized kitchen block in Nero Marquina marble with its straight size defines the room in a timeless manner. It is a clear statement for a kitchen that becomes a workshop for every aspect of indulgence and enjoyment. The arrangement provides numerous benefits for professional chefs. This intelligent pocket door system which is used as storage for small cooking appliances is a particularly practical to keep items from view while the legendary glass roller shutter "Climber", full size fridge and freezer units all combine and arranged perfectly, creating a freestanding Beton wall. A natural style gray concrete front appears to have been hewn from a single block – add to this the perfectly tailored complete inserts for drawers and pull-outs and now you're cooking with friends.