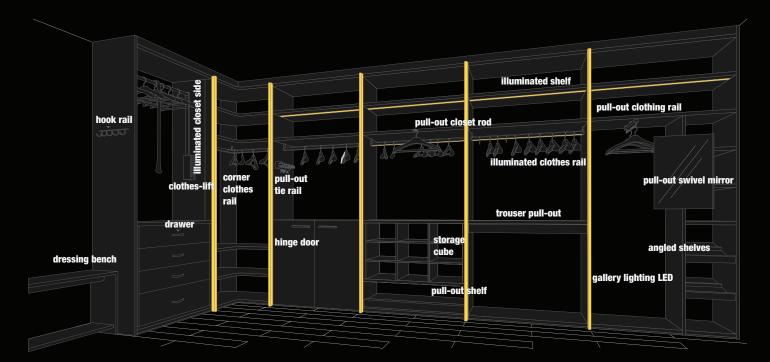

'Luxury is a state of mind.' L'Wren Scott BauTeam presents...

BauCloset

Badea Bathrooms

BLV Bathrooms

Bauformat Kitchens

BauLux Kitchens

BT45 Kitchens

offers a practical design-oriented storage solution which puts the emphasis on appearance, design and functionality. For a walk-in closet, a prestigious office space or for almost any living area; if you are looking for an especially stable system, then the Trend interior system is the right choice. Outer sides, inner sides and shelves are made of decor resin-coated 25 mm [1"] chipboard (Carb2).

TREND, a wardrobe system along with a walk-in closet possessing a contemporary modularity suitable to any space. The walk-in closet is distinguished by 1" vertical panels that bring out the solidity of their geometry. The frame side creates great formal lightness and emphasizes the wardrobes inner open units.

**SPACE** provides an equally attractive alternative to the Trend interior system. With its classic style and elegant design, Space enhances any room, boasting many useful features. An ideal interior system for walk-in closets or anywhere one can fully appreciate the spaciousness and clean-cut look of this interior system.

SPACE – Classic and Elegant System: Made by BauCloset, adjustable height shelves present a distinctive feature in this grid-less system. Advanced options and design-oriented surfaces such as Urban Structures harmoniously enhance the look.