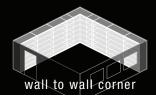

**SPACE** provides an equally attractive alternative to the Trend interior system. With its classic style and elegant design, Space enhances any room, boasting many useful features. An ideal interior system for walk-in closets or anywhere one can fully appreciate the spaciousness and clean-cut look of this interior system.

SPACE – Classic and Elegant System: Made by BauCloset, adjustable height shelves present a distinctive feature in this grid-less system. Advanced options and design-oriented surfaces such as Urban Structures harmoniously enhance the look.