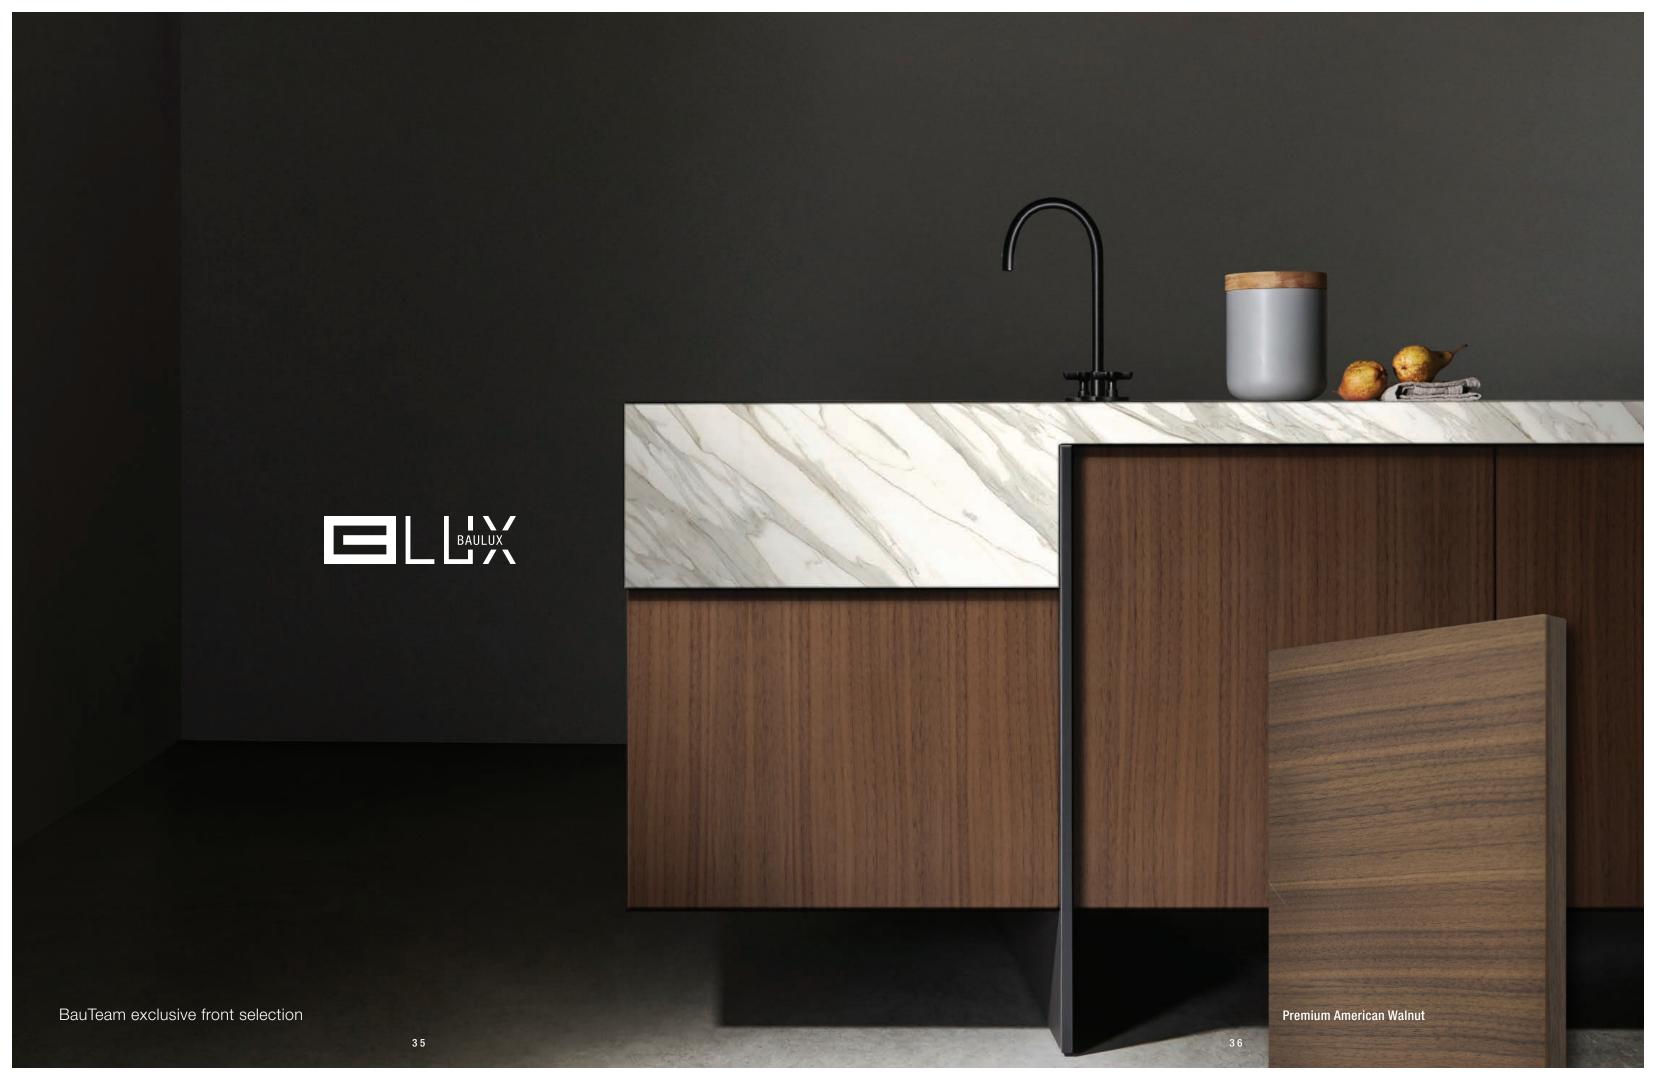

'Quality is not an act, it is a habit.'
Aristotle

Developed by BauTeam and made in Germany with strict quality criteria which used only components sourced from the finest European suppliers, BT45 kitchens are the result of what happens when superior materials and planning solutions unite. BT45 kitchens are furnished with a full set of sophisticated accessories made of black oak and set in a matte black finish. This luxury accessory set is designed and made in Germany with style and substance, ensuring that BT45 kitchens are never overlooked.

Open your mind to the design symphony of seamless and impeccable form, quality and materials that is BT45. With technical elegance and meticulously crafted details, Bt45 is the result when design and quality fit smoothly together with technology and innovation.