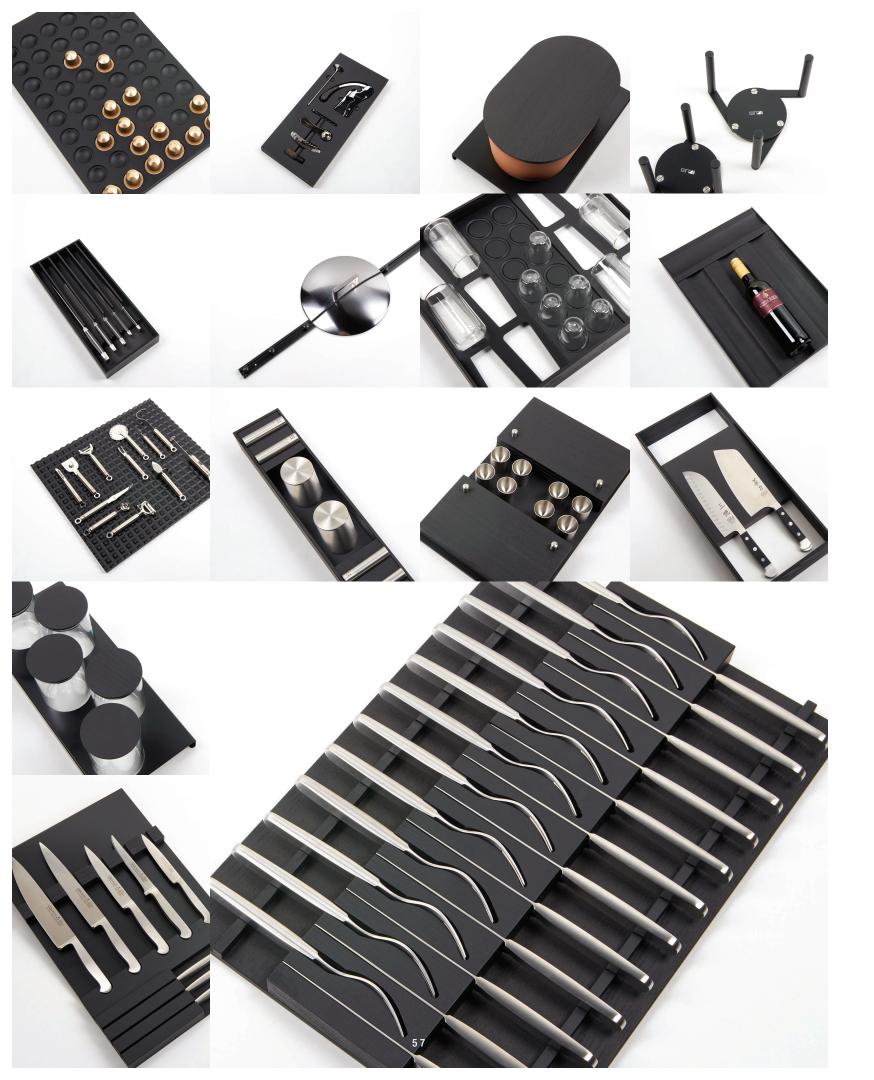

'Quality is not an act, it is a habit.'
Aristotle

Developed by BauTeam and made in Germany with strict quality criteria which used only components sourced from the finest European suppliers, BT45 kitchens are the result of what happens when superior materials and planning solutions unite. BT45 kitchens are furnished with a full set of sophisticated accessories made of black oak and set in a matte black finish. This luxury accessory set is designed and made in Germany with style and substance, ensuring that BT45 kitchens are never overlooked.