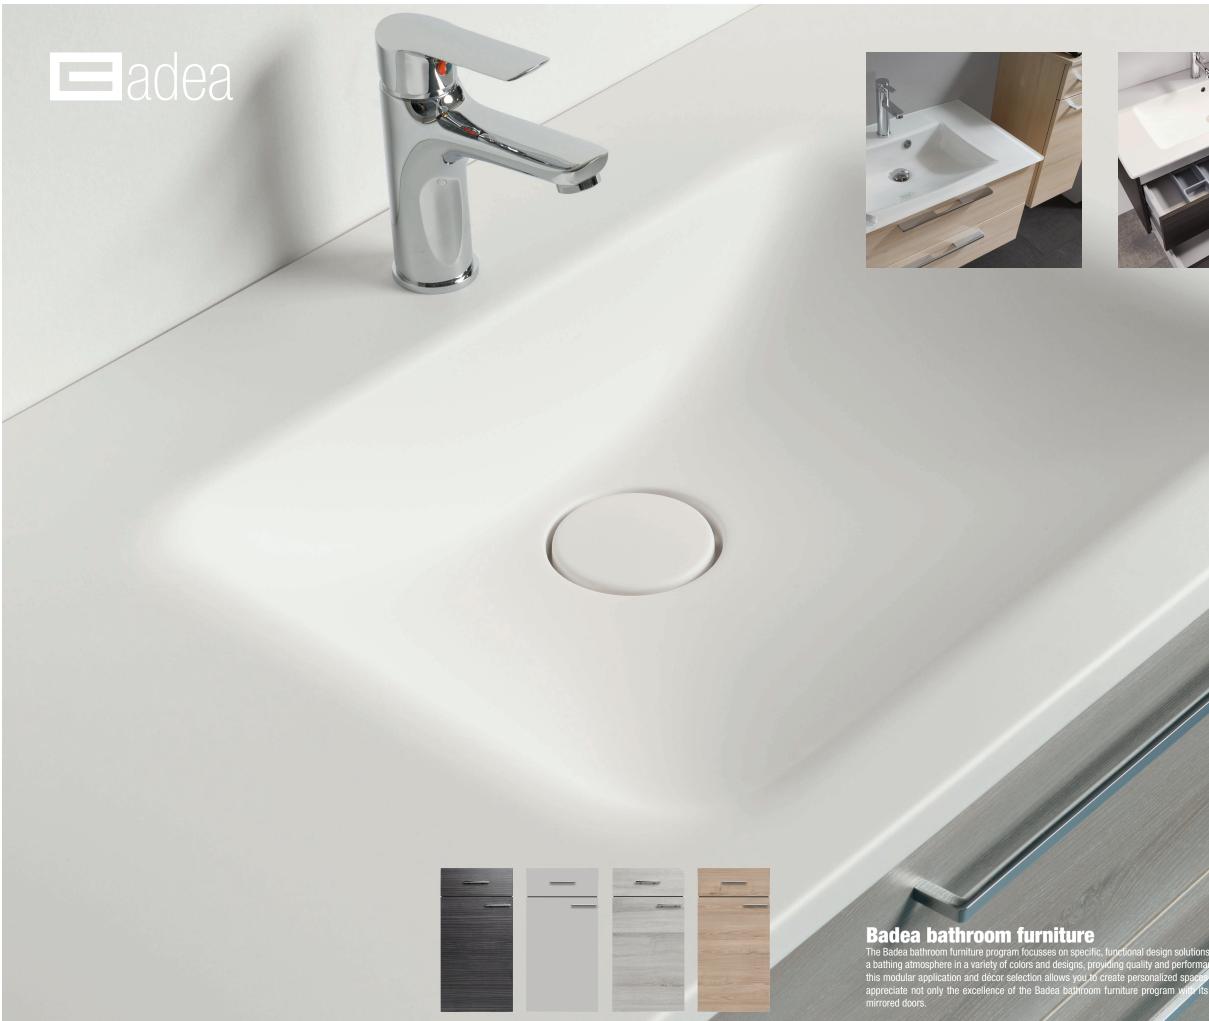

Badea bathroom furniture

The Badea bathroom furniture program focusses on specific, functional design solutions for a form with so many varying needs and uses – quiet, intimacy or relaxation. Bedea develops a bathing atmosphere in a variety of colors and designs, providing quality and performance. A well-defined line with noble lacquer fronts, available in different widths and combinations, this modular application and décor selection allows you to create personalized spaces unique to the needs of each user. No matter how small or large the bathroom may be, you will appreciate not only the excellence of the Badea bathroom furniture program with its intelligent lighting systems and energy-saving LED technology, mirrored cabinets and double mirrored doors.