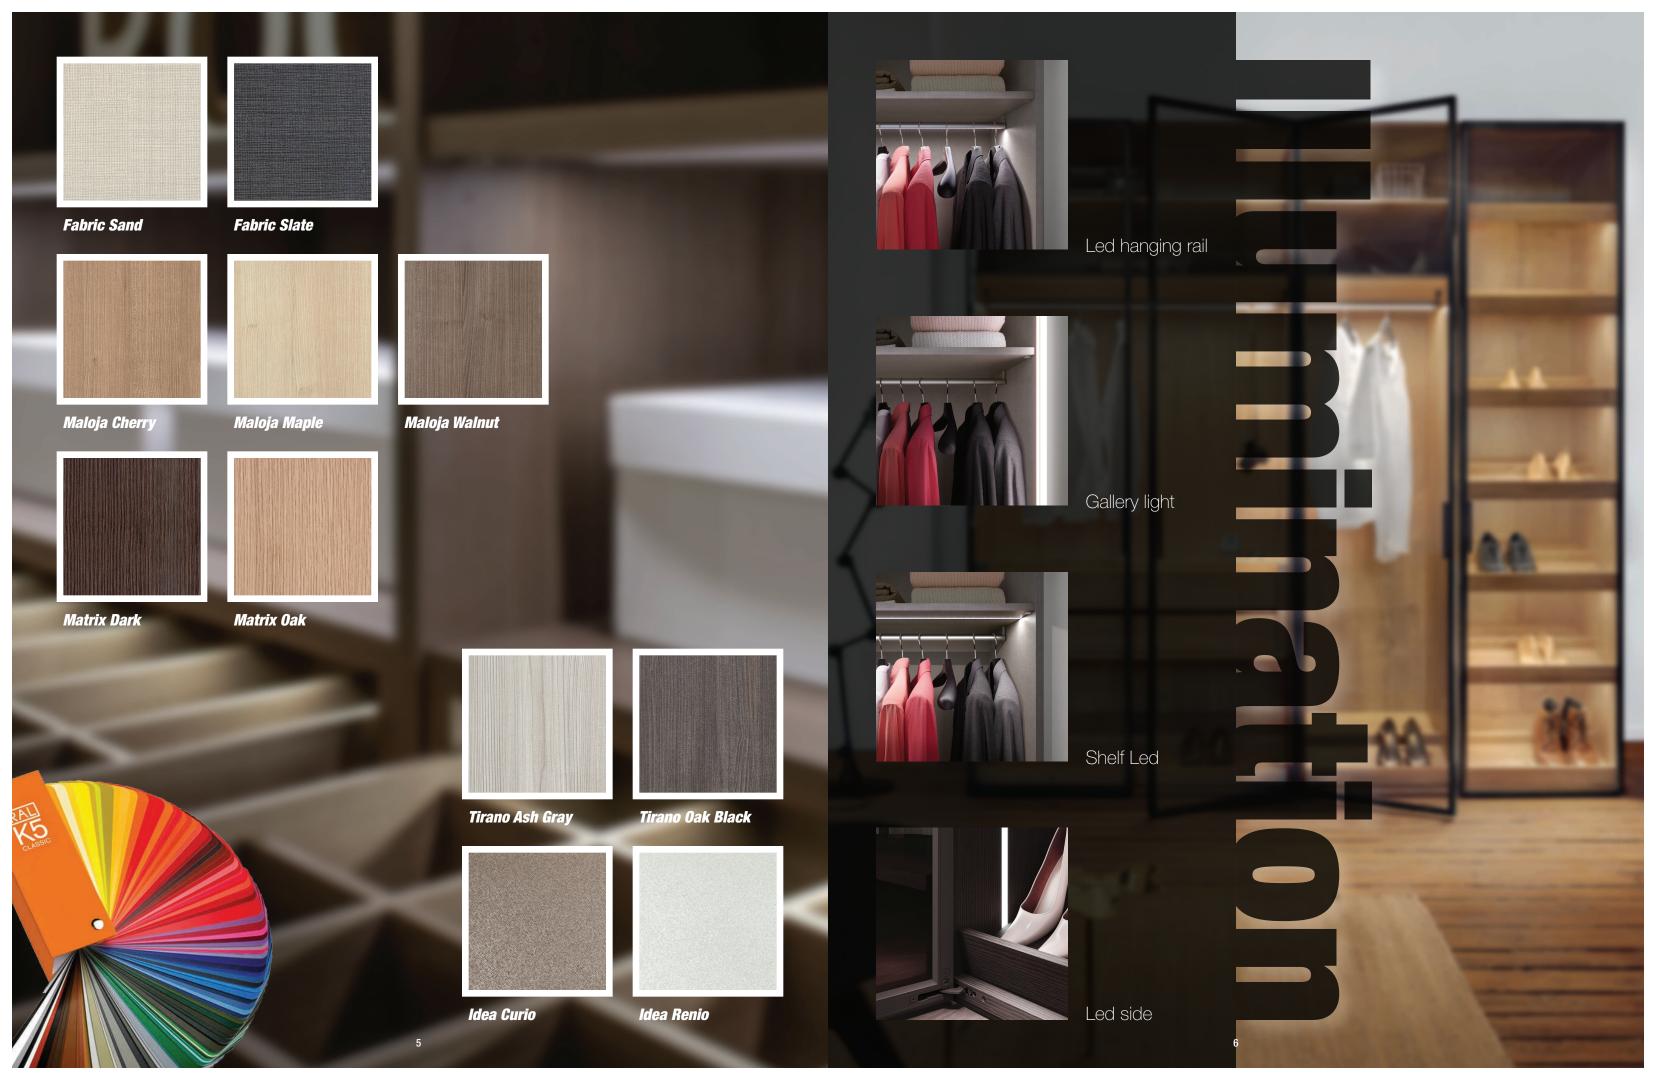

'Luxury is a state of mind.' L'Wren Scott BauTeam presents...

BauCloset

Badea Bathrooms

BLV Bathrooms

Bauformat Kitchens

BauLux Kitchens

BT45 Kitchens

offers a practical design-oriented storage solution which puts the emphasis on appearance, design and functionality. For a walk-in closet, a prestigious office space or for almost any living area; if you are looking for an especially stable system, then the Trend interior system is the right choice. Outer sides, inner sides and shelves are made of decor resin-coated 25 mm [1"] chipboard (Carb2).

TREND, a wardrobe system along with a walk-in closet possessing a contemporary modularity suitable to any space. The walk-in closet is distinguished by 1" vertical panels that bring out the solidity of their geometry. The frame side creates great formal lightness and emphasizes the wardrobes inner open units.

**SPACE** provides an equally attractive alternative to the Trend interior system. With its classic style and elegant design, Space enhances any room, boasting many useful features. An ideal interior system for walk-in closets or anywhere one can fully appreciate the spaciousness and clean-cut look of this interior system.

SPACE – Classic and Elegant System: Made by BauCloset, adjustable height shelves present a distinctive feature in this grid-less system. Advanced options and design-oriented surfaces such as Urban Structures harmoniously enhance the look.