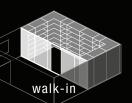

'Luxury is a state of mind.' L'Wren Scott BauTeam presents...

BauCloset

Badea Bathrooms

BLV Bathrooms

Bauformat Kitchens

BauLux Kitchens

BT45 Kitchens

offers a practical design-oriented storage solution which puts the emphasis on appearance, design and functionality. For a walk-in closet, a prestigious office space or for almost any living area; if you are looking for an especially stable system, then the Trend interior system is the right choice. Outer sides, inner sides and shelves are made of decor resin-coated 25 mm [1"] chipboard (Carb2).

TREND, a wardrobe system along with a walk-in closet possessing a contemporary modularity suitable to any space. The walk-in closet is distinguished by 1" vertical panels that bring out the solidity of their geometry. The frame side creates great formal lightness and emphasizes the wardrobes inner open units.