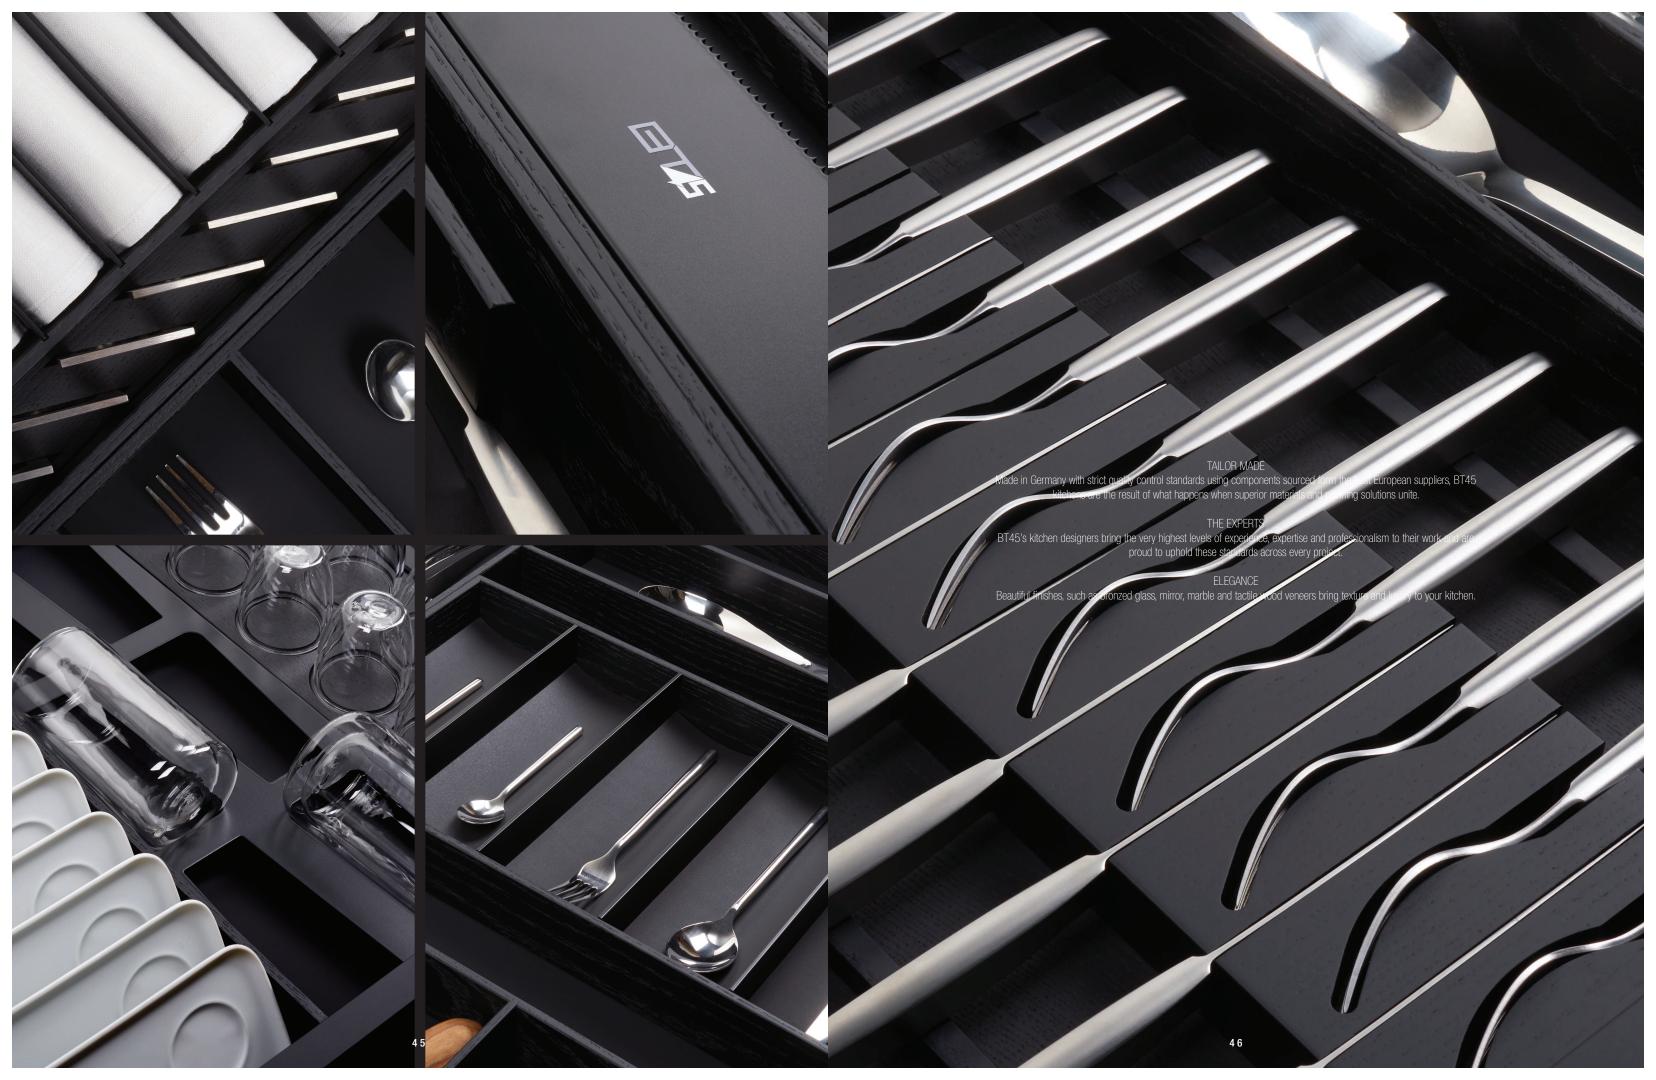

'Quality is not an act, it is a habit.'
Aristotle

Developed by BauTeam and made in Germany with strict quality criteria which used only components sourced from the finest European suppliers, BT45 kitchens are the result of what happens when superior materials and planning solutions unite. BT45 kitchens are furnished with a full set of sophisticated accessories made of black oak and set in a matte black finish. This luxury accessory set is designed and made in Germany with style and substance, ensuring that BT45 kitchens are never overlooked.

Open your mind to the design symphony of seamless and impeccable form, quality and materials that is BT45. With technical elegance and meticulously crafted details, Bt45 is the result when design and quality fit smoothly together with technology and innovation.