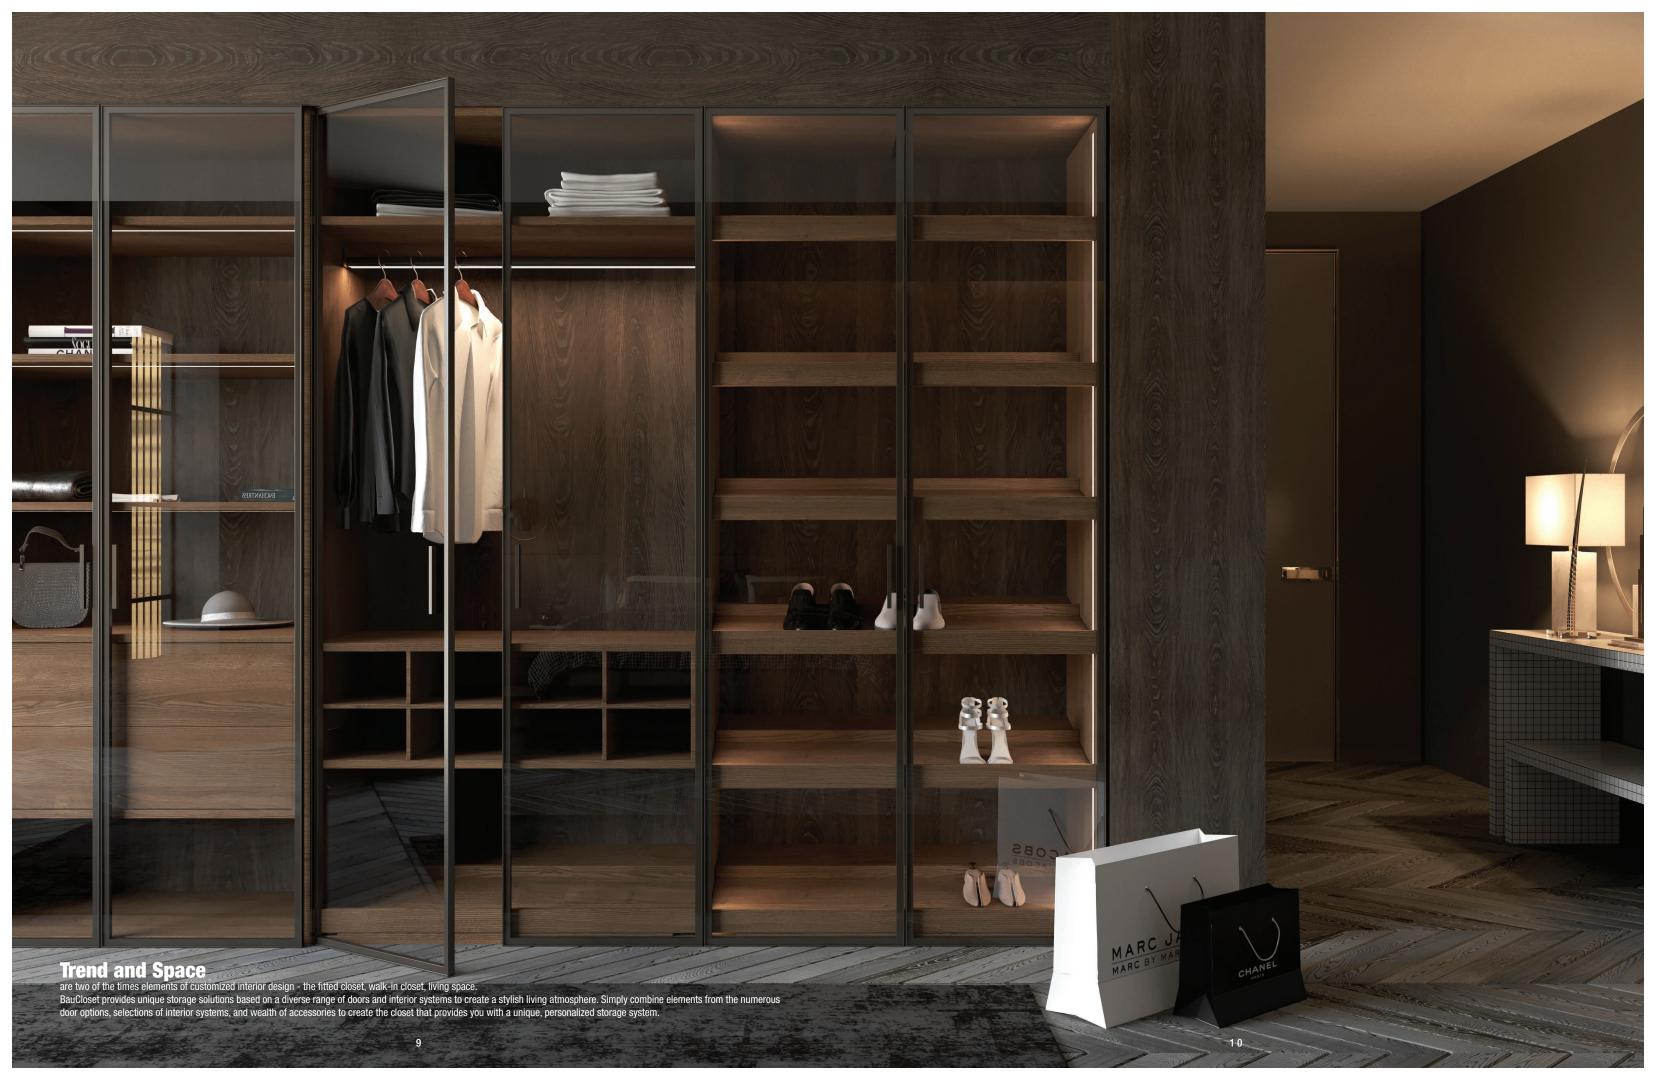

TREND, a wardrobe system along with a walk-in closet possessing a contemporary modularity suitable to any space. The walk-in closet is distinguished by 1" vertical panels that bring out the solidity of their geometry. The frame side creates great formal lightness and emphasizes the wardrobes inner open units.