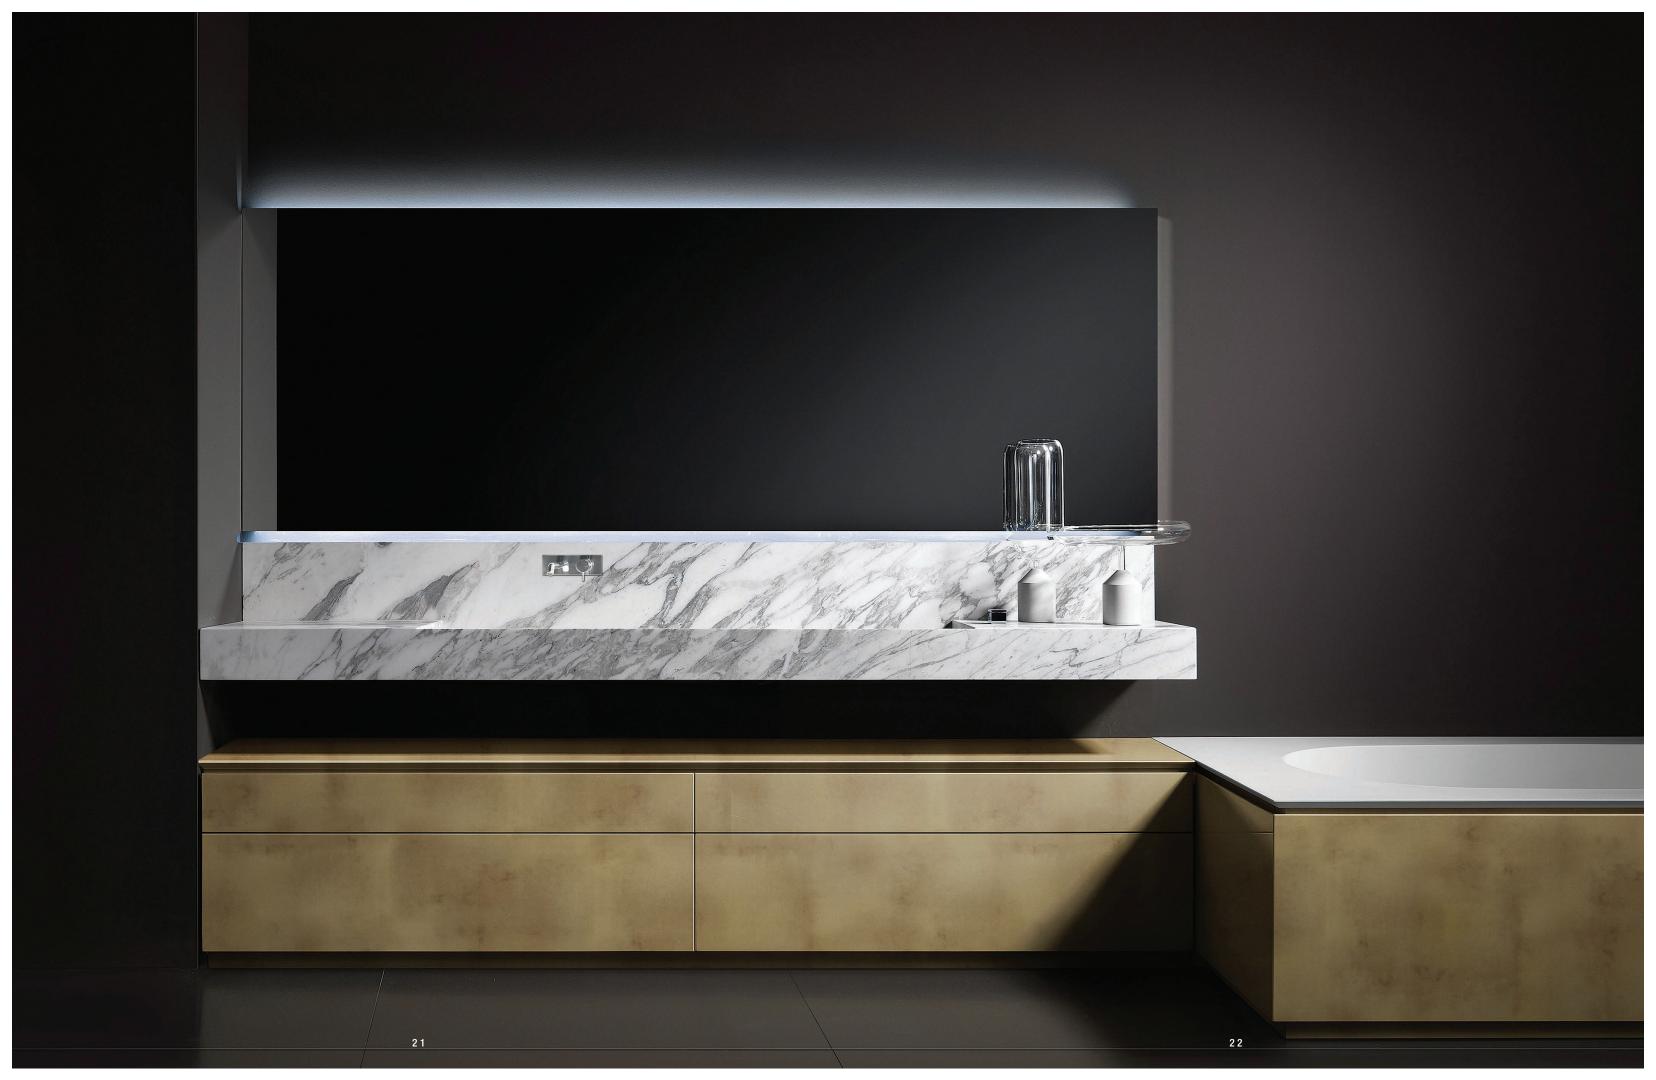

Badea bathroom furniture

The Badea bathroom furniture program focusses on specific, functional design solutions for a form with so many varying needs and uses – quiet, intimacy or relaxation. Bedea develops a bathing atmosphere in a variety of colors and designs, providing quality and performance. A well-defined line with noble lacquer fronts, available in different widths and combinations, this modular application and décor selection allows you to create personalized spaces unique to the needs of each user. No matter how small or large the bathroom may be, you will appreciate not only the excellence of the Badea bathroom furniture program with its intelligent lighting systems and energy-saving LED technology, mirrored cabinets and double mirrored doors.