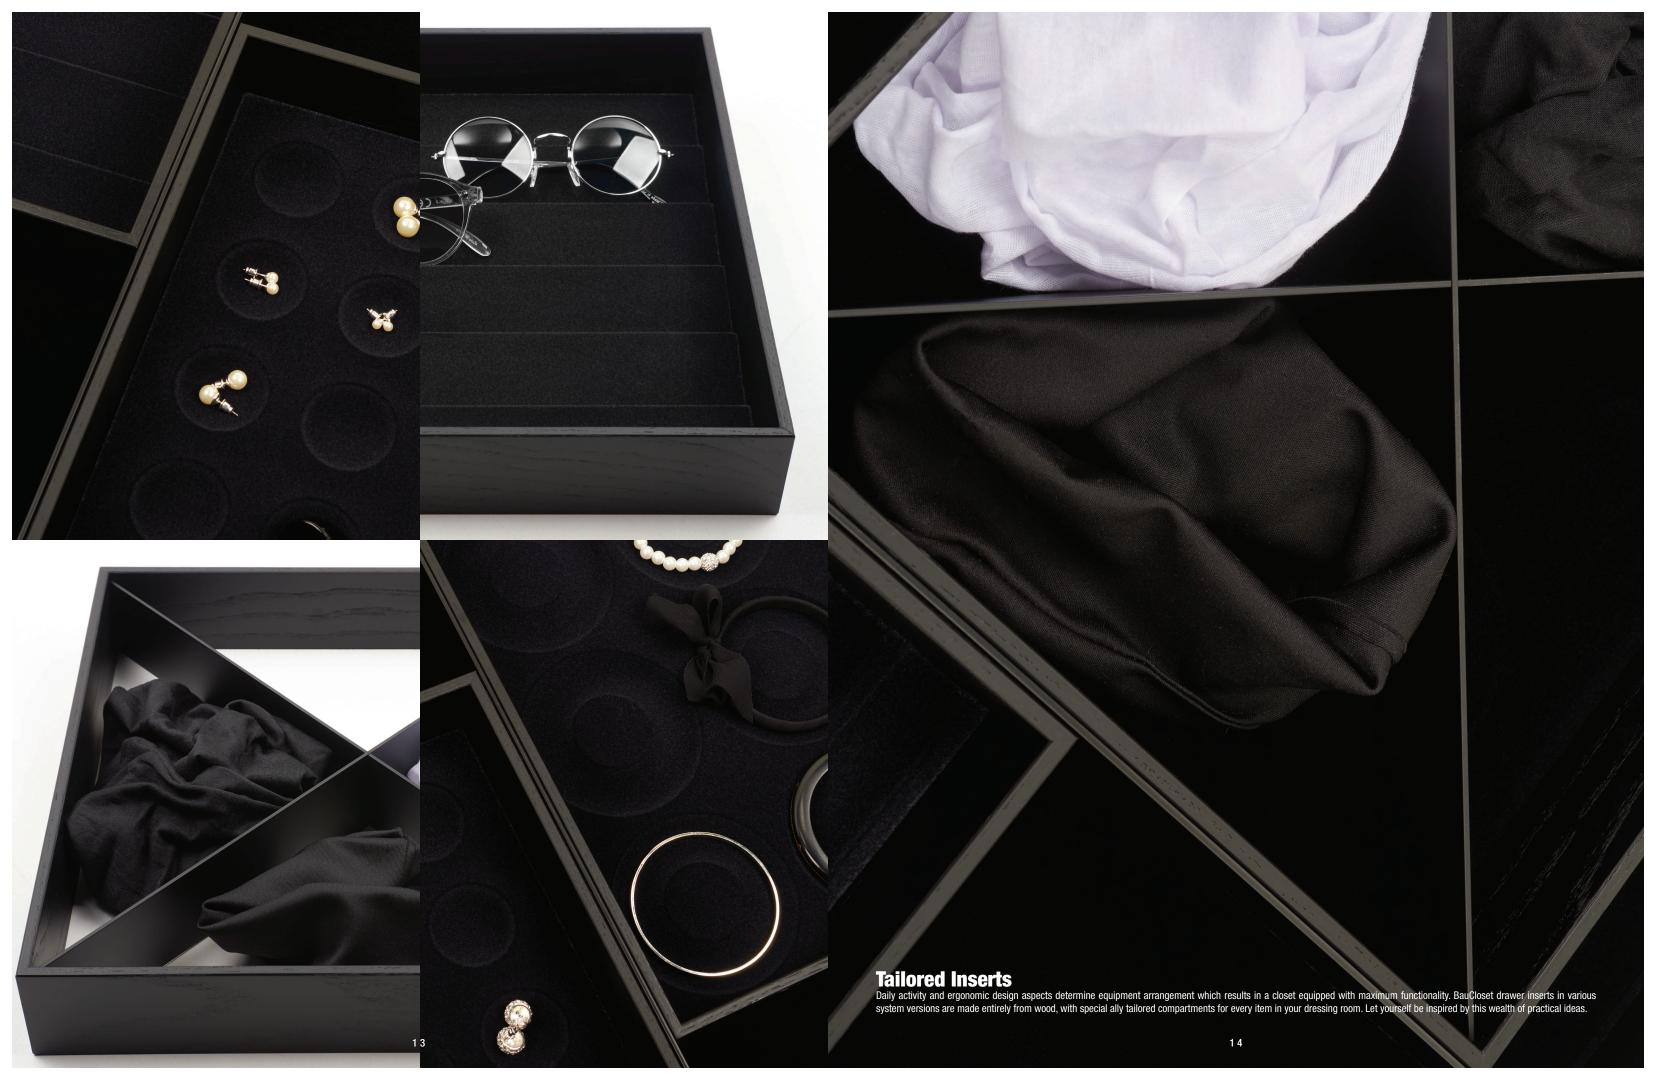

'Luxury is a state of mind.' L'Wren Scott BauTeam presents...

BauCloset

Badea Bathrooms

BLV Bathrooms

Bauformat Kitchens

BauLux Kitchens

BT45 Kitchens

offers a practical design-oriented storage solution which puts the emphasis on appearance, design and functionality. For a walk-in closet, a prestigious office space or for almost any living area; if you are looking for an especially stable system, then the Trend interior system is the right choice. Outer sides, inner sides and shelves are made of decor resin-coated 25 mm [1"] chipboard (Carb2).