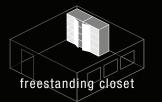

'Luxury is a state of mind.' L'Wren Scott BauTeam presents...

BauCloset

Badea Bathrooms

BLV Bathrooms

Bauformat Kitchens

BauLux Kitchens

BT45 Kitchens

offers a practical design-oriented storage solution which puts the emphasis on appearance, design and functionality. For a walk-in closet, a prestigious office space or for almost any living area; if you are looking for an especially stable system, then the Trend interior system is the right choice. Outer sides, inner sides and shelves are made of decor resin-coated 25 mm [1"] chipboard (Carb2).

TREND, a wardrobe system along with a walk-in closet possessing a contemporary modularity suitable to any space. The walk-in closet is distinguished by 1" vertical panels that bring out the solidity of their geometry. The frame side creates great formal lightness and emphasizes the wardrobes inner open units.