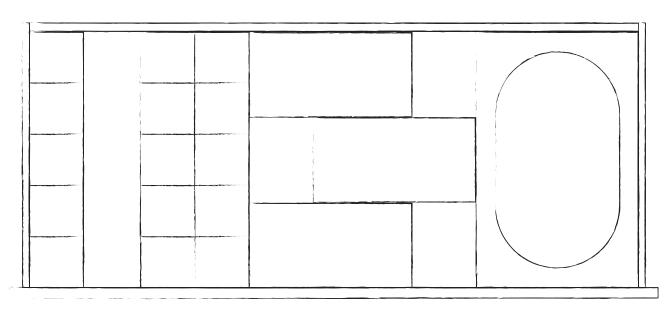

'Luxury is a state of mind.' L'Wren Scott BauTeam presents...

BauCloset

Badea Bathrooms

BLV Bathrooms

Bauformat Kitchens

BauLux Kitchens

BT45 Kitchens

offers a practical design-oriented storage solution which puts the emphasis on appearance, design and functionality. For a walk-in closet, a prestigious office space or for almost any living area; if you are looking for an especially stable system, then the Trend interior system is the right choice. Outer sides, inner sides and shelves are made of decor resin-coated 25 mm [1"] chipboard (Carb2).

TREND, a wardrobe system along with a walk-in closet possessing a contemporary modularity suitable to any space. The walk-in closet is distinguished by 1" vertical panels that bring out the solidity of their geometry. The frame side creates great formal lightness and emphasizes the wardrobes inner open units.

**SPACE** provides an equally attractive alternative to the Trend interior system. With its classic style and elegant design, Space enhances any room, boasting many useful features. An ideal interior system for walk-in closets or anywhere one can fully appreciate the spaciousness and clean-cut look of this interior system.

SPACE – Classic and Elegant System: Made by BauCloset, adjustable height shelves present a distinctive feature in this grid-less system. Advanced options and design-oriented surfaces such as Urban Structures harmoniously enhance the look.