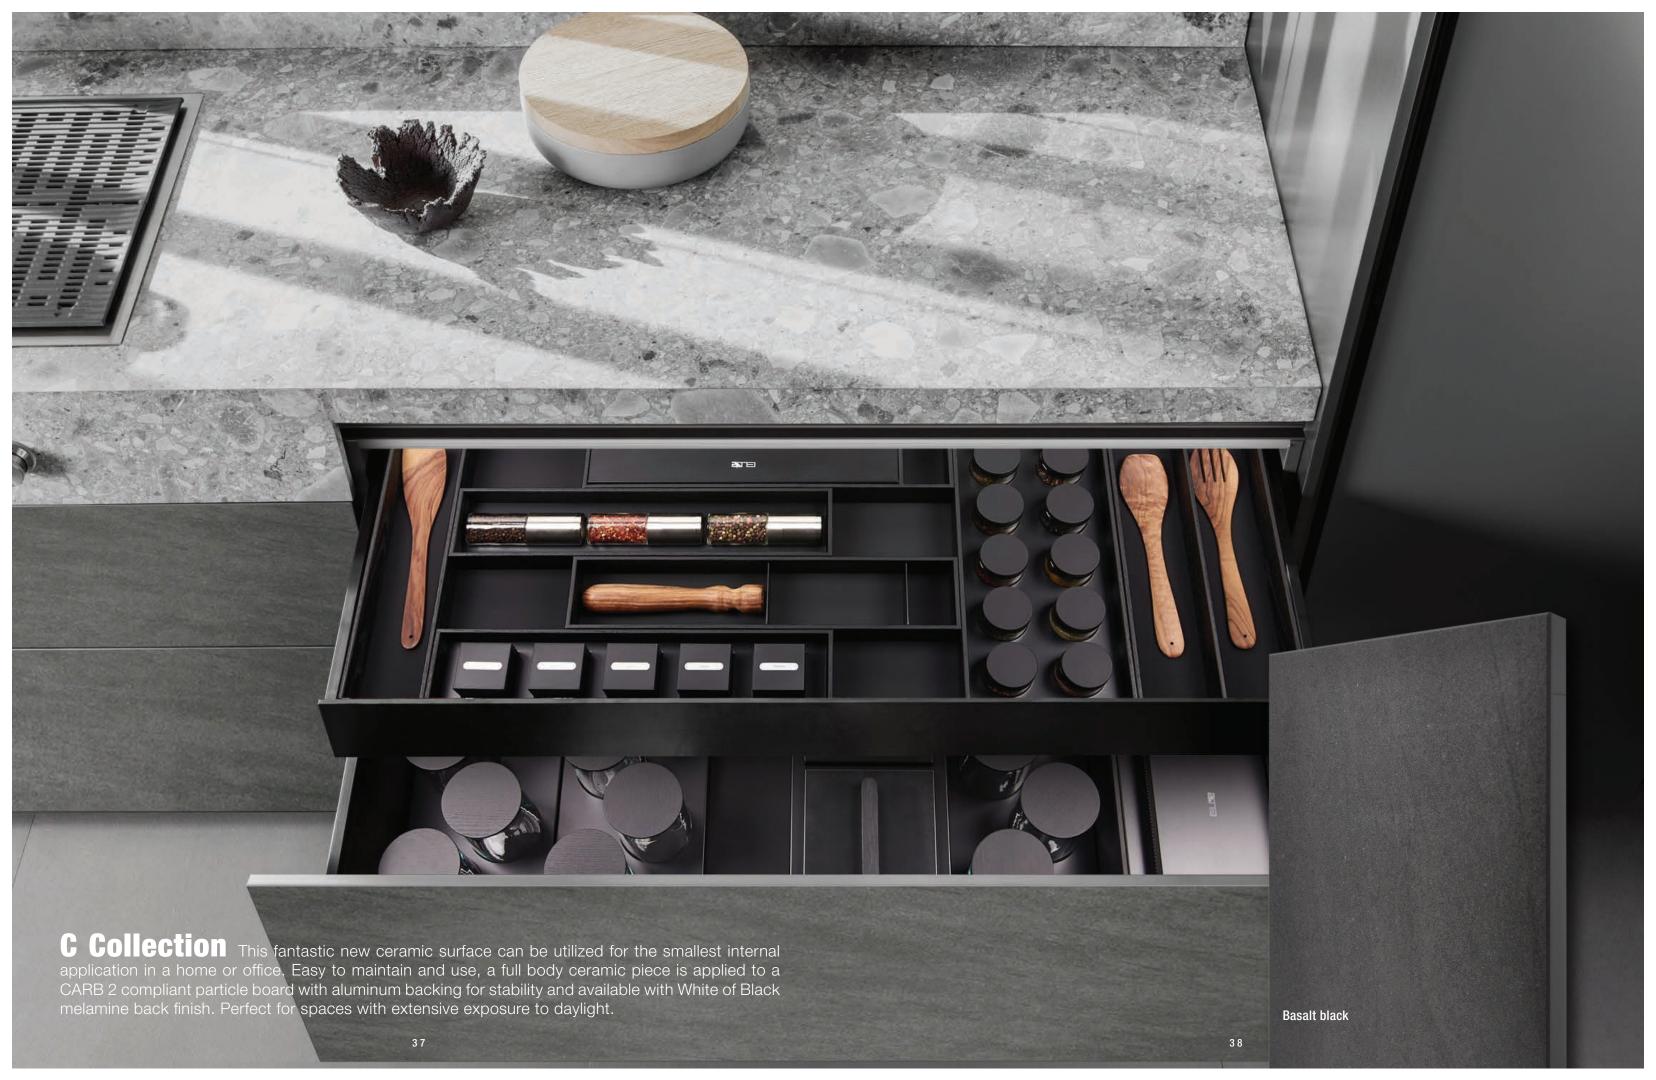

'Quality is not an act, it is a habit.'
Aristotle

Developed by BauTeam and made in Germany with strict quality criteria which used only components sourced from the finest European suppliers, BT45 kitchens are the result of what happens when superior materials and planning solutions unite. BT45 kitchens are furnished with a full set of sophisticated accessories made of black oak and set in a matte black finish. This luxury accessory set is designed and made in Germany with style and substance, ensuring that BT45 kitchens are never overlooked.

Open your mind to the design symphony of seamless and impeccable form, quality and materials that is BT45. With technical elegance and meticulously crafted details, Bt45 is the result when design and quality fit smoothly together with technology and innovation.