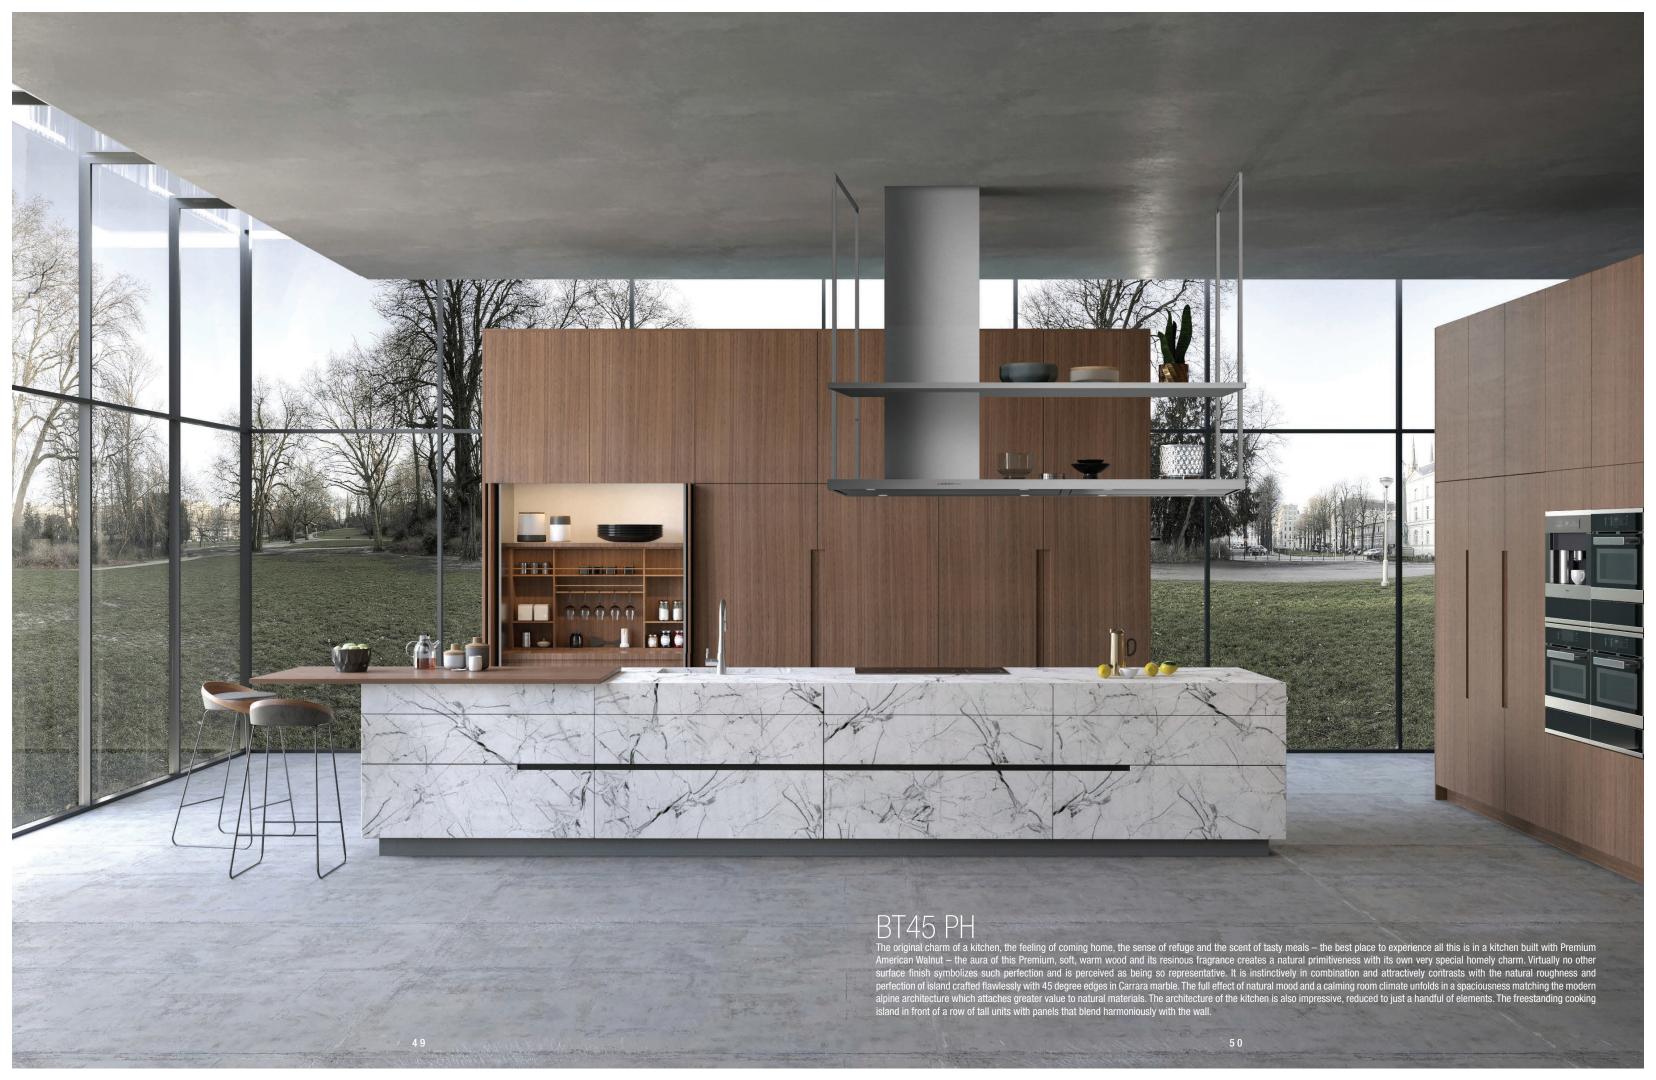

BT45 G+
The elegant graining of the M+L Smoked French Oak veneer with its aesthetic appeal which, although understated, still makes a clear statement and turns this BT45 kitchen into a piece that is nothing short of exceptional. The contract of White Quartzite and smoked glass doors with brushed stainless-steel frame lends memorable impact with its intentional contract. Continuing this theme, the minimalist cooking table and hidden cooktop pay a central part in the kitchen's architecture. Matching it, the 45-degree mitered edge panel, front and counter system combine function and flatters the kitchen. The base units, with their extra low plinth of only 2 cm, as well as the interior drawers with integrated lighting compliment the kitchen uniformly.