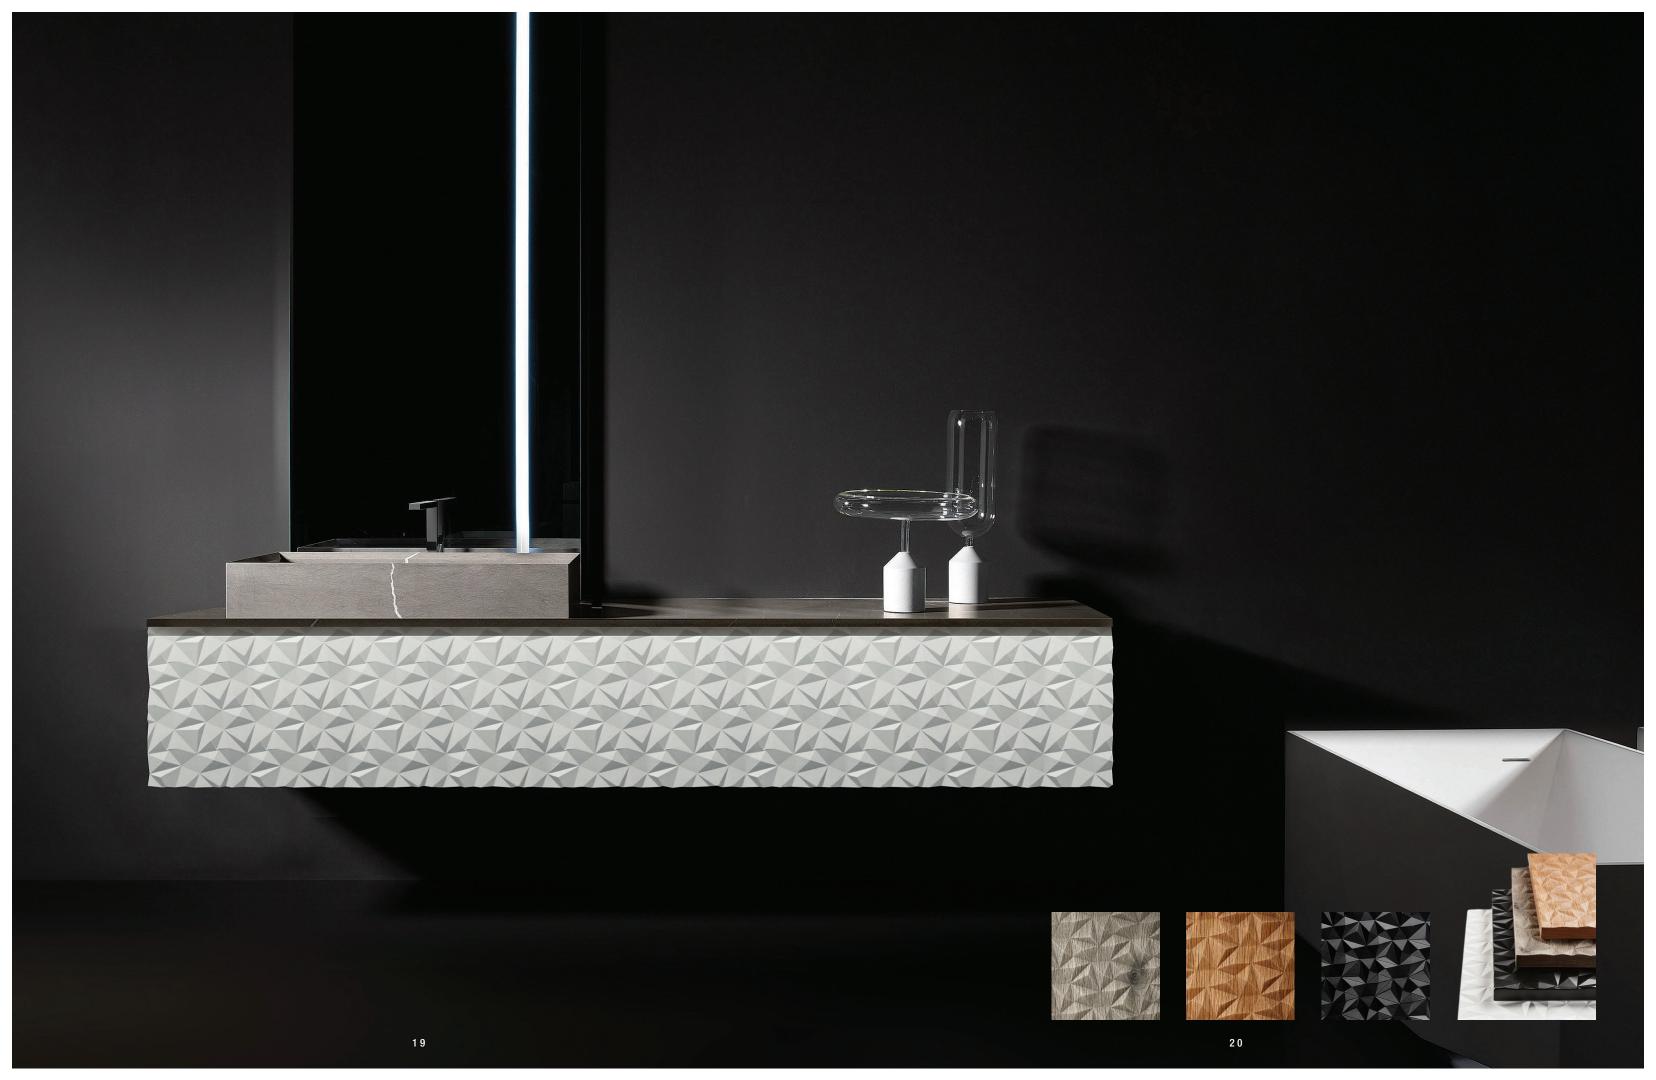

Badea bathroom furniture

The Badea bathroom furniture program focusses on specific, functional design solutions for a form with so many varying needs and uses – quiet, intimacy or relaxation. Bedea develops a bathing atmosphere in a variety of colors and designs, providing quality and performance. A well-defined line with noble lacquer fronts, available in different widths and combinations, this modular application and décor selection allows you to create personalized spaces unique to the needs of each user. No matter how small or large the bathroom may be, you will appreciate not only the excellence of the Badea bathroom furniture program with its intelligent lighting systems and energy-saving LED technology, mirrored cabinets and double mirrored doors.