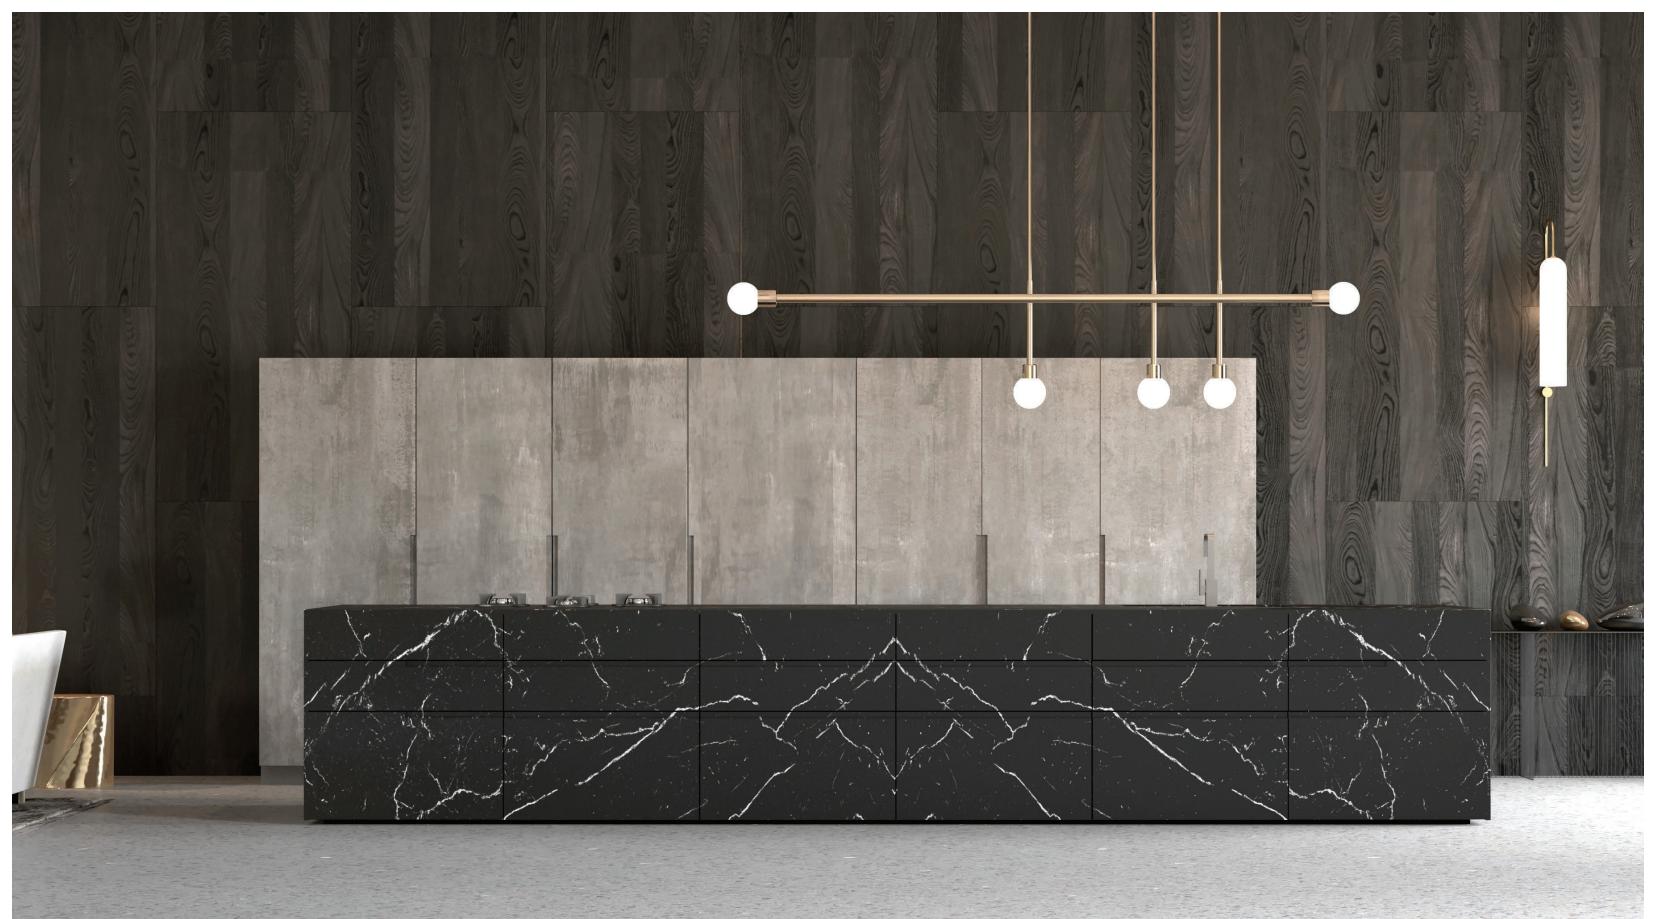

'We are the kitchen tailors'

4 3

BT45 CG —

Monolithic and absolutely sublime – this generously sized kitchen block in Nero Marquina marble with its straight size defines the room in a timeless manner. It is a clear statement for a kitchen that becomes a workshop for every aspect of indulgence and enjoyment. The arrangement provides numerous benefits for professional chefs. This intelligent pocket door system which is used as storage for small cooking appliances is a particularly practical to keep items from view while the legendary glass roller shutter "Climber", full size fridge and freezer units all combine and arranged perfectly, creating a freestanding Beton wall. A natural style gray concrete front appears to have been hewn from a single block – add to this the perfectly tailored complete inserts for drawers and pull-outs and now you're cooking with friends.