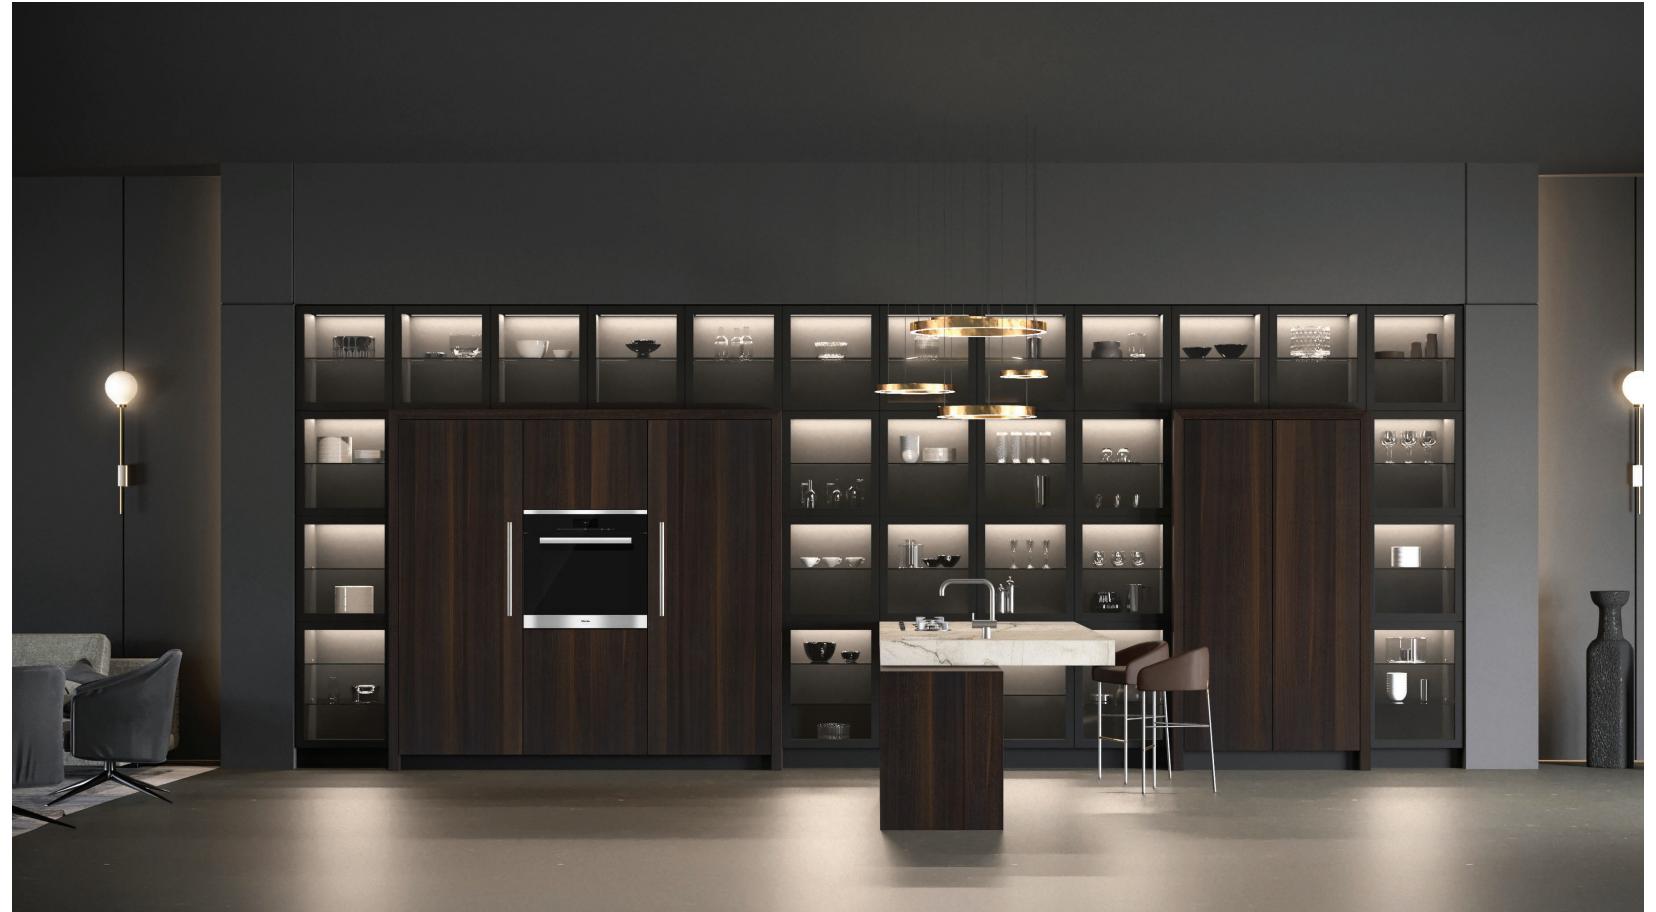

BT45 G+
The elegant graining of the M+L Smoked French Oak veneer with its aesthetic appeal which, although understated, still makes a clear statement and turns this BT45 kitchen into a piece that is nothing short of exceptional. The contract of White Quartzite and smoked glass doors with brushed stainless-steel frame lends memorable impact with its intentional contract. Continuing this theme, the minimalist cooking table and hidden cooktop pay a central part in the kitchen's architecture. Matching it, the 45-degree mitered edge panel, front and counter system combine function and flatters the kitchen. The base units, with their extra low plinth of only 2 cm, as well as the interior drawers with integrated lighting compliment the kitchen uniformly.