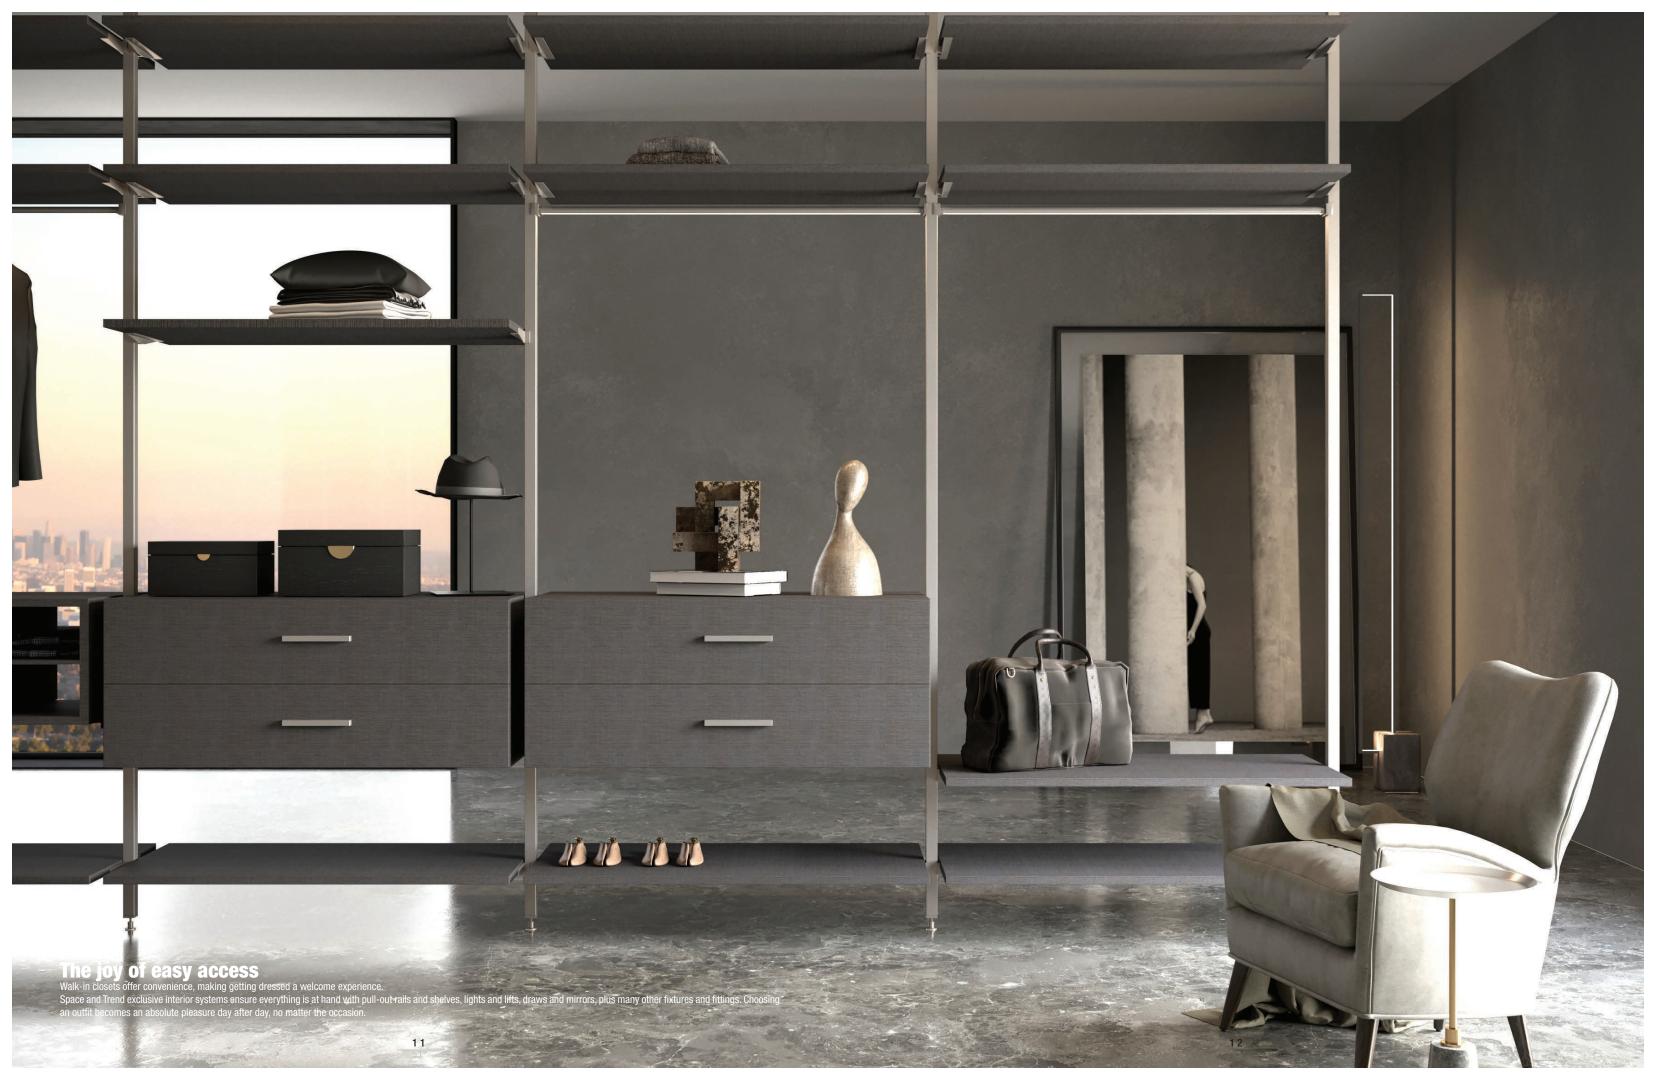

**SPACE** provides an equally attractive alternative to the Trend interior system. With its classic style and elegant design, Space enhances any room, boasting many useful features. An ideal interior system for walk-in closets or anywhere one can fully appreciate the spaciousness and clean-cut look of this interior system.

SPACE – Classic and Elegant System: Made by BauCloset, adjustable height shelves present a distinctive feature in this grid-less system. Advanced options and design-oriented surfaces such as Urban Structures harmoniously enhance the look.