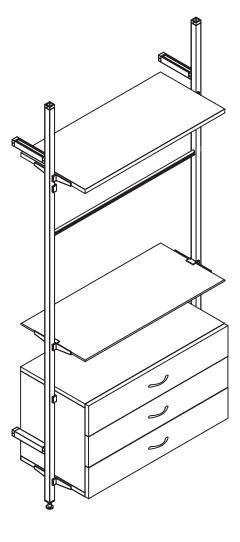

'Luxury is a state of mind.' L'Wren Scott BauTeam presents...

BauCloset

Badea Bathrooms

BLV Bathrooms

Bauformat Kitchens

BauLux Kitchens

BT45 Kitchens

offers a practical design-oriented storage solution which puts the emphasis on appearance, design and functionality. For a walk-in closet, a prestigious office space or for almost any living area; if you are looking for an especially stable system, then the Trend interior system is the right choice. Outer sides, inner sides and shelves are made of decor resin-coated 25 mm [1"] chipboard (Carb2).

TREND, a wardrobe system along with a walk-in closet possessing a contemporary modularity suitable to any space. The walk-in closet is distinguished by 1" vertical panels that bring out the solidity of their geometry. The frame side creates great formal lightness and emphasizes the wardrobes inner open units.

**SPACE** provides an equally attractive alternative to the Trend interior system. With its classic style and elegant design, Space enhances any room, boasting many useful features. An ideal interior system for walk-in closets or anywhere one can fully appreciate the spaciousness and clean-cut look of this interior system.

SPACE – Classic and Elegant System: Made by BauCloset, adjustable height shelves present a distinctive feature in this grid-less system. Advanced options and design-oriented surfaces such as Urban Structures harmoniously enhance the look.