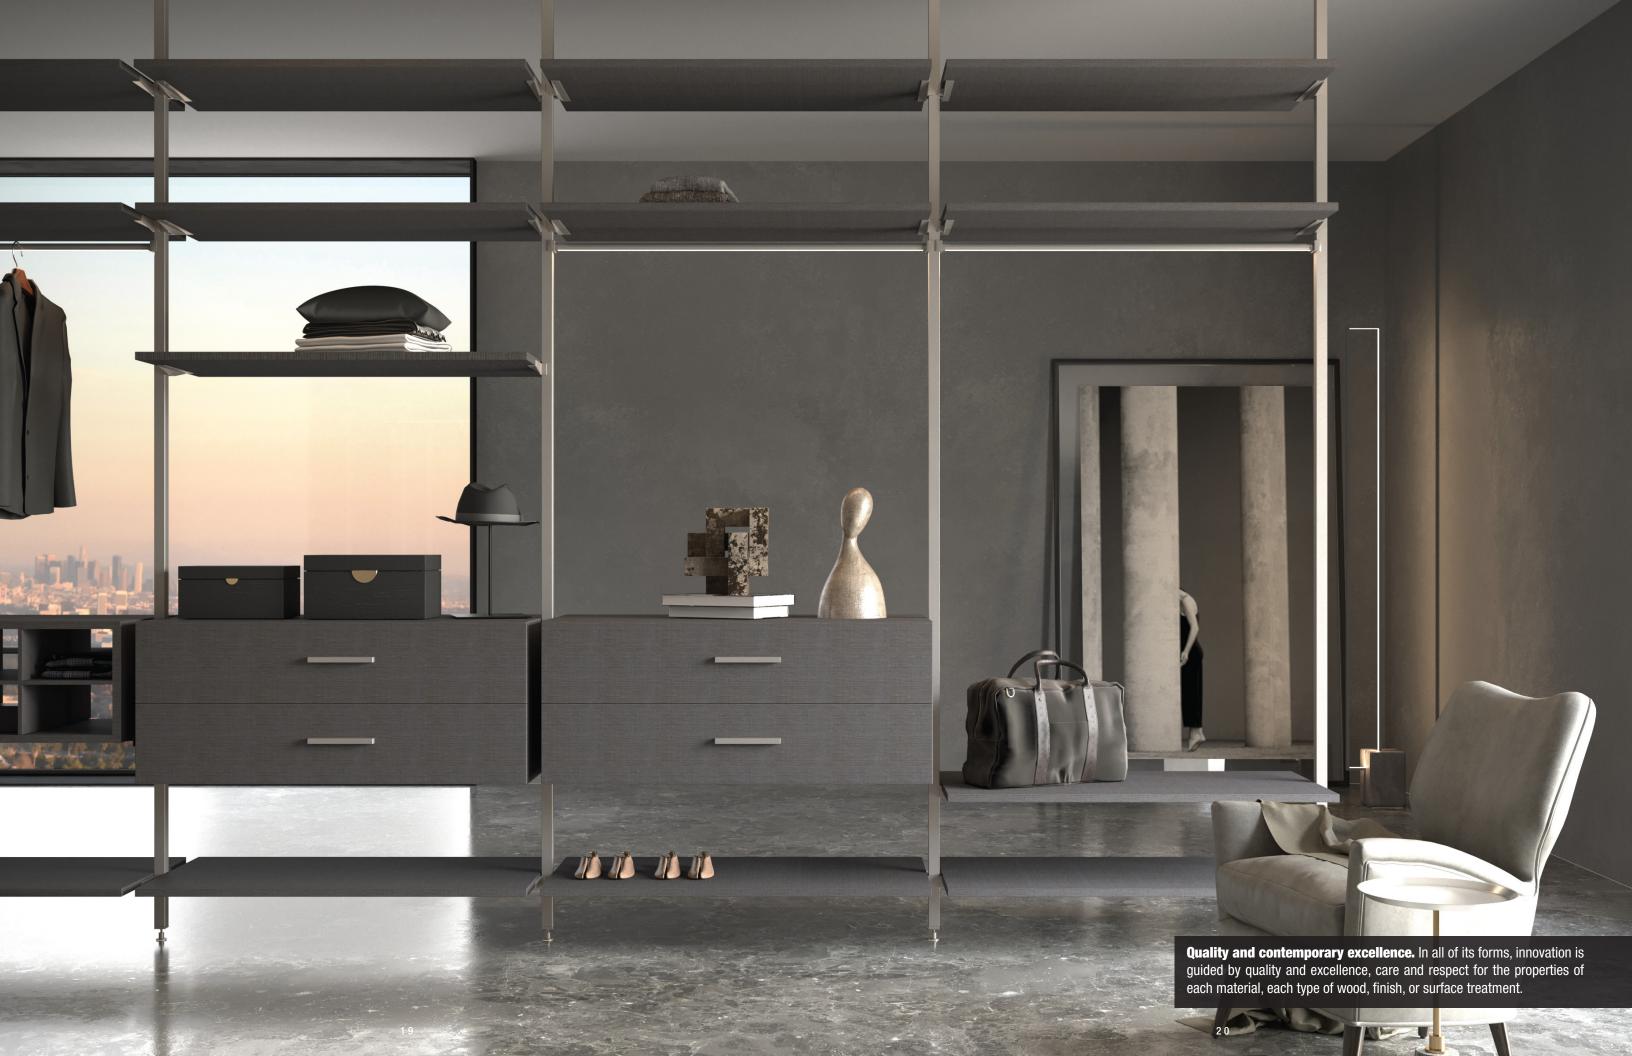

Tirano Ash Gray

Tirano Oak Black

Idea Curio

Idea Renio

**L**e

TREND offers a practical design-oriented storage solution which puts the emphasis on appearance, design and functionality. For a walk-in closet, a prestigious office space or for almost any living area; if you are looking for an especially stable system, then the Trend interior system is the right choice. Outer sides, inner sides and shelves are made of decor resin-coated 25 mm [1"] chipboard (Carb2)

**SPACE** provides an equally attractive alternative to the Trend interior system. With its classic style and elegant design, Space enhances any room, boasting many useful features. An ideal interior system for walk-in closets or anywhere one can fully appreciate the spaciousness and clean-cut look of this interior system.