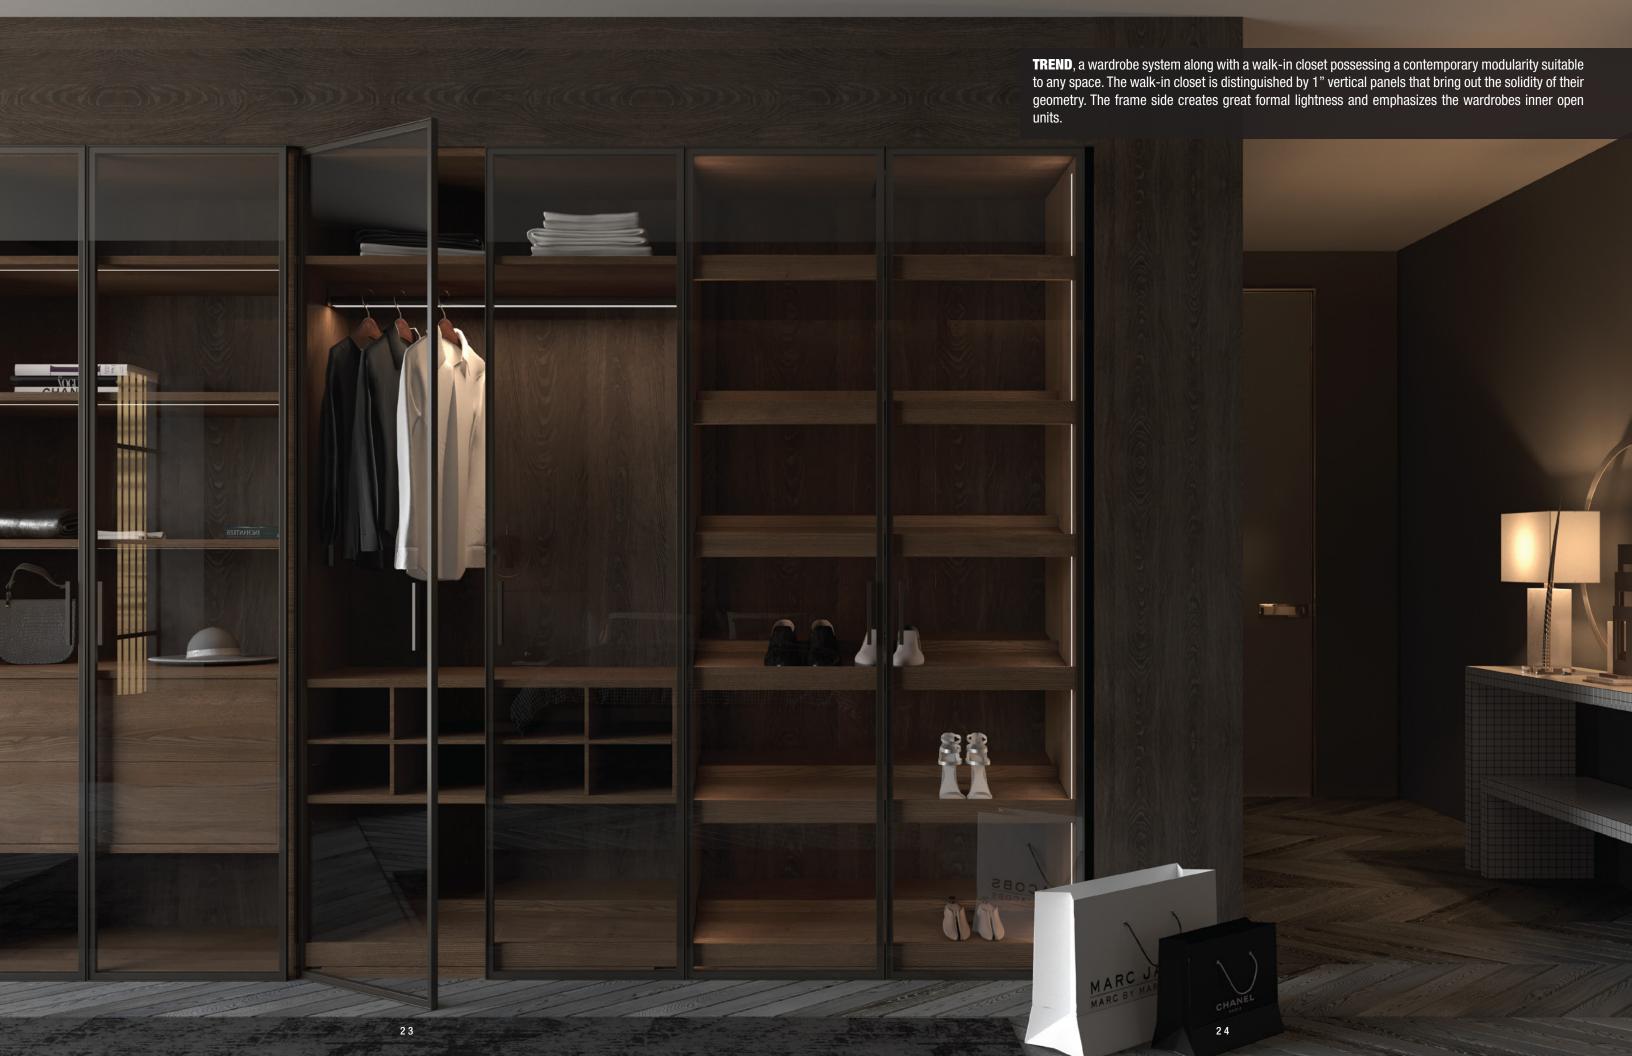

Tirano Ash Gray

Tirano Oak Black

Idea Curio

Idea Renio

**L**e

TREND offers a practical design-oriented storage solution which puts the emphasis on appearance, design and functionality. For a walk-in closet, a prestigious office space or for almost any living area; if you are looking for an especially stable system, then the Trend interior system is the right choice. Outer sides, inner sides and shelves are made of decor resin-coated 25 mm [1"] chipboard (Carb2)