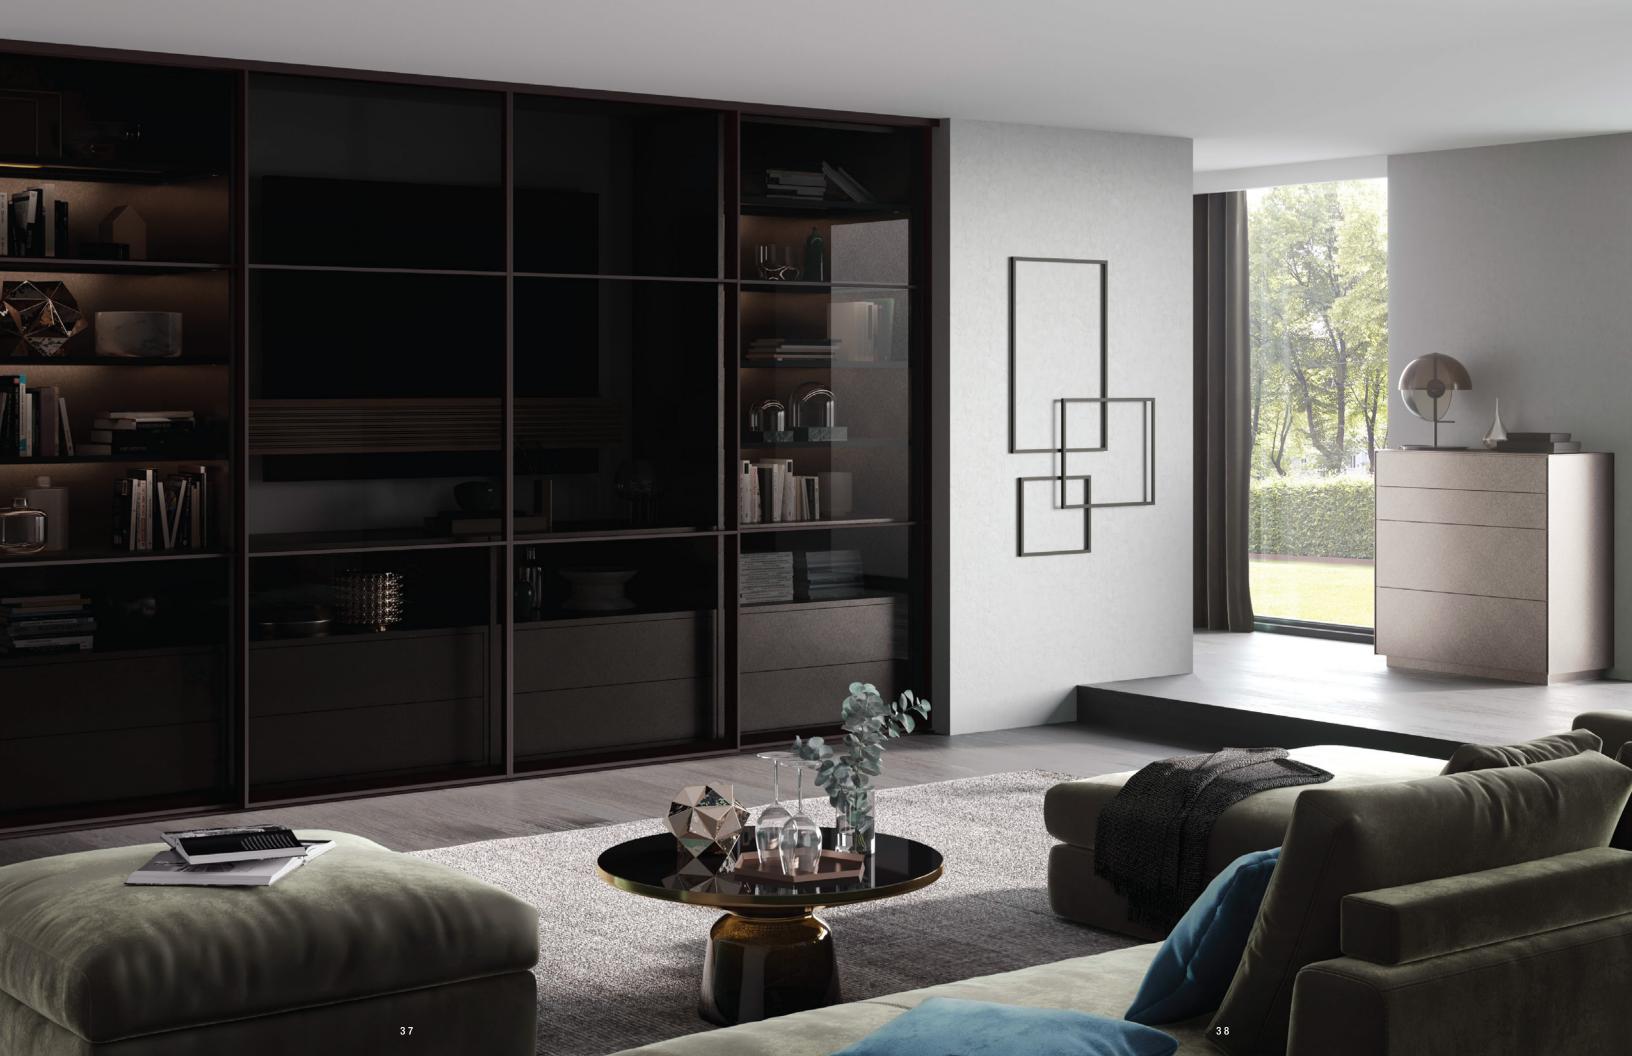

Tirano Ash Gray

Tirano Oak Black

Idea Curio

Idea Renio

**L**e

TREND offers a practical design-oriented storage solution which puts the emphasis on appearance, design and functionality. For a walk-in closet, a prestigious office space or for almost any living area; if you are looking for an especially stable system, then the Trend interior system is the right choice. Outer sides, inner sides and shelves are made of decor resin-coated 25 mm [1"] chipboard (Carb2)