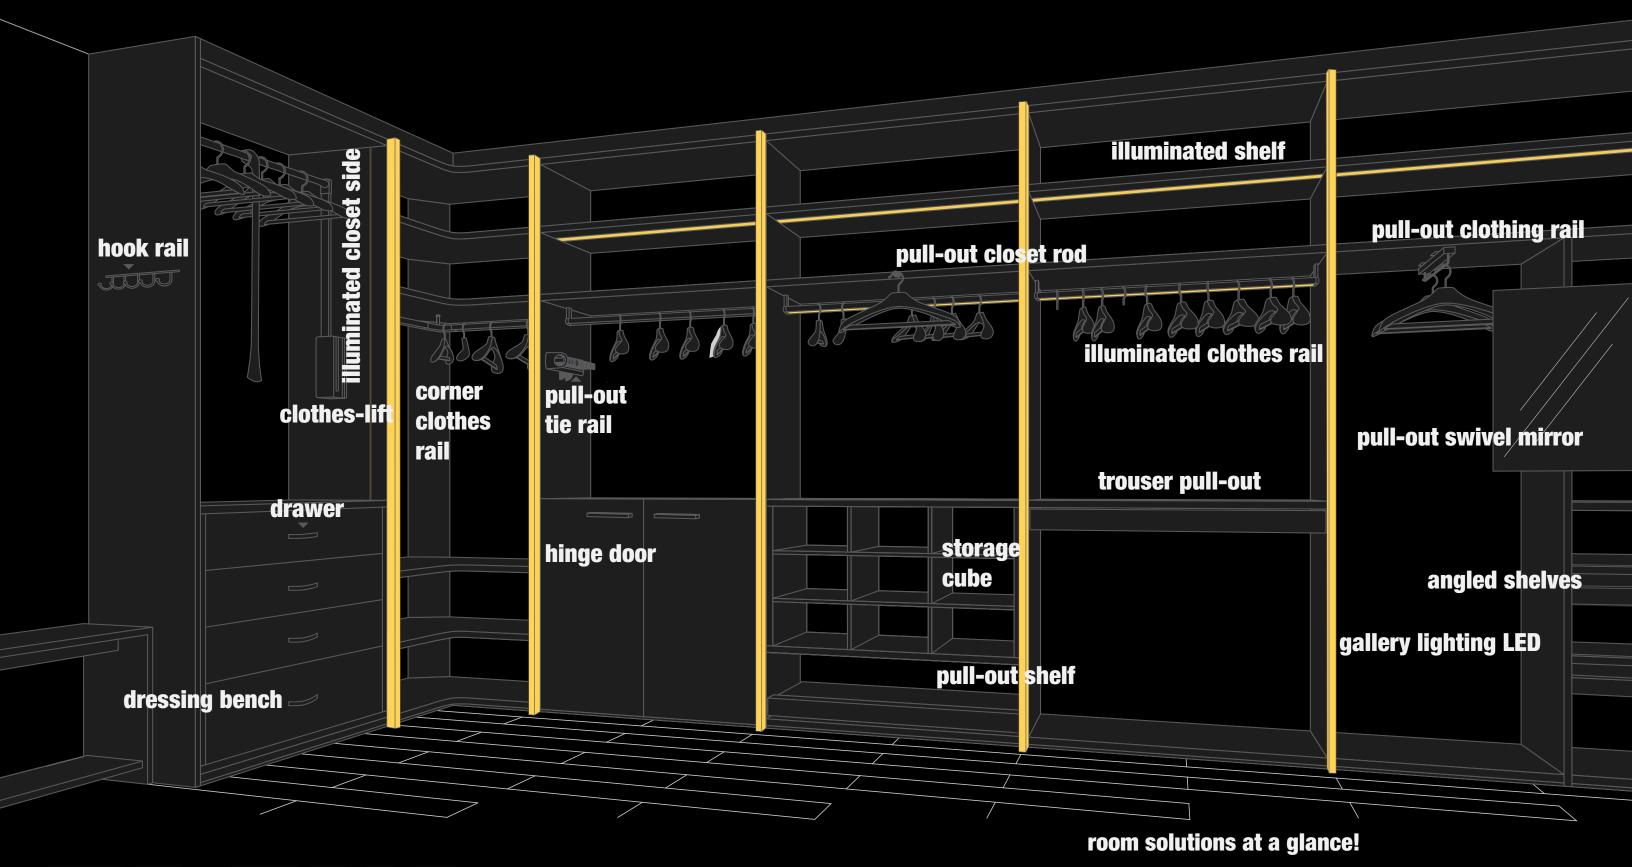

## THE PATH TO A PERSONALIZED CLOSET AND LIVING SYSTEM

Four Walls – Endless Possibilities

Individualized solutions that fit your space like a made-to-measure suit.

That is our specialty. In order to meet this requirement, every product is manufactured, inspected and carefully packaged in Germany with millimeter accuracy.

Tirano Ash Gray

Tirano Oak Black

Idea Curio

Idea Renio

**L**e

TREND offers a practical design-oriented storage solution which puts the emphasis on appearance, design and functionality. For a walk-in closet, a prestigious office space or for almost any living area; if you are looking for an especially stable system, then the Trend interior system is the right choice. Outer sides, inner sides and shelves are made of decor resin-coated 25 mm [1"] chipboard (Carb2)

**SPACE** provides an equally attractive alternative to the Trend interior system. With its classic style and elegant design, Space enhances any room, boasting many useful features. An ideal interior system for walk-in closets or anywhere one can fully appreciate the spaciousness and clean-cut look of this interior system.