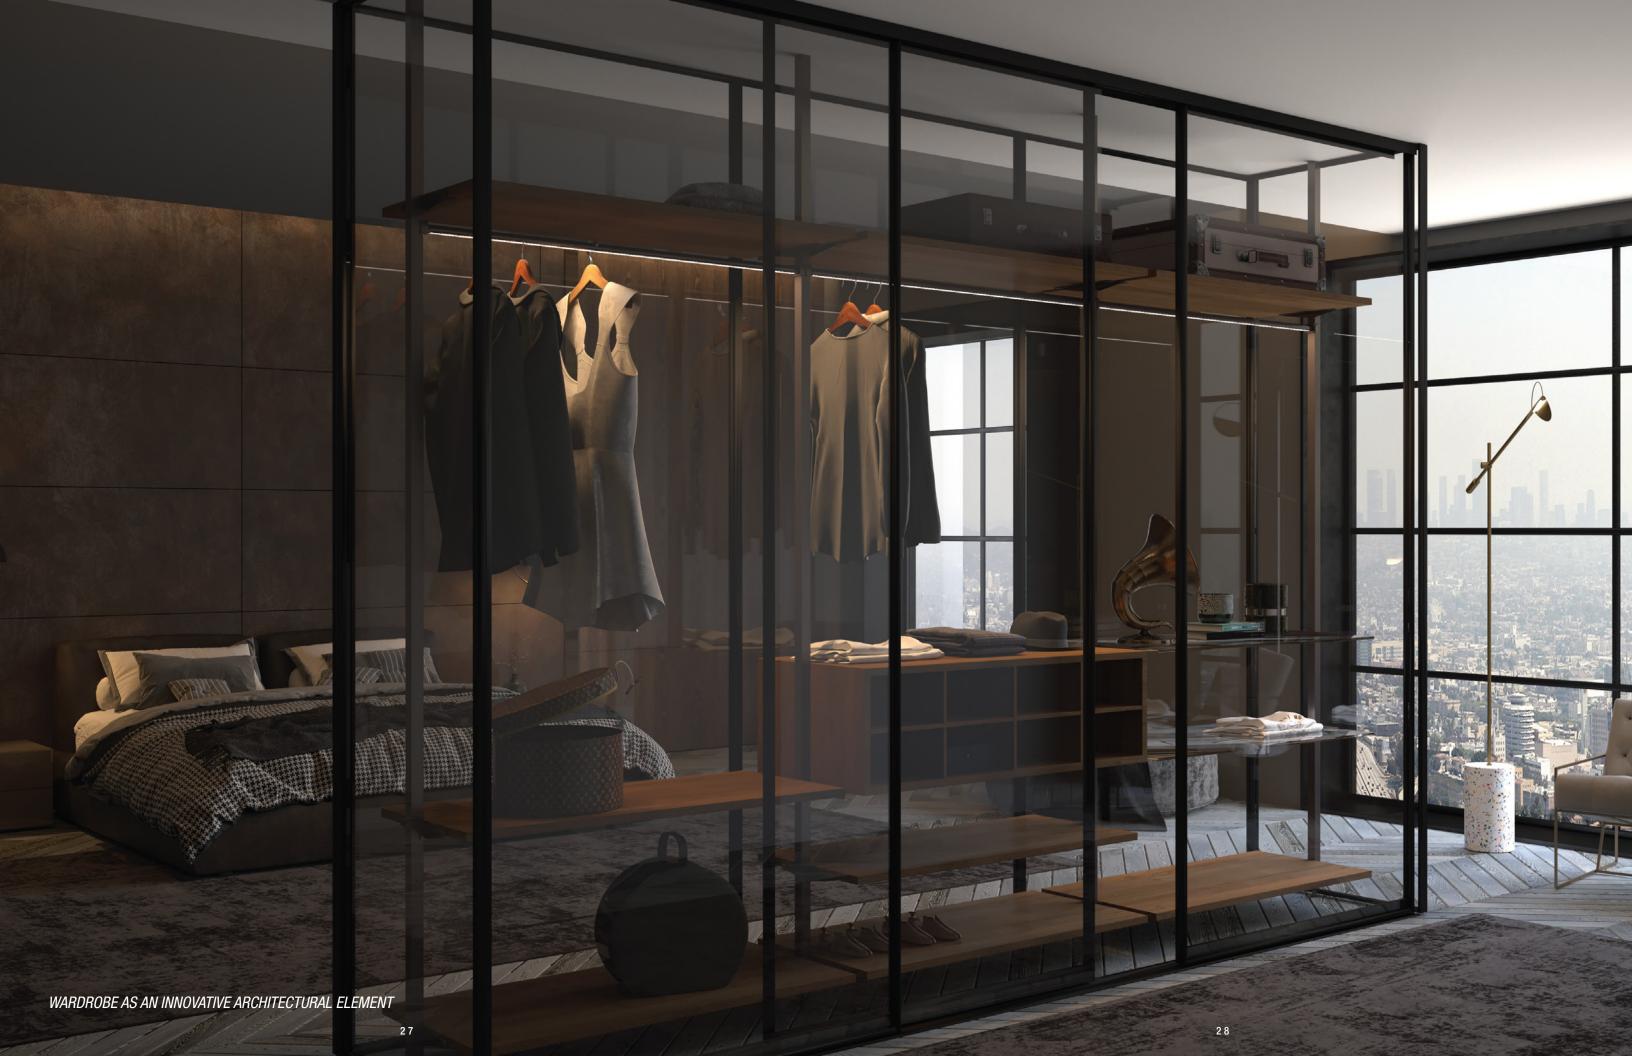

## THE PATH TO A PERSONALIZED CLOSET AND LIVING SYSTEM

Four Walls – Endless Possibilities

Individualized solutions that fit your space like a made-to-measure suit.

That is our specialty. In order to meet this requirement, every product is manufactured, inspected and carefully packaged in Germany with millimeter accuracy.

Tirano Ash Gray

Tirano Oak Black

Idea Curio

Idea Renio

**L**e

TREND offers a practical design-oriented storage solution which puts the emphasis on appearance, design and functionality. For a walk-in closet, a prestigious office space or for almost any living area; if you are looking for an especially stable system, then the Trend interior system is the right choice. Outer sides, inner sides and shelves are made of decor resin-coated 25 mm [1"] chipboard (Carb2)

**SPACE** provides an equally attractive alternative to the Trend interior system. With its classic style and elegant design, Space enhances any room, boasting many useful features. An ideal interior system for walk-in closets or anywhere one can fully appreciate the spaciousness and clean-cut look of this interior system.