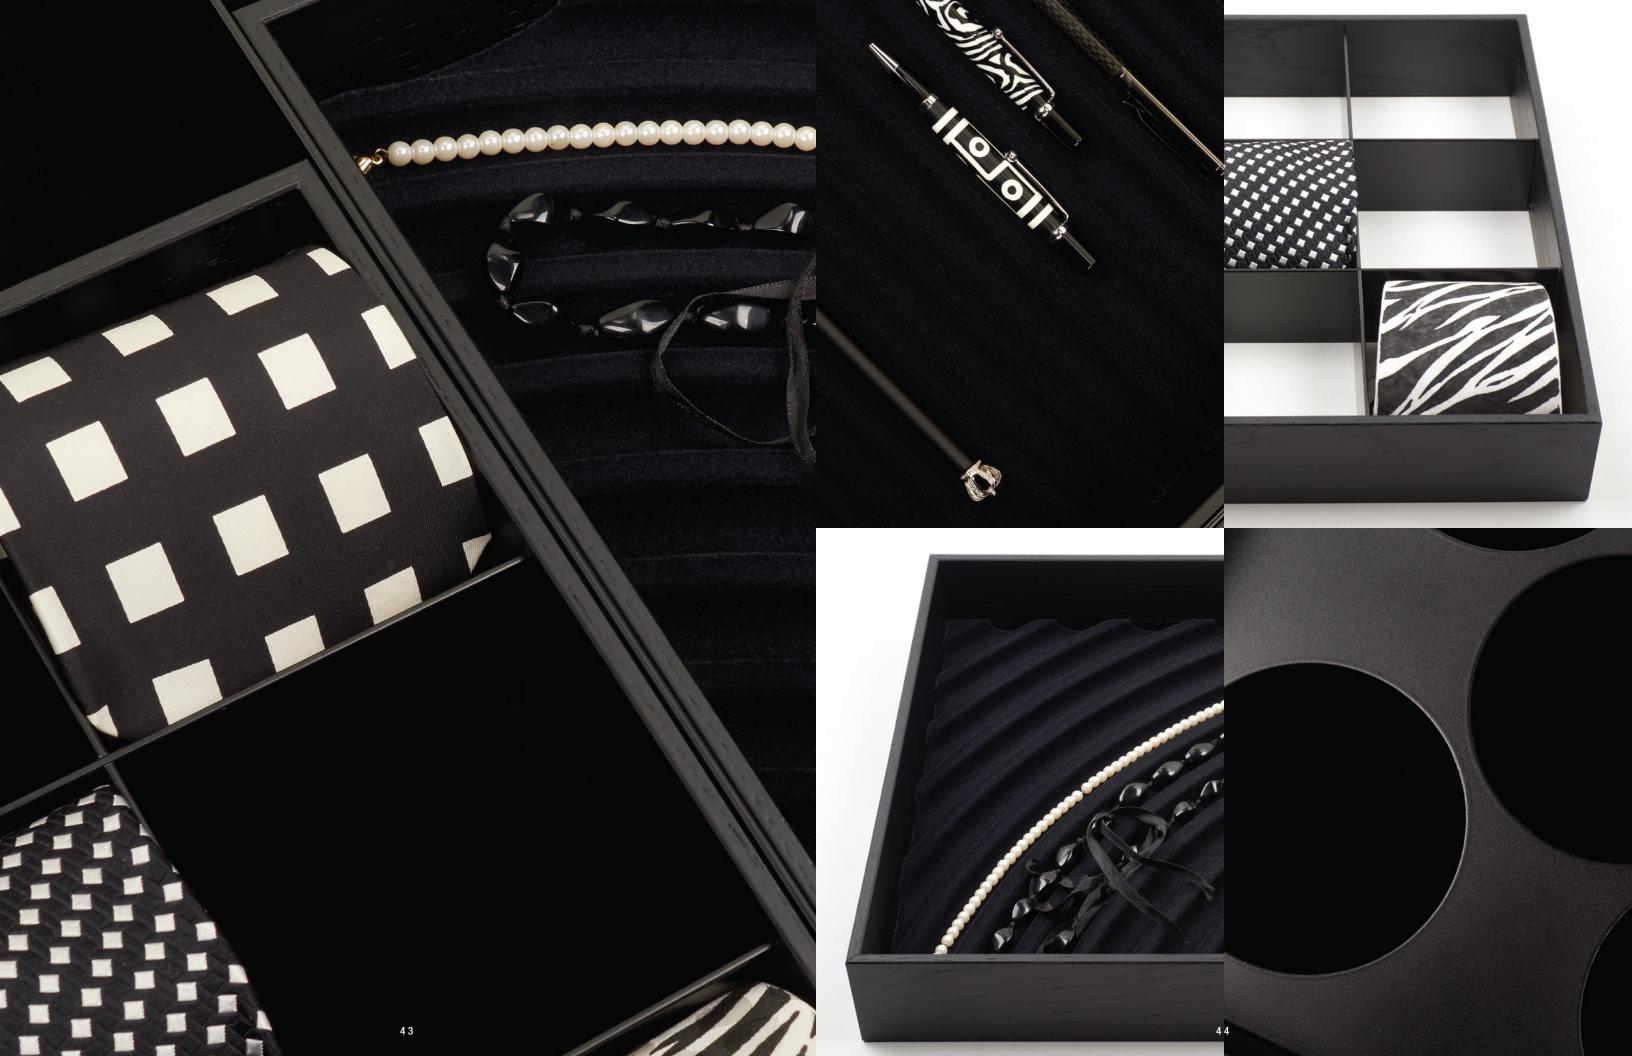

a Renio



**L**e













TREND offers a practical design-oriented storage solution which puts the emphasis on appearance, design and functionality. For a walk-in closet, a prestigious office space or for almost any living area; if you are looking for an especially stable system, then the Trend interior system is the right choice. Outer sides, inner sides and shelves are made of decor resin-coated 25 mm [1"] chipboard (Carb2)







**SPACE** provides an equally attractive alternative to the Trend interior system. With its classic style and elegant design, Space enhances any room, boasting many useful features. An ideal interior system for walk-in closets or anywhere one can fully appreciate the spaciousness and clean-cut look of this interior system.



































Do you already have an idea for you very own personal interior design solution? Do you need ideas on the perfect solution for you room? Or expert designers are specialists and available to help you with initial planning, a 3D view of your project, precise measurements and onsite, expert assymbly of the finished system.

BAUTEAM.COM BAUFORMATUSA.COM BAU-LUX.COM BT45.DE BAUCLOSET.COM

4 5