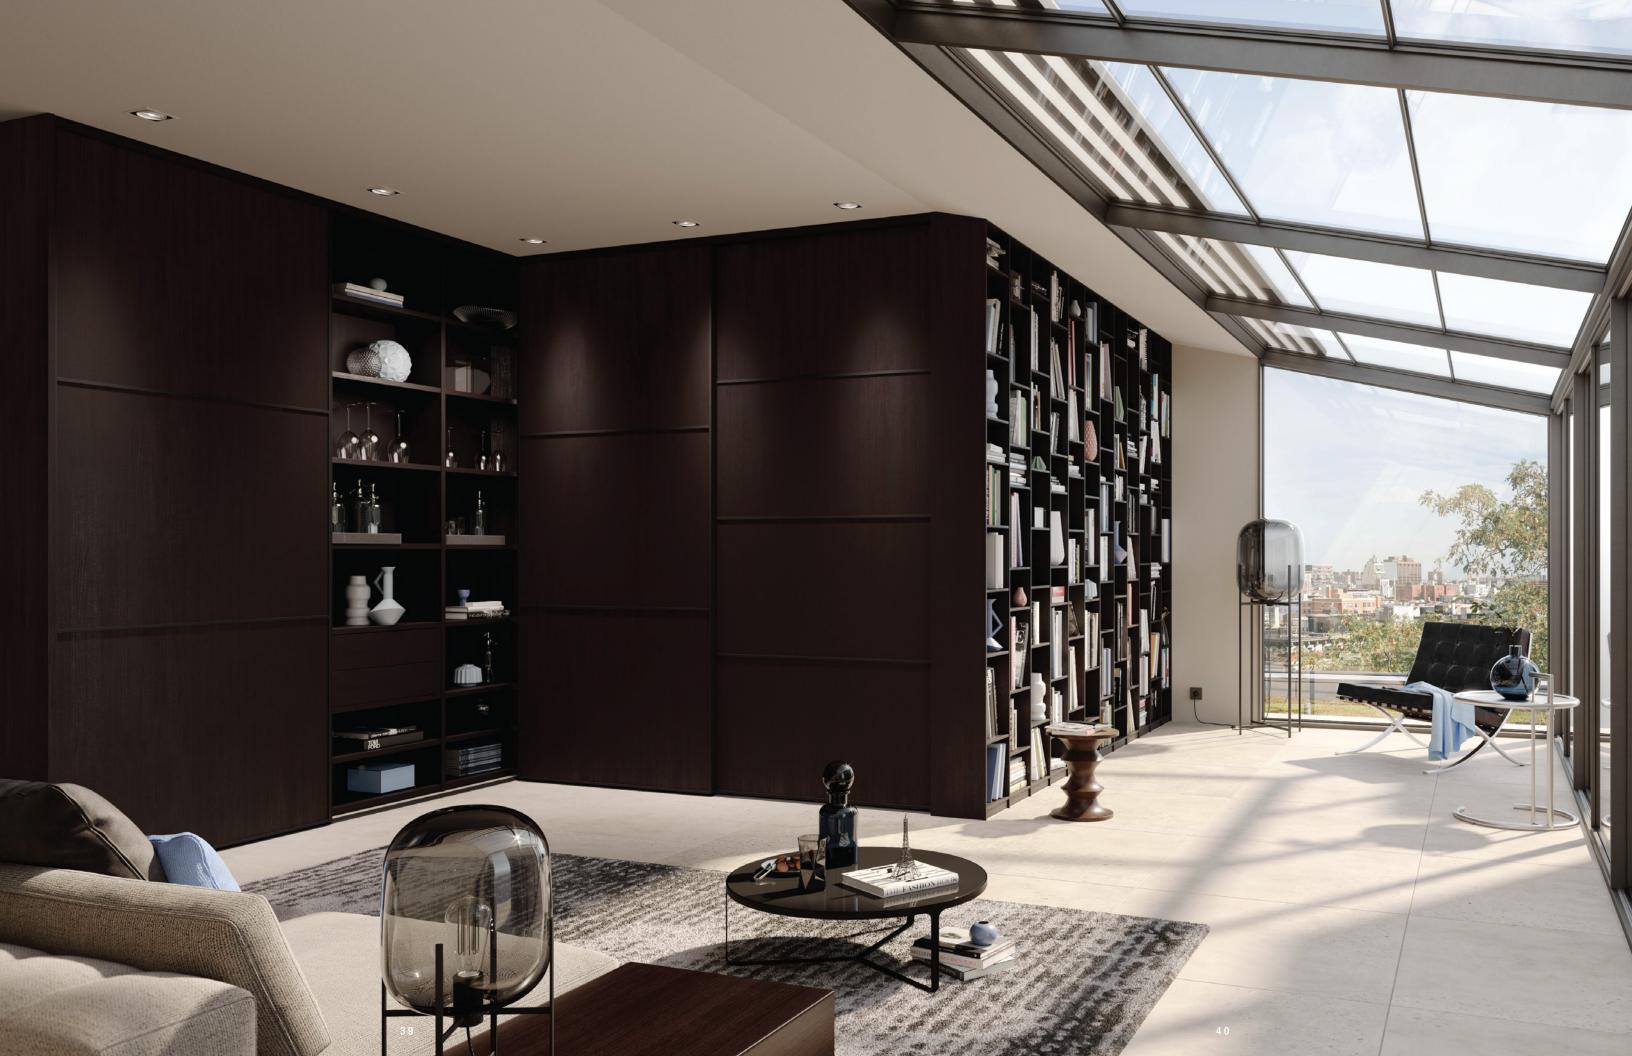

Tirano Ash Gray

Tirano Oak Black

Idea Curio

Idea Renio

**L**e

TREND offers a practical design-oriented storage solution which puts the emphasis on appearance, design and functionality. For a walk-in closet, a prestigious office space or for almost any living area; if you are looking for an especially stable system, then the Trend interior system is the right choice. Outer sides, inner sides and shelves are made of decor resin-coated 25 mm [1"] chipboard (Carb2)