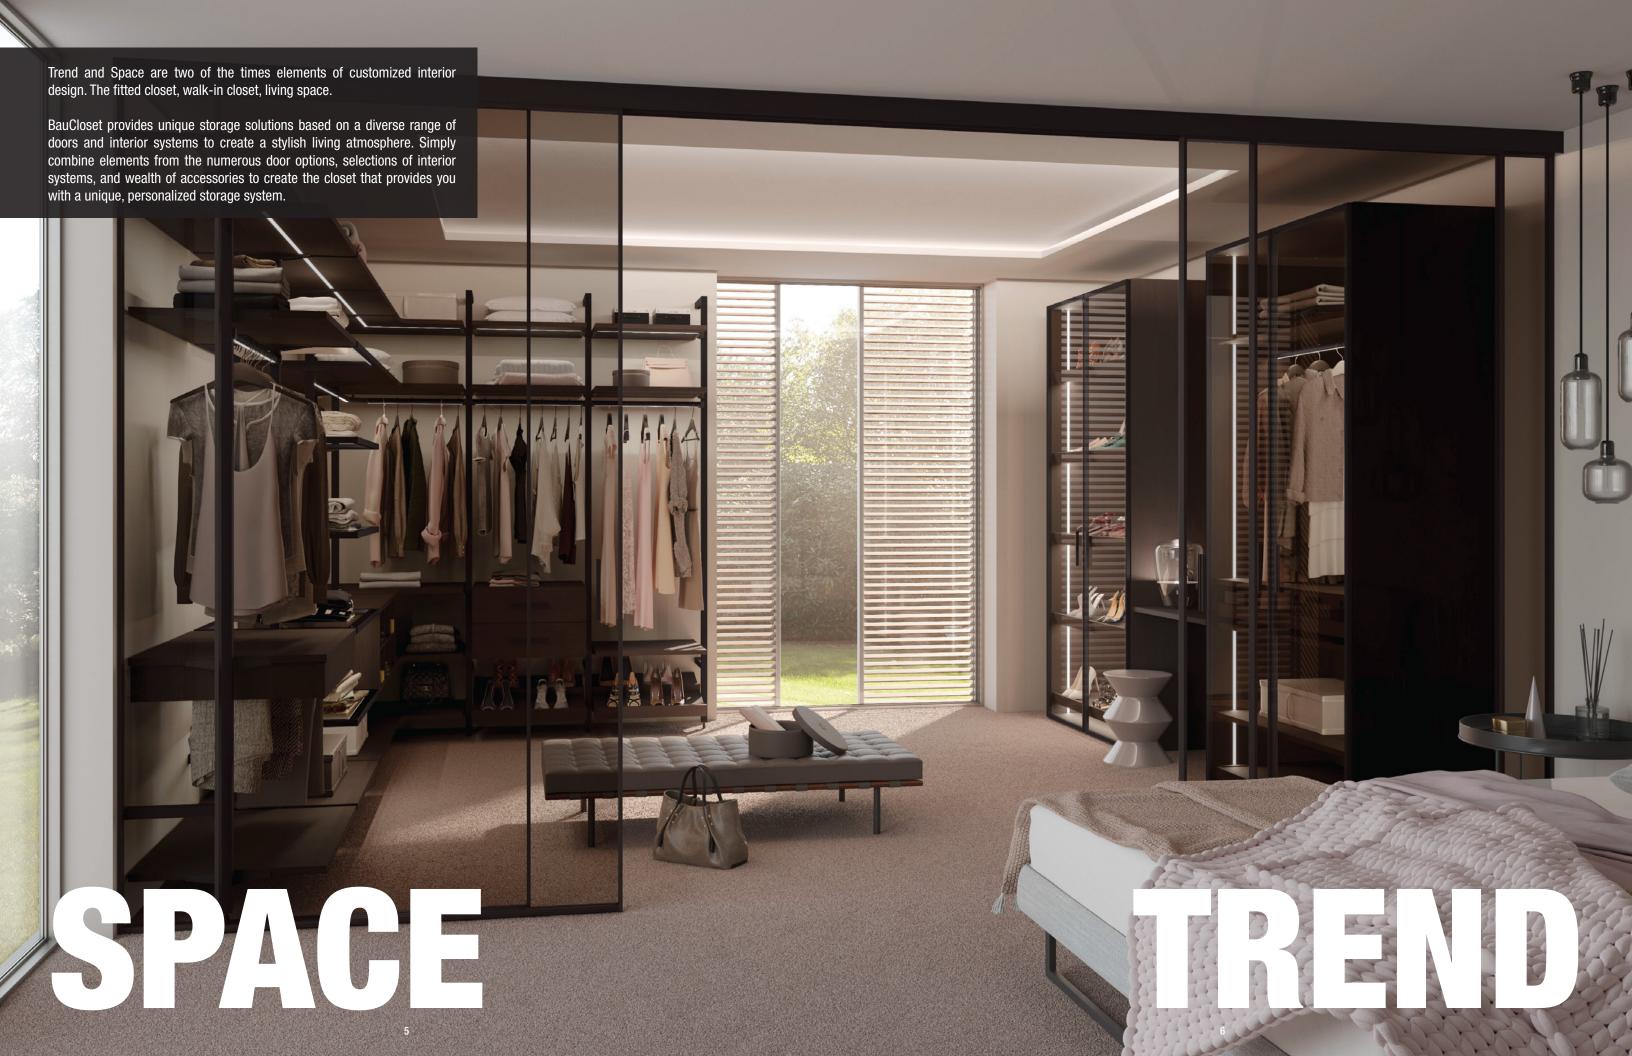

Tirano Ash Gray

Tirano Oak Black

Idea Curio

Idea Renio

**L**e

TREND offers a practical design-oriented storage solution which puts the emphasis on appearance, design and functionality. For a walk-in closet, a prestigious office space or for almost any living area; if you are looking for an especially stable system, then the Trend interior system is the right choice. Outer sides, inner sides and shelves are made of decor resin-coated 25 mm [1"] chipboard (Carb2)

**SPACE** provides an equally attractive alternative to the Trend interior system. With its classic style and elegant design, Space enhances any room, boasting many useful features. An ideal interior system for walk-in closets or anywhere one can fully appreciate the spaciousness and clean-cut look of this interior system.