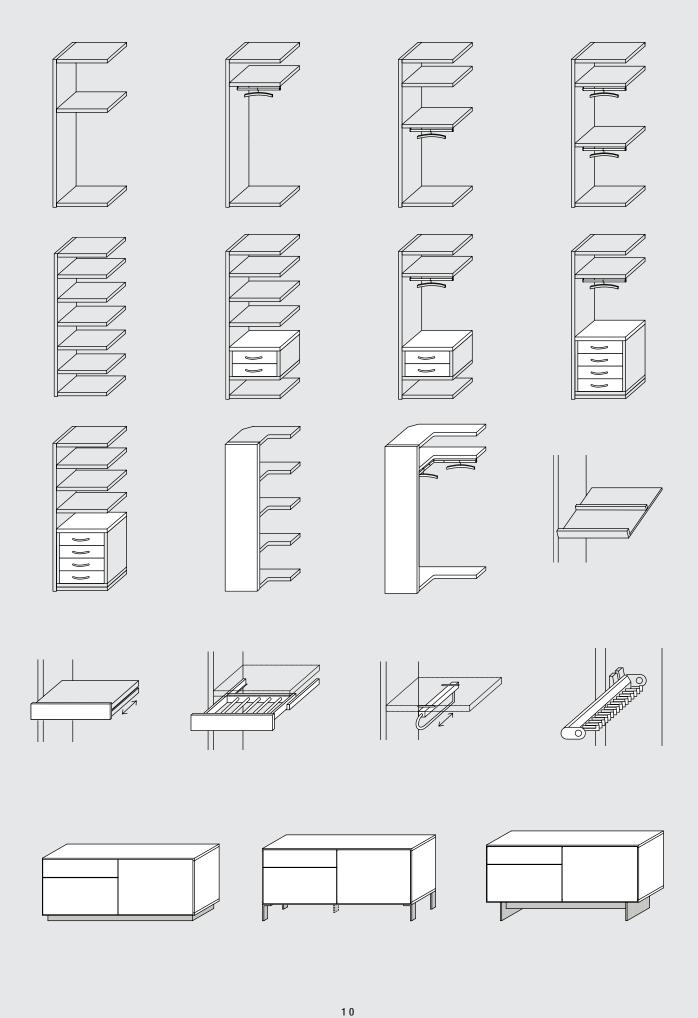

Tirano Ash Gray

Tirano Oak Black

Idea Curio

Idea Renio

**L**e

TREND offers a practical design-oriented storage solution which puts the emphasis on appearance, design and functionality. For a walk-in closet, a prestigious office space or for almost any living area; if you are looking for an especially stable system, then the Trend interior system is the right choice. Outer sides, inner sides and shelves are made of decor resin-coated 25 mm [1"] chipboard (Carb2)

**SPACE** provides an equally attractive alternative to the Trend interior system. With its classic style and elegant design, Space enhances any room, boasting many useful features. An ideal interior system for walk-in closets or anywhere one can fully appreciate the spaciousness and clean-cut look of this interior system.