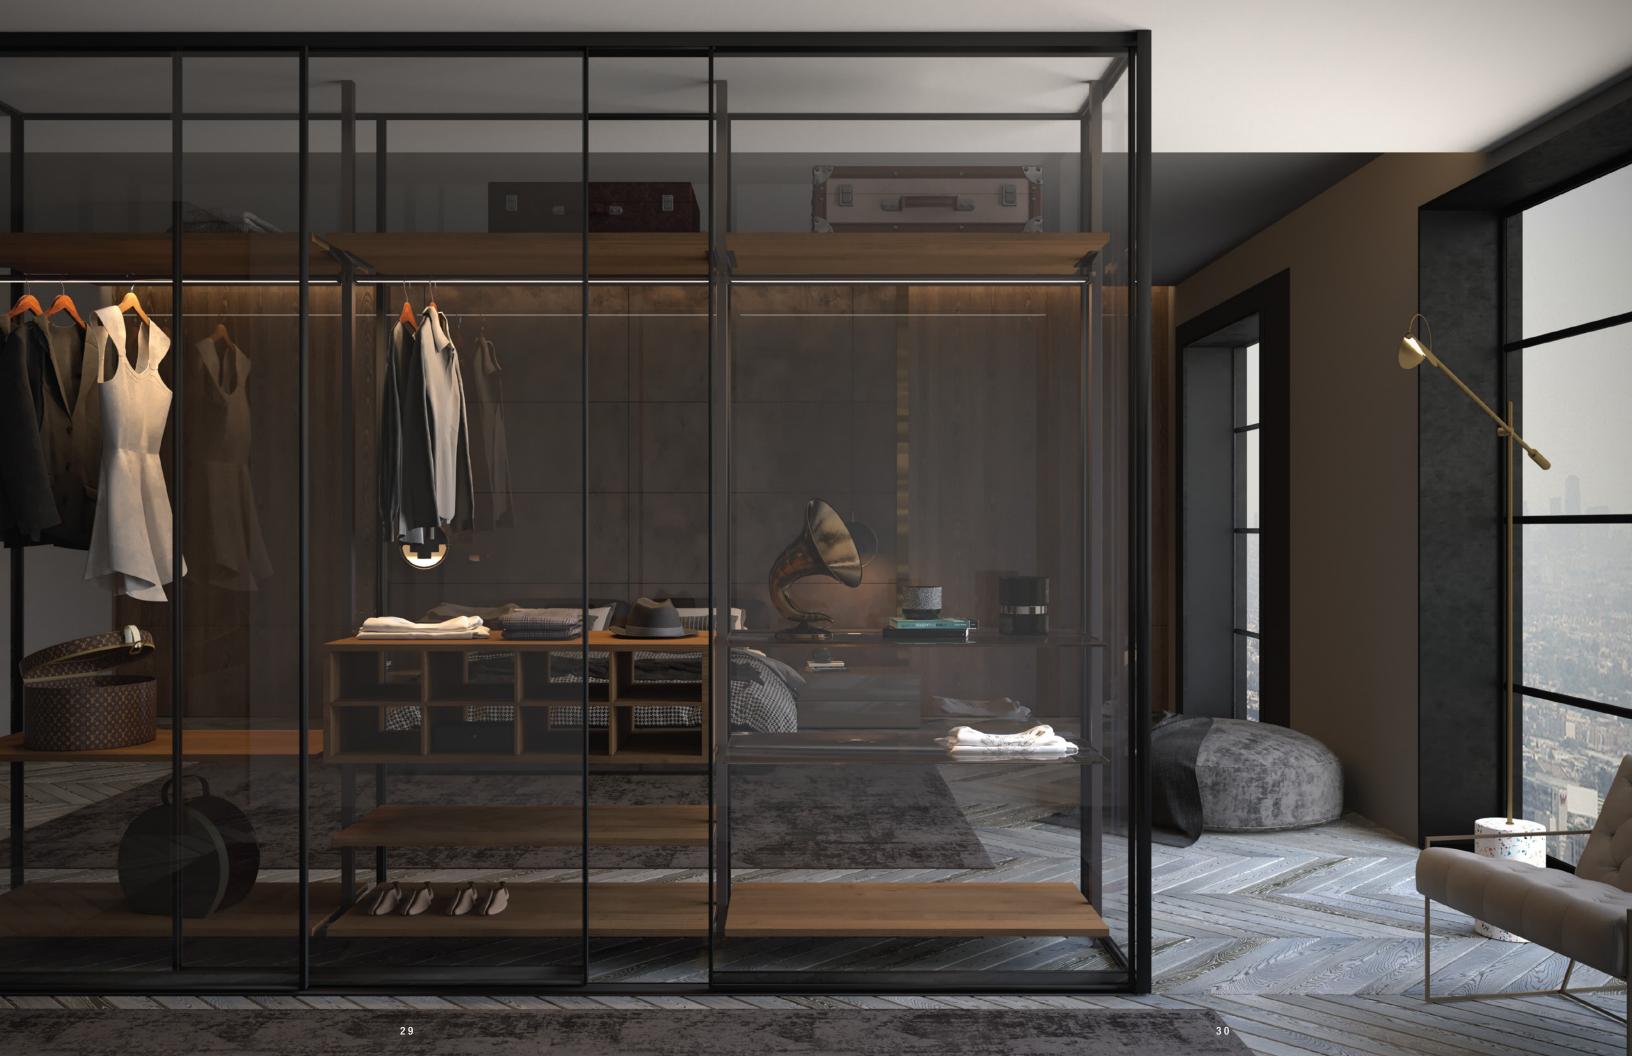

Tirano Ash Gray

Tirano Oak Black

Idea Curio

Idea Renio

**L**e

TREND offers a practical design-oriented storage solution which puts the emphasis on appearance, design and functionality. For a walk-in closet, a prestigious office space or for almost any living area; if you are looking for an especially stable system, then the Trend interior system is the right choice. Outer sides, inner sides and shelves are made of decor resin-coated 25 mm [1"] chipboard (Carb2)

**SPACE** provides an equally attractive alternative to the Trend interior system. With its classic style and elegant design, Space enhances any room, boasting many useful features. An ideal interior system for walk-in closets or anywhere one can fully appreciate the spaciousness and clean-cut look of this interior system.