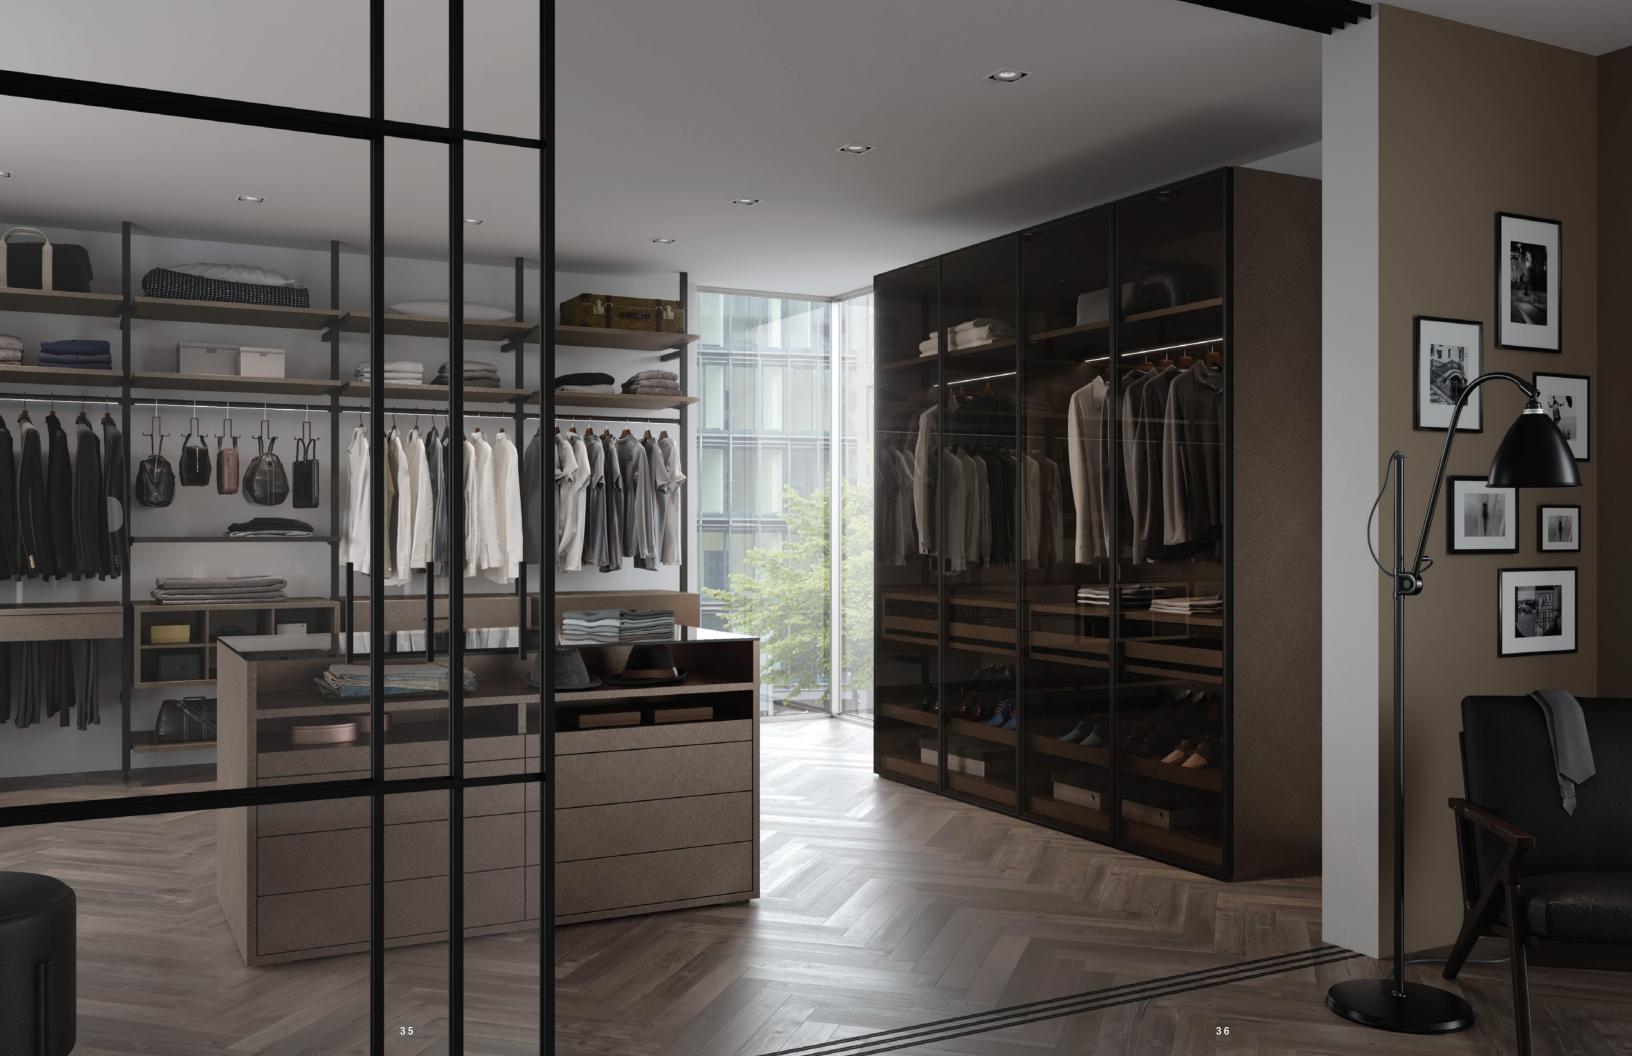

**SPACE** provides an equally attractive alternative to the Trend interior system. With its classic style and elegant design, Space enhances any room, boasting many useful features. An ideal interior system for walk-in closets or anywhere one can fully appreciate the spaciousness and clean-cut look of this interior system.