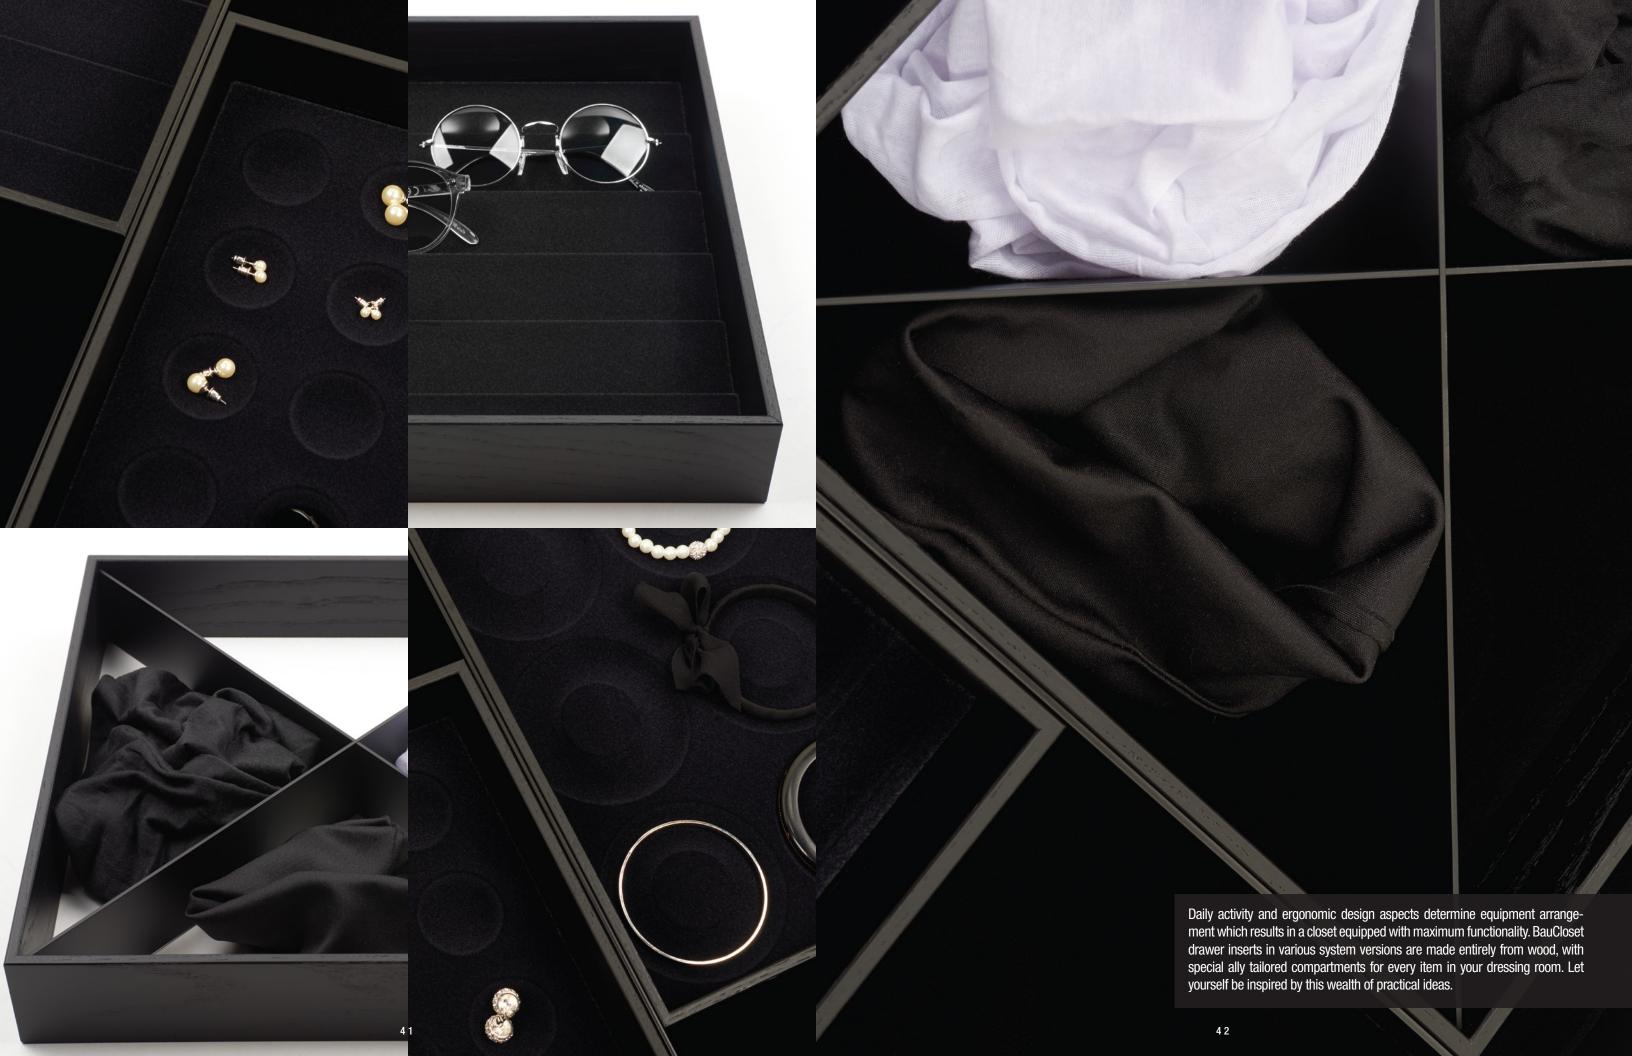

dea Renio



**L**e













TREND offers a practical design-oriented storage solution which puts the emphasis on appearance, design and functionality. For a walk-in closet, a prestigious office space or for almost any living area; if you are looking for an especially stable system, then the Trend interior system is the right choice. Outer sides, inner sides and shelves are made of decor resin-coated 25 mm [1"] chipboard (Carb2)







**SPACE** provides an equally attractive alternative to the Trend interior system. With its classic style and elegant design, Space enhances any room, boasting many useful features. An ideal interior system for walk-in closets or anywhere one can fully appreciate the spaciousness and clean-cut look of this interior system.



































Do you already have an idea for you very own personal interior design solution? Do you need ideas on the perfect solution for you room? Or expert designers are specialists and available to help you with initial planning, a 3D view of your project, precise measurements and onsite, expert assymbly of the finished system.

BAUTEAM.COM BAUFORMATUSA.COM BAU-LUX.COM BT45.DE BAUCLOSET.COM

4 5