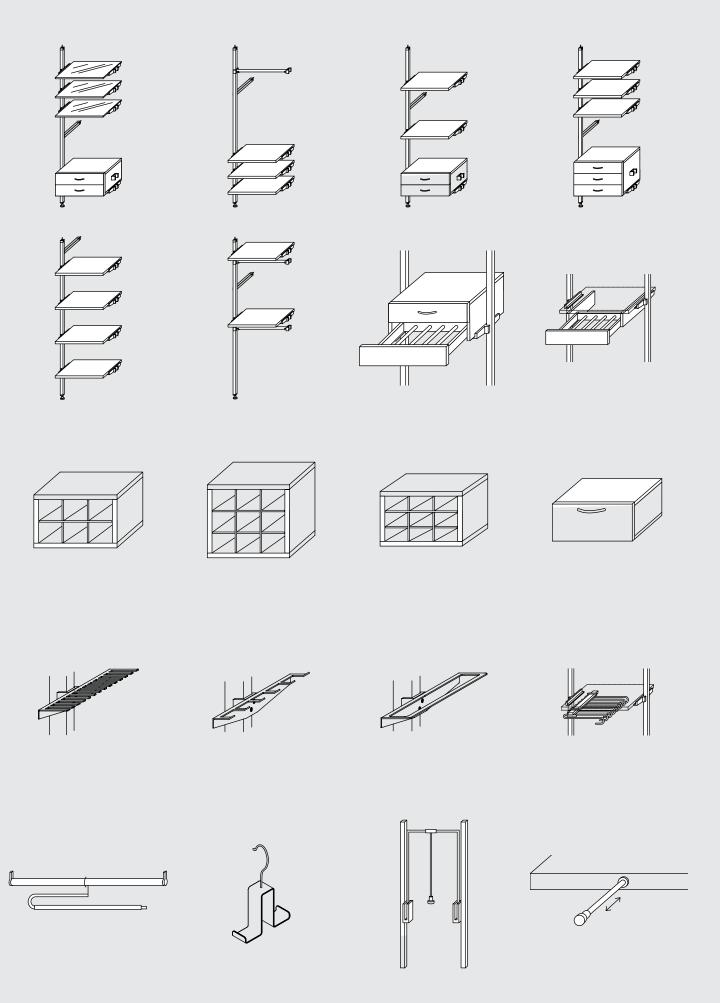

**SPACE** provides an equally attractive alternative to the Trend interior system. With its classic style and elegant design, Space enhances any room, boasting many useful features. An ideal interior system for walk-in closets or anywhere one can fully appreciate the spaciousness and clean-cut look of this interior system.