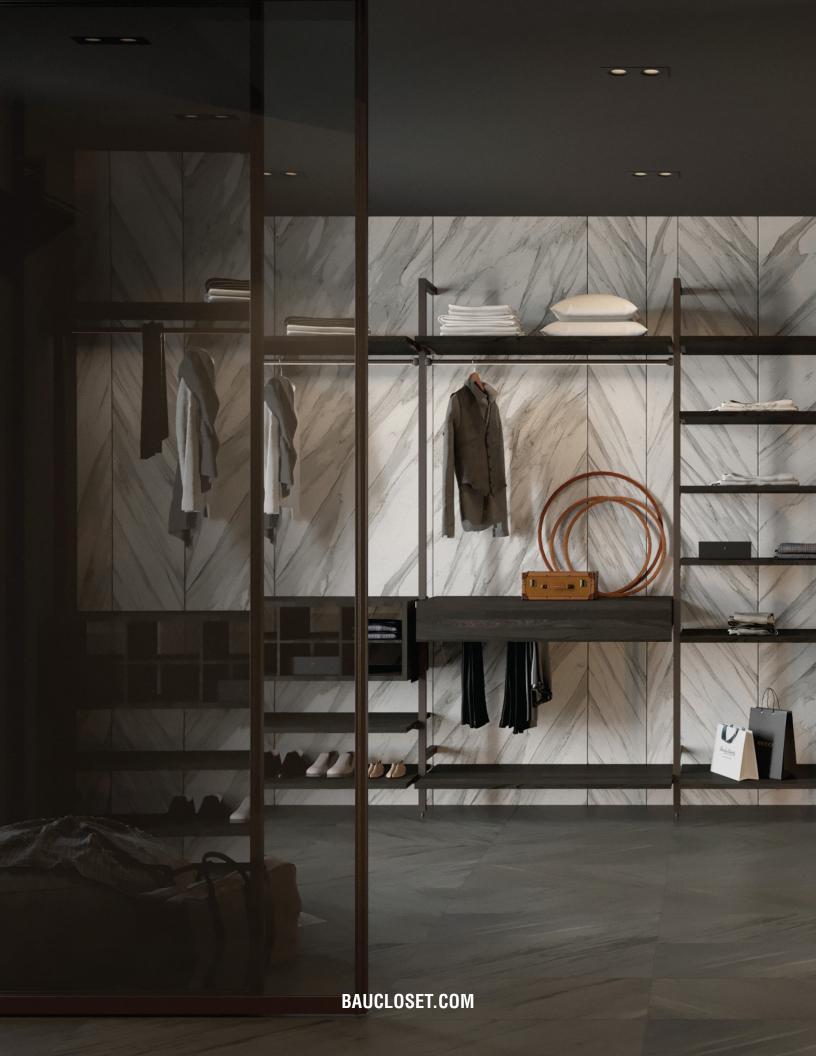

## THE PATH TO A PERSONALIZED CLOSET AND LIVING SYSTEM

Four Walls – Endless Possibilities

Individualized solutions that fit your space like a made-to-measure suit.

That is our specialty. In order to meet this requirement, every product is manufactured, inspected and carefully packaged in Germany with millimeter accuracy.

**SPACE** provides an equally attractive alternative to the Trend interior system. With its classic style and elegant design, Space enhances any room, boasting many useful features. An ideal interior system for walk-in closets or anywhere one can fully appreciate the spaciousness and clean-cut look of this interior system.