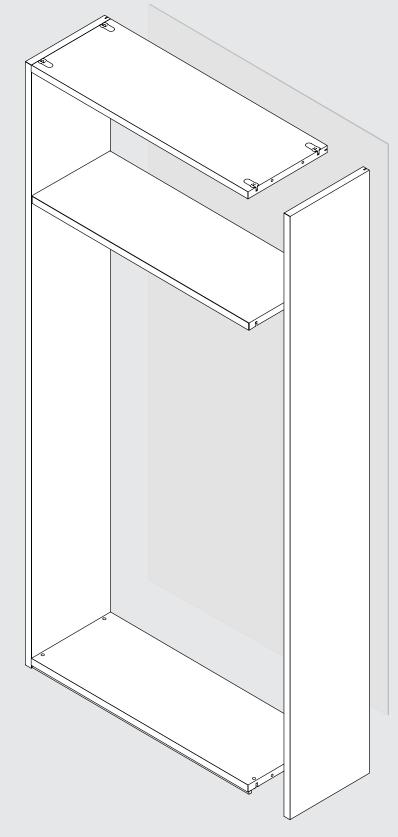

Tirano Ash Gray

Tirano Oak Black

Idea Curio

Idea Renio

**L**e

TREND offers a practical design-oriented storage solution which puts the emphasis on appearance, design and functionality. For a walk-in closet, a prestigious office space or for almost any living area; if you are looking for an especially stable system, then the Trend interior system is the right choice. Outer sides, inner sides and shelves are made of decor resin-coated 25 mm [1"] chipboard (Carb2)