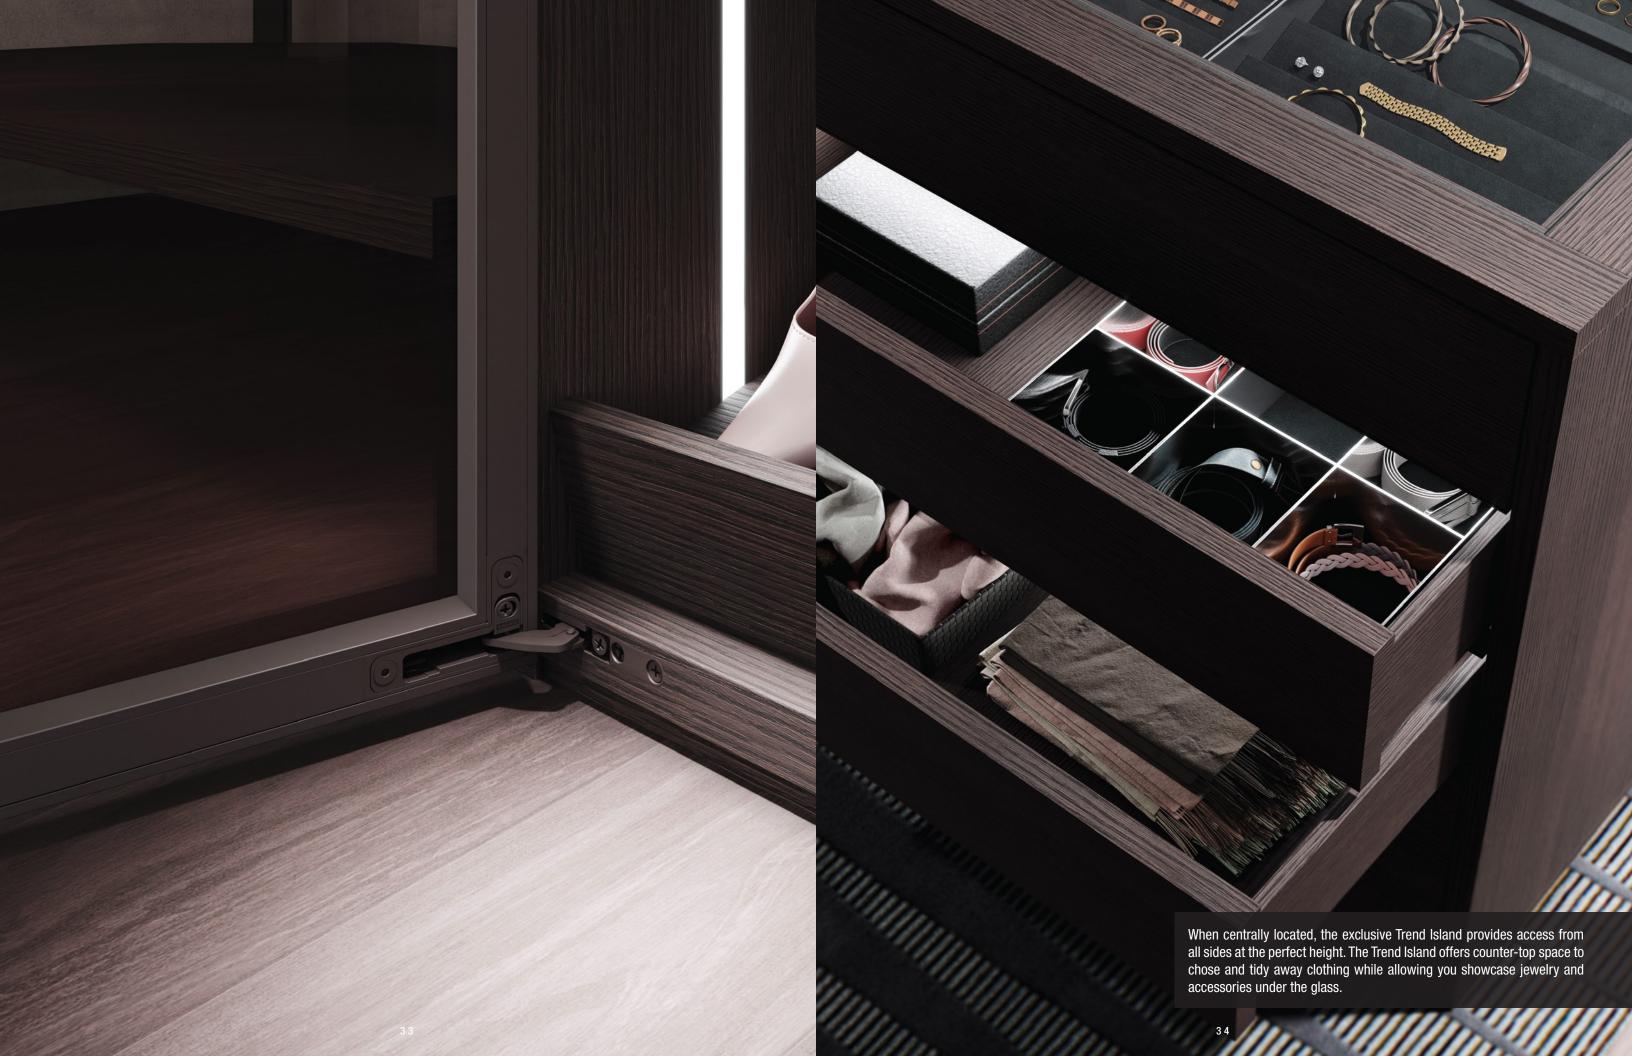

Tirano Ash Gray

Tirano Oak Black

Idea Curio

Idea Renio

**L**e

TREND offers a practical design-oriented storage solution which puts the emphasis on appearance, design and functionality. For a walk-in closet, a prestigious office space or for almost any living area; if you are looking for an especially stable system, then the Trend interior system is the right choice. Outer sides, inner sides and shelves are made of decor resin-coated 25 mm [1"] chipboard (Carb2)