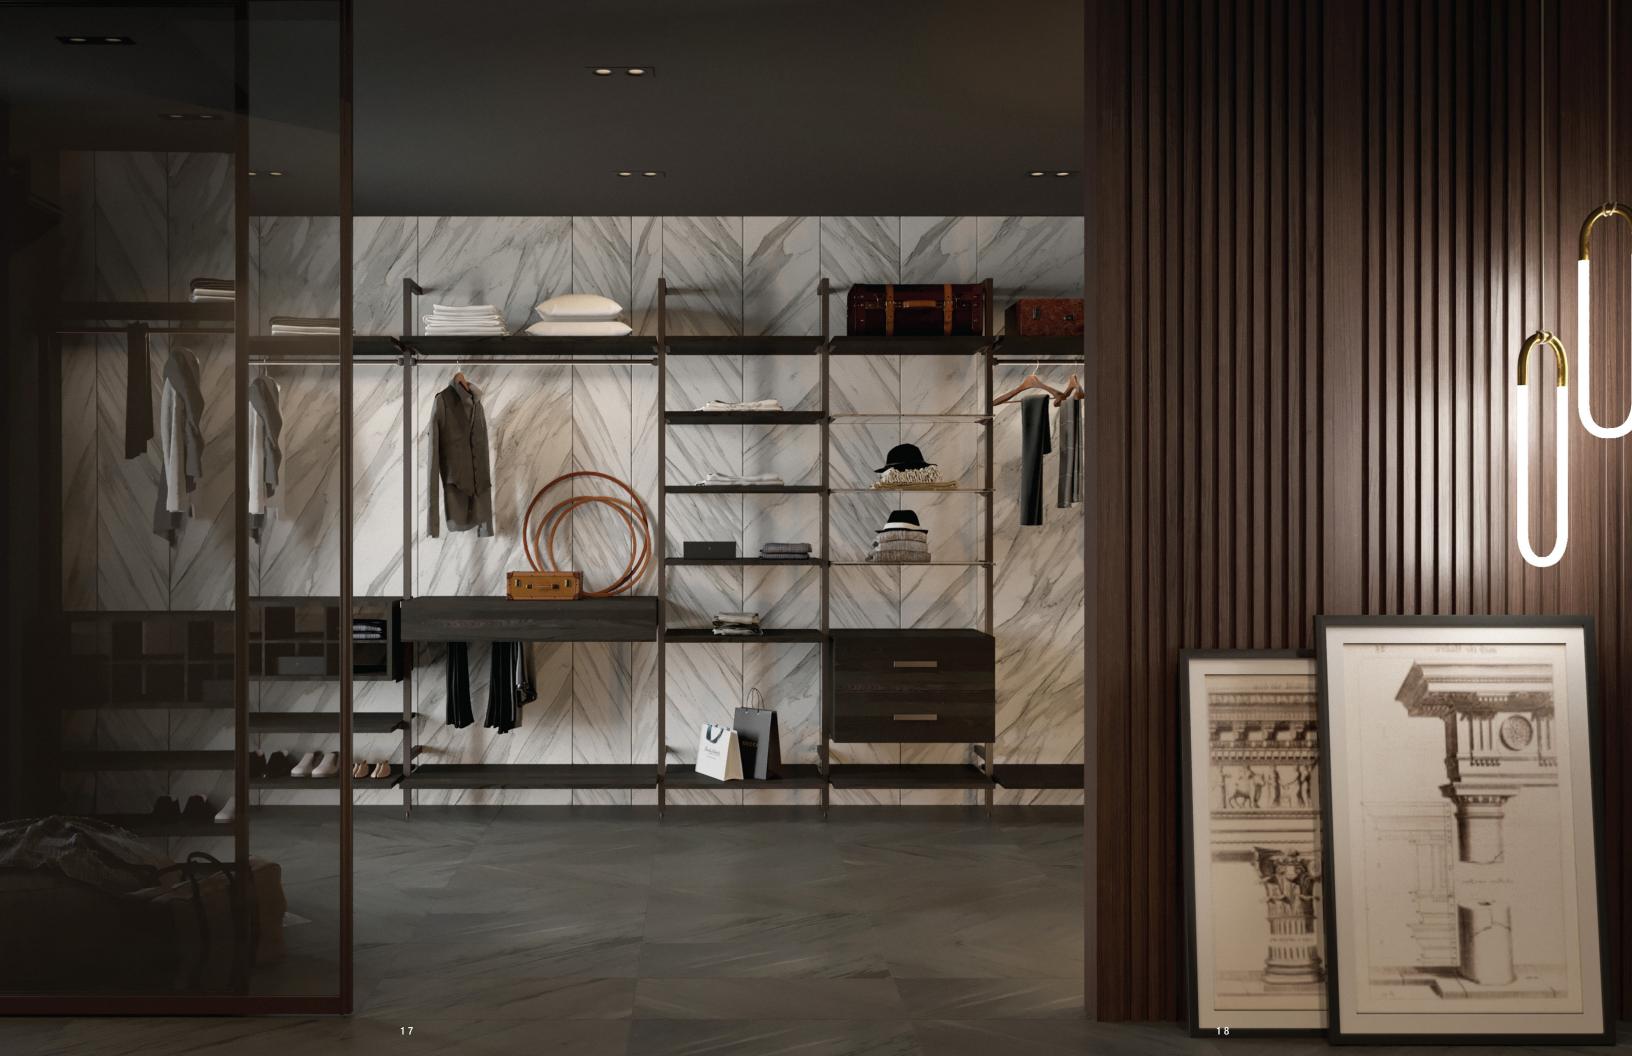

**SPACE** provides an equally attractive alternative to the Trend interior system. With its classic style and elegant design, Space enhances any room, boasting many useful features. An ideal interior system for walk-in closets or anywhere one can fully appreciate the spaciousness and clean-cut look of this interior system.