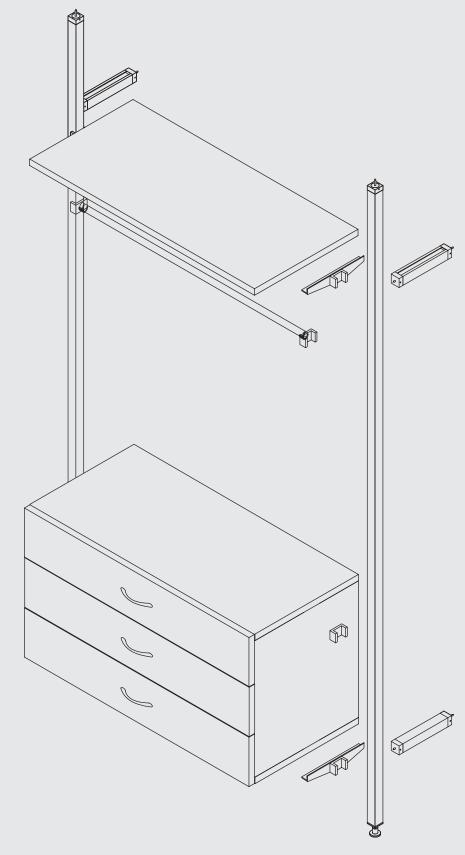

**SPACE** provides an equally attractive alternative to the Trend interior system. With its classic style and elegant design, Space enhances any room, boasting many useful features. An ideal interior system for walk-in closets or anywhere one can fully appreciate the spaciousness and clean-cut look of this interior system.