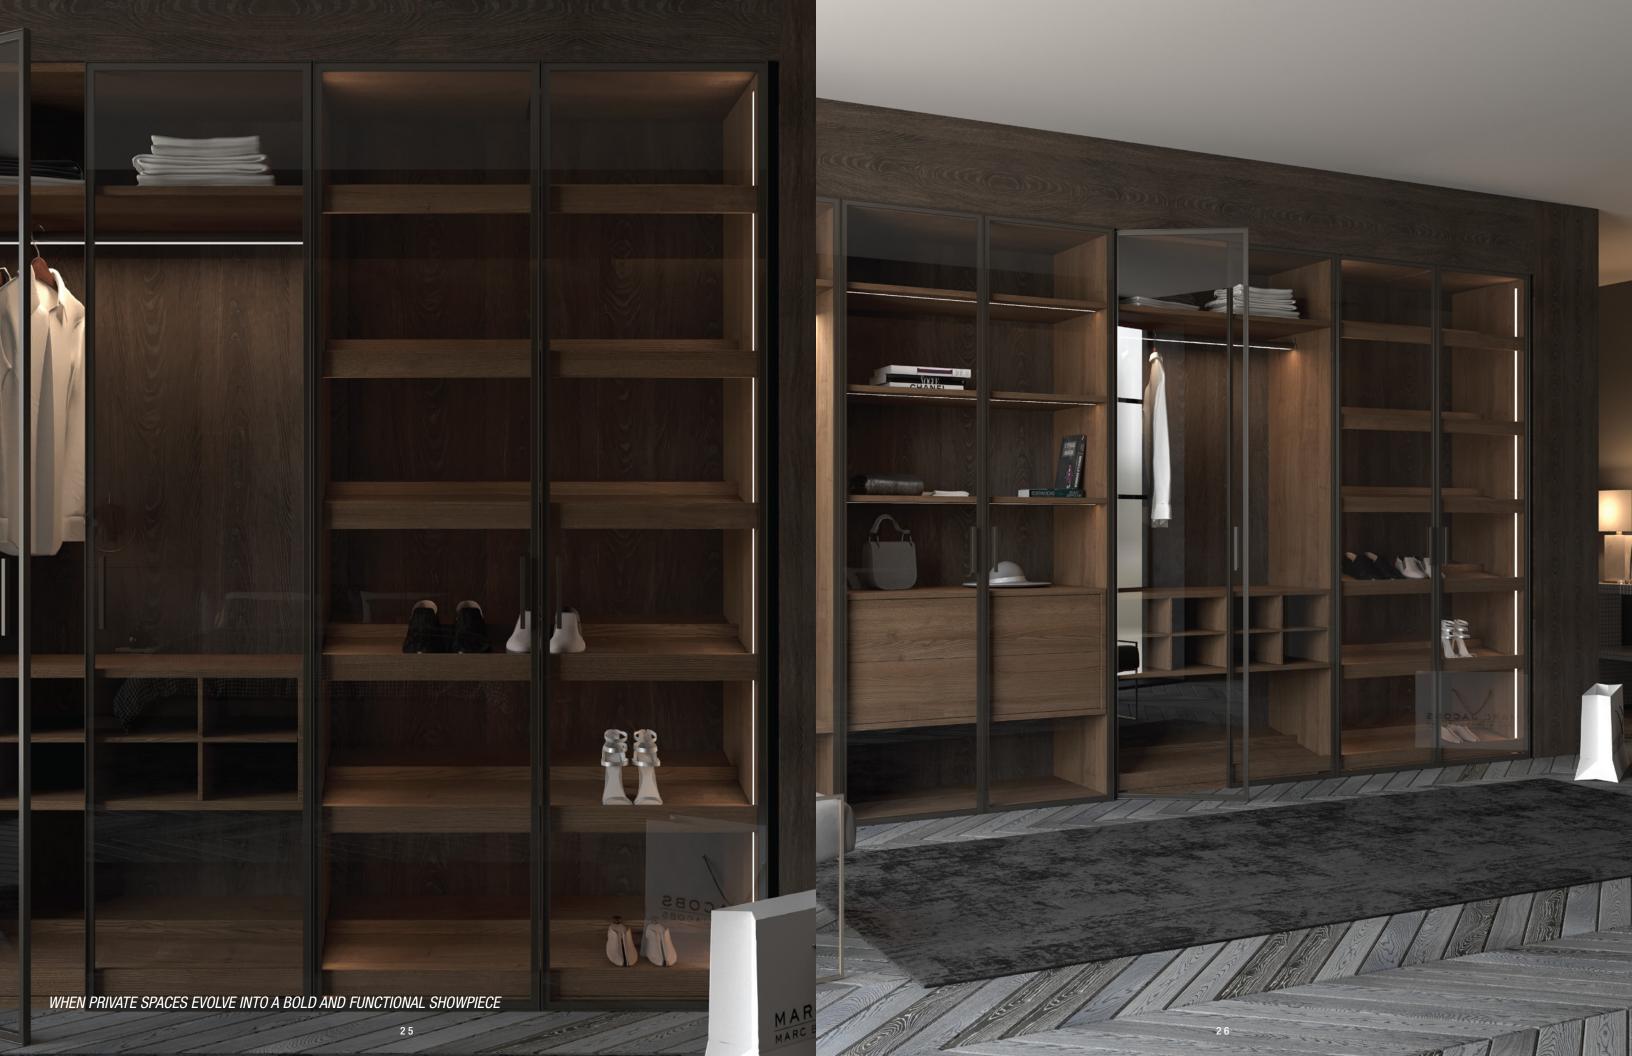

Tirano Ash Gray

Tirano Oak Black

Idea Curio

Idea Renio

**L**e

TREND offers a practical design-oriented storage solution which puts the emphasis on appearance, design and functionality. For a walk-in closet, a prestigious office space or for almost any living area; if you are looking for an especially stable system, then the Trend interior system is the right choice. Outer sides, inner sides and shelves are made of decor resin-coated 25 mm [1"] chipboard (Carb2)