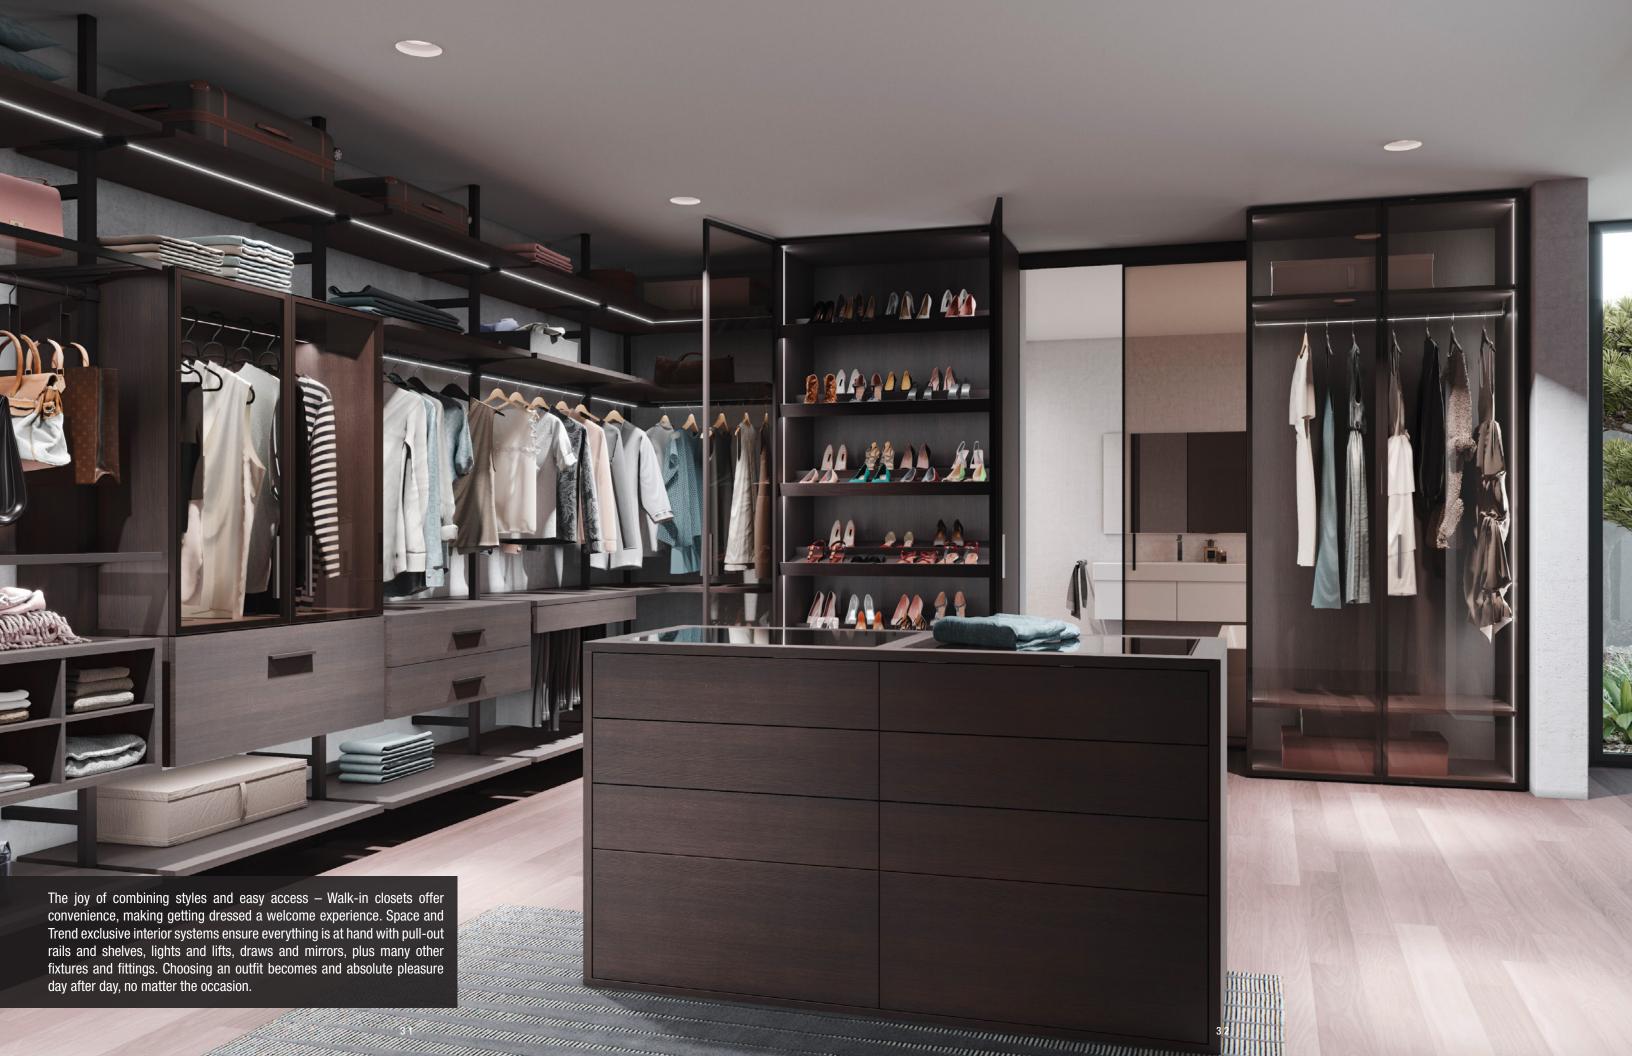

**SPACE** provides an equally attractive alternative to the Trend interior system. With its classic style and elegant design, Space enhances any room, boasting many useful features. An ideal interior system for walk-in closets or anywhere one can fully appreciate the spaciousness and clean-cut look of this interior system.