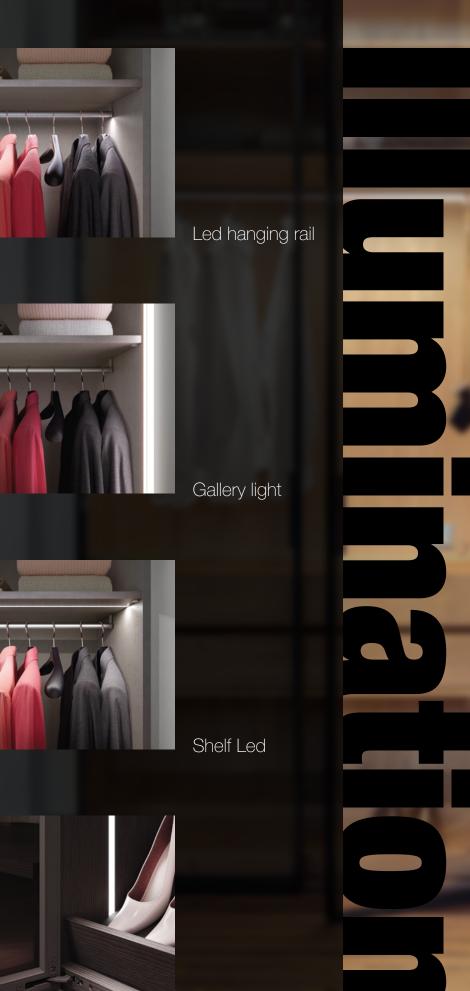

Tirano Ash Gray

Tirano Oak Black

Idea Curio

Idea Renio

**L**e

TREND offers a practical design-oriented storage solution which puts the emphasis on appearance, design and functionality. For a walk-in closet, a prestigious office space or for almost any living area; if you are looking for an especially stable system, then the Trend interior system is the right choice. Outer sides, inner sides and shelves are made of decor resin-coated 25 mm [1"] chipboard (Carb2)