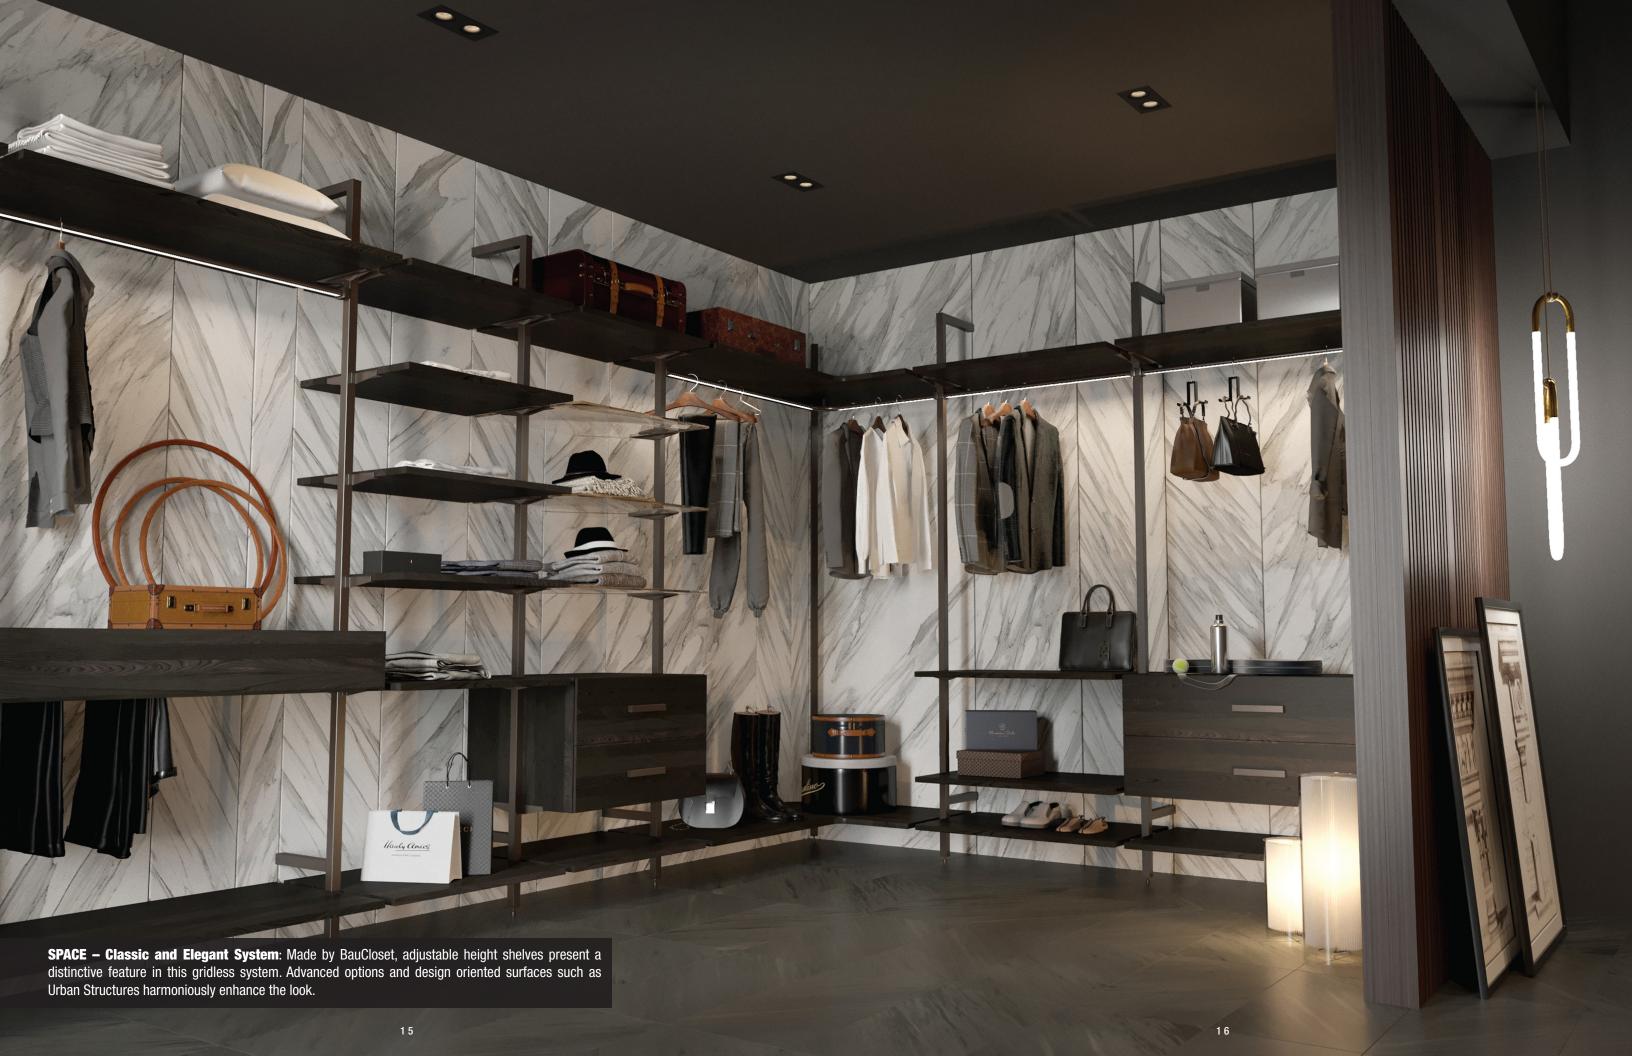

**SPACE** provides an equally attractive alternative to the Trend interior system. With its classic style and elegant design, Space enhances any room, boasting many useful features. An ideal interior system for walk-in closets or anywhere one can fully appreciate the spaciousness and clean-cut look of this interior system.