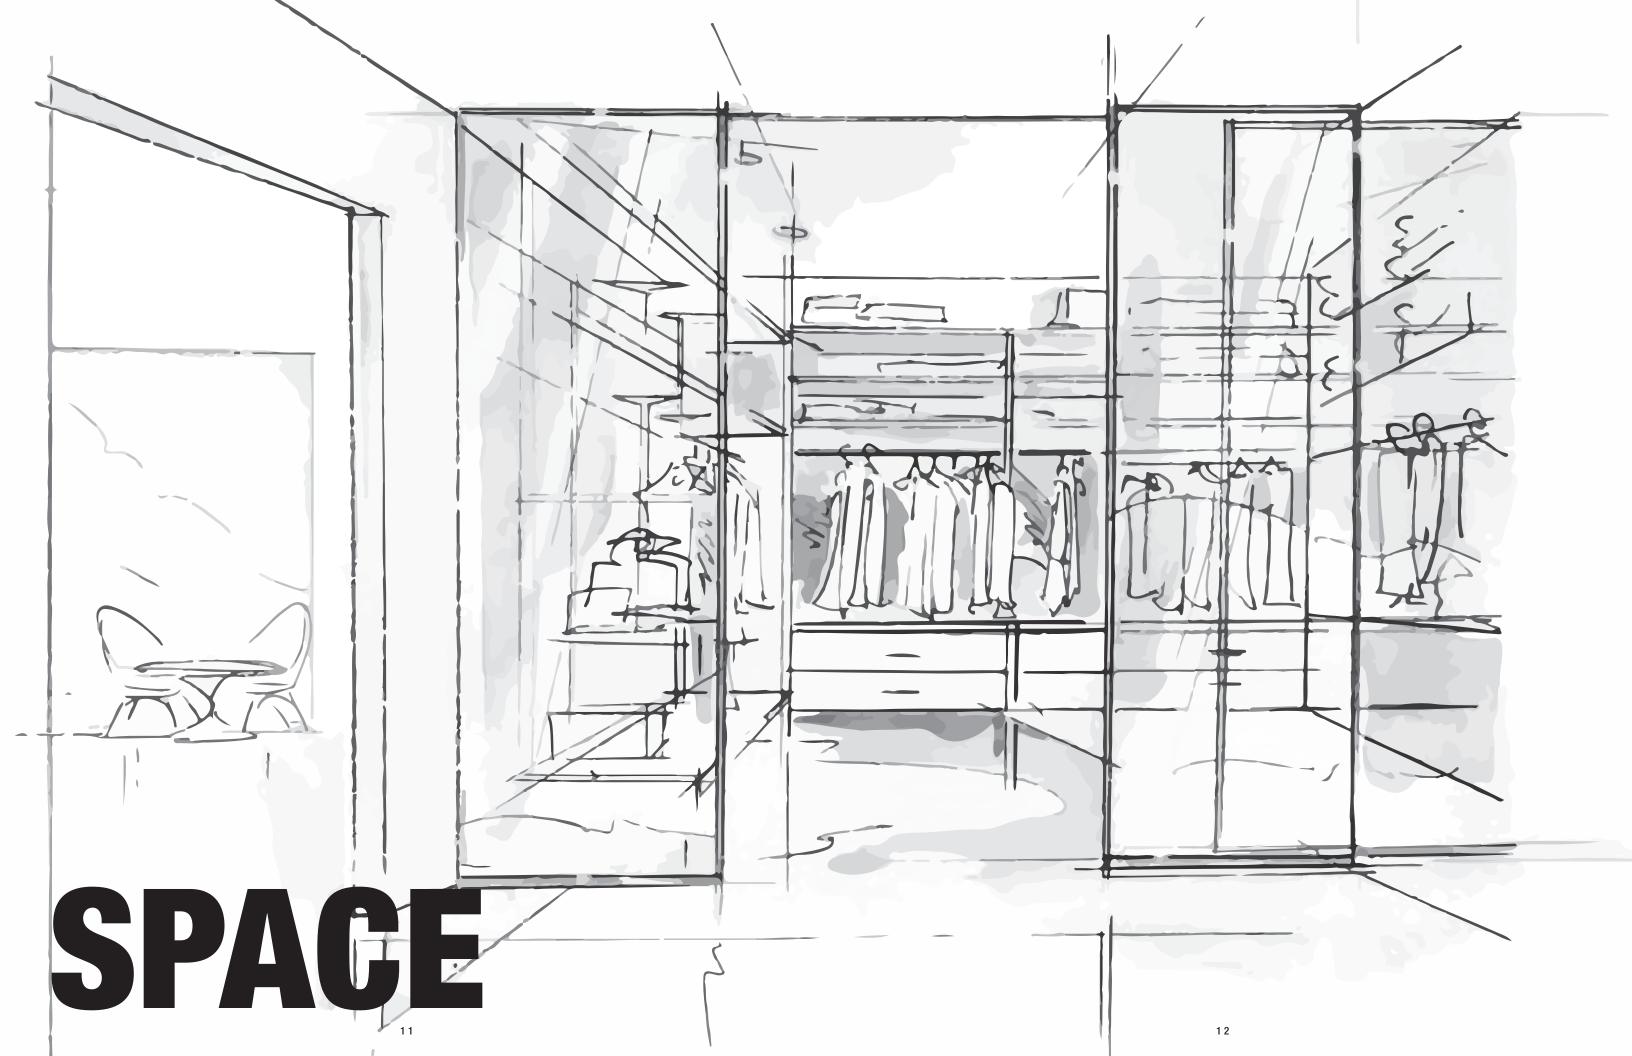

**SPACE** provides an equally attractive alternative to the Trend interior system. With its classic style and elegant design, Space enhances any room, boasting many useful features. An ideal interior system for walk-in closets or anywhere one can fully appreciate the spaciousness and clean-cut look of this interior system.