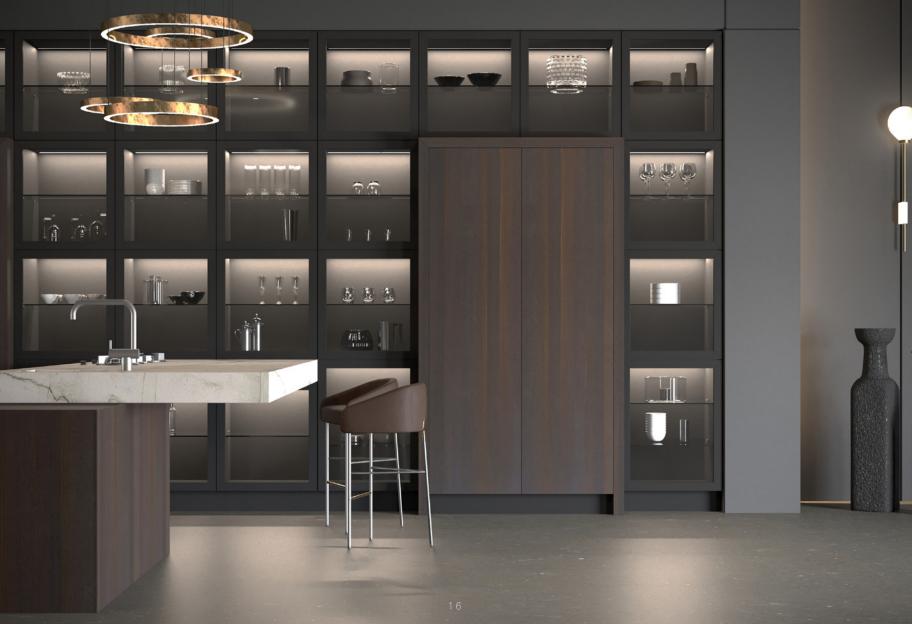

The original charm of a kitchen, the feeling of coming home, the sense of refuge and the scent of tasty meals – the best place to experience all this is in a kitchen built with Premium American Walnut – the aura of this Premium, soft, warm wood and its resinous fragrance creates a natural primitiveness with its own very special homely charm. Virtually no other surface finish symbolizes such perfection and is perceived as being so representative. It is instinctively in combination and attractively contrasts with the natural roughness and perfection of island crafted flawlessly with 45 degree edges in Carrara marble. The full effect of natural mood and a calming room climate unfolds in a spaciousness matching the modern alpine architecture which attaches greater value to natural materials. The architecture of the kitchen is also impressive, reduced to just a handful of elements. The freestanding cooking island in front of a row of tall units with panels that blend harmoniously with the wall.