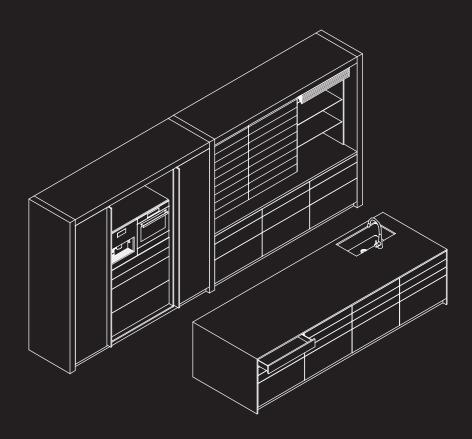

BT45 CG

Monolithic and absolutely sublime — this generously sized kitchen block in Nero Marquina marble with its straight size defines the room in a timeless manner. It is a clear statement for a kitchen that becomes a workshop for every aspect of indulgence and enjoyment. The arrangement provides numerous benefits for professional chefs. This intelligent pocket door system which is used as storage for small cooking appliances is a particularly practical to keep items from view while the legendary glass roller shutter "Climber", full size fridge and freezer units all combine and arranged perfectly, creating a freestanding Beton wall. A natural style gray concrete front appears to have been hewn from a single block — add to this the perfectly tailored complete inserts for drawers and pull-outs and now you're cooking with friends.