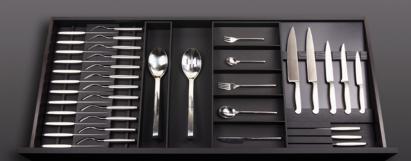

BT45 GERMAN KITCHEN TAILORS

Developed by BauTeam and made in Germany with strict quality criteria which used only components sourced from the finest European suppliers, BT45 kitchens are the result of what happens when superior materials and planning solutions unite. BT45 kitchens are furnished with a full set of sophisticated accessories made of black oak and set in a matte black finish. This luxury accessory set is designed and made in Germany with style and substance, ensuring that BT45 kitchens are never overlooked.