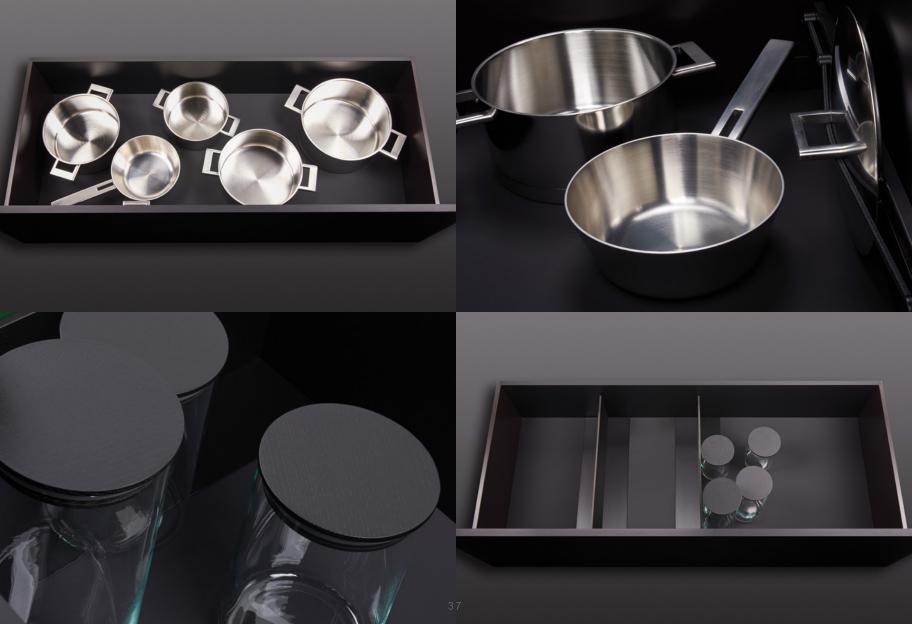

BT45 GERMAN KITCHEN TAILORS

Developed by BauTeam and made in Germany with strict quality criteria which used only components sourced from the finest European suppliers, BT45 kitchens are the result of what happens when superior materials and planning solutions unite. BT45 kitchens are furnished with a full set of sophisticated accessories made of black oak and set in a matte black finish. This luxury accessory set is designed and made in Germany with style and substance, ensuring that BT45 kitchens are never overlooked.

## ELEGANCE

Beautiful finishes, such as bronzed glass, mirror, marble and tactile wood veneers bring texture and luxury to your kitchen.

German made with unsurpassed technology

Since 1921, our kitchens have been telling the story of creativity and German design which are forever tied to innovation and quality. All components are manufactured and fully assembled in Germany to exacting standards using laser-scanning technology. This gives our team complete confidence that we are delivering superior workmanship that you are unlikely to find from local joiners. Attention to detail, the finest materials and design innovation all work seamlessly together to give life to an exclusive German tailored kitchen. It's not just about realizing beautiful aesthetics, Tailored kitchens provide reliability and peace-of-mind For a long-lasting kitchen in your home.