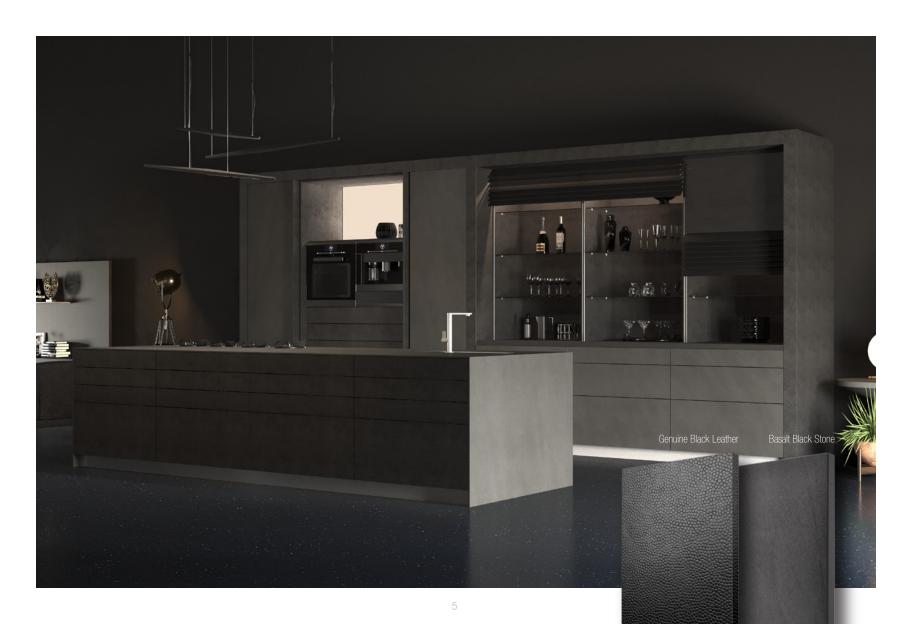

BT45 CG

Monolithic and absolutely sublime — this generously sized kitchen block in Nero Marquina marble with its straight size defines the room in a timeless manner. It is a clear statement for a kitchen that becomes a workshop for every aspect of indulgence and enjoyment. The arrangement provides numerous benefits for professional chefs. This intelligent pocket door system which is used as storage for small cooking appliances is a particularly practical to keep items from view while the legendary glass roller shutter "Climber", full size fridge and freezer units all combine and arranged perfectly, creating a freestanding Beton wall. A natural style gray concrete front appears to have been hewn from a single block — add to this the perfectly tailored complete inserts for drawers and pull-outs and now you're cooking with friends.