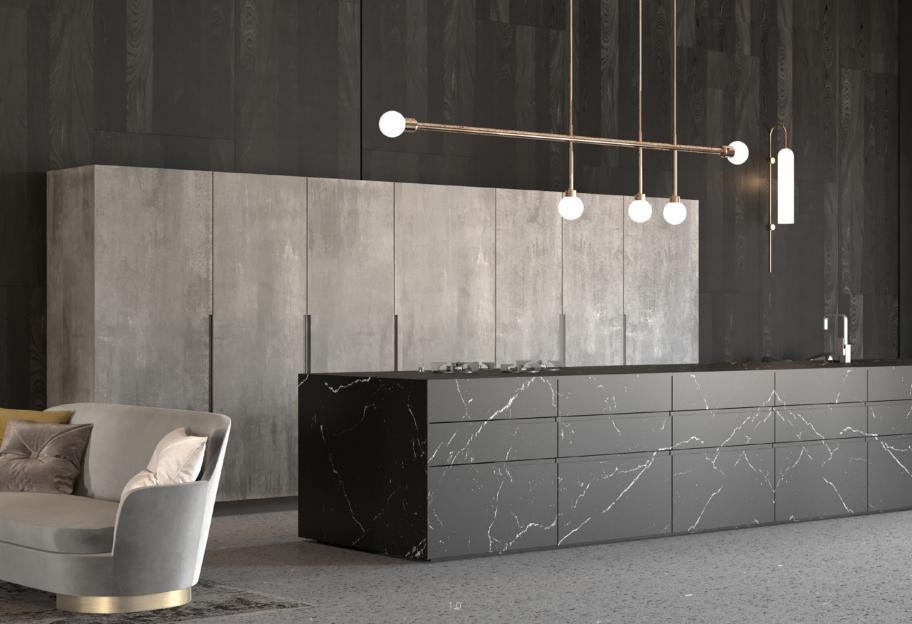

BT45 CG

Monolithic and absolutely sublime — this generously sized kitchen block in Nero Marquina marble with its straight size defines the room in a timeless manner. It is a clear statement for a kitchen that becomes a workshop for every aspect of indulgence and enjoyment. The arrangement provides numerous benefits for professional chefs. This intelligent pocket door system which is used as storage for small cooking appliances is a particularly practical to keep items from view while the legendary glass roller shutter "Climber", full size fridge and freezer units all combine and arranged perfectly, creating a freestanding Beton wall. A natural style gray concrete front appears to have been hewn from a single block — add to this the perfectly tailored complete inserts for drawers and pull-outs and now you're cooking with friends.