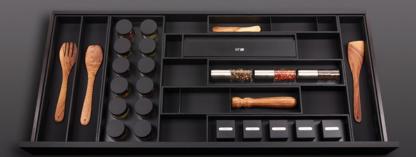

BT45 GERMAN KITCHEN TAILORS

Developed by BauTeam and made in Germany with strict quality criteria which used only components sourced from the finest European suppliers, BT45 kitchens are the result of what happens when superior materials and planning solutions unite. BT45 kitchens are furnished with a full set of sophisticated accessories made of black oak and set in a matte black finish. This luxury accessory set is designed and made in Germany with style and substance, ensuring that BT45 kitchens are never overlooked.