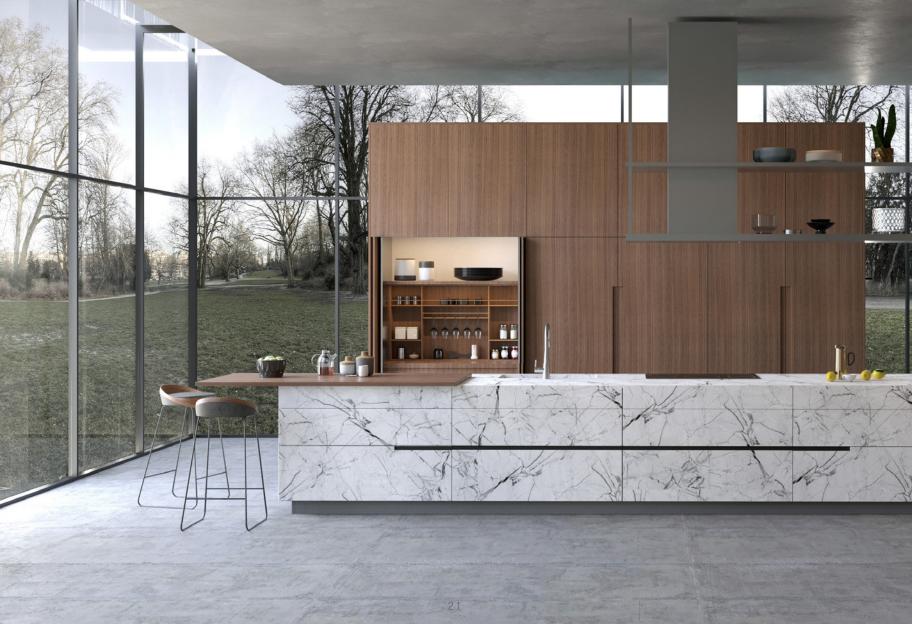

The original charm of a kitchen, the feeling of coming home, the sense of refuge and the scent of tasty meals – the best place to experience all this is in a kitchen built with Premium American Walnut – the aura of this Premium, soft, warm wood and its resinous fragrance creates a natural primitiveness with its own very special homely charm. Virtually no other surface finish symbolizes such perfection and is perceived as being so representative. It is instinctively in combination and attractively contrasts with the natural roughness and perfection of island crafted flawlessly with 45 degree edges in Carrara marble. The full effect of natural mood and a calming room climate unfolds in a spaciousness matching the modern alpine architecture which attaches greater value to natural materials. The architecture of the kitchen is also impressive, reduced to just a handful of elements. The freestanding cooking island in front of a row of tall units with panels that blend harmoniously with the wall.