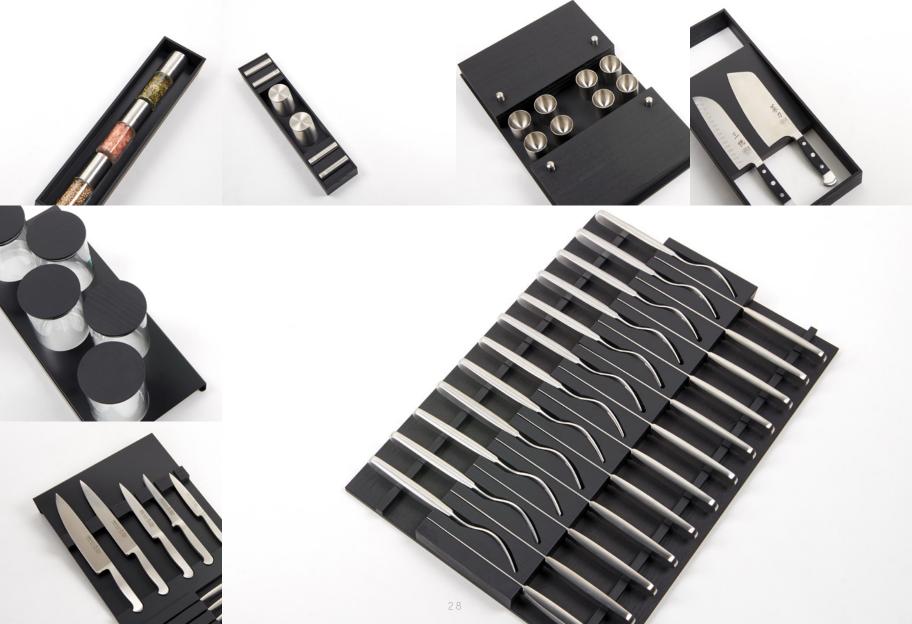

BT45 GERMAN KITCHEN TAILORS

Developed by BauTeam and made in Germany with strict quality criteria which used only components sourced from the finest European suppliers, BT45 kitchens are the result of what happens when superior materials and planning solutions unite. BT45 kitchens are furnished with a full set of sophisticated accessories made of black oak and set in a matte black finish. This luxury accessory set is designed and made in Germany with style and substance, ensuring that BT45 kitchens are never overlooked.