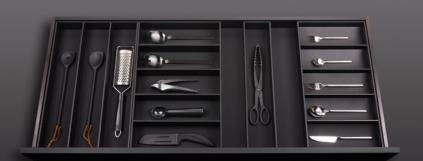

BT45 GERMAN KITCHEN TAILORS

Developed by BauTeam and made in Germany with strict quality criteria which used only components sourced from the finest European suppliers, BT45 kitchens are the result of what happens when superior materials and planning solutions unite. BT45 kitchens are furnished with a full set of sophisticated accessories made of black oak and set in a matte black finish. This luxury accessory set is designed and made in Germany with style and substance, ensuring that BT45 kitchens are never overlooked.

## ELEGANCE

Beautiful finishes, such as bronzed glass, mirror, marble and tactile wood veneers bring texture and luxury to your kitchen.

German made with unsurpassed technology

Since 1921, our kitchens have been telling the story of creativity and German design which are forever tied to innovation and quality. All components are manufactured and fully assembled in Germany to exacting standards using laser-scanning technology. This gives our team complete confidence that we are delivering superior workmanship that you are unlikely to find from local joiners. Attention to detail, the finest materials and design innovation all work seamlessly together to give life to an exclusive German tailored kitchen. It's not just about realizing beautiful aesthetics, Tailored kitchens provide reliability and peace-of-mind For a long-lasting kitchen in your home.