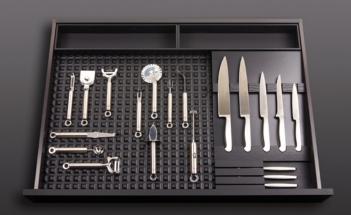

BT45 GERMAN KITCHEN TAILORS

Developed by BauTeam and made in Germany with strict quality criteria which used only components sourced from the finest European suppliers, BT45 kitchens are the result of what happens when superior materials and planning solutions unite. BT45 kitchens are furnished with a full set of sophisticated accessories made of black oak and set in a matte black finish. This luxury accessory set is designed and made in Germany with style and substance, ensuring that BT45 kitchens are never overlooked.

BT45 GERMAN KITCHEN TAILORS