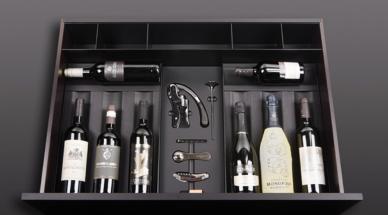

BT45 GERMAN KITCHEN TAILORS

Developed by BauTeam and made in Germany with strict quality criteria which used only components sourced from the finest European suppliers, BT45 kitchens are the result of what happens when superior materials and planning solutions unite. BT45 kitchens are furnished with a full set of sophisticated accessories made of black oak and set in a matte black finish. This luxury accessory set is designed and made in Germany with style and substance, ensuring that BT45 kitchens are never overlooked.

BT45 GERMAN KITCHEN TAILORS