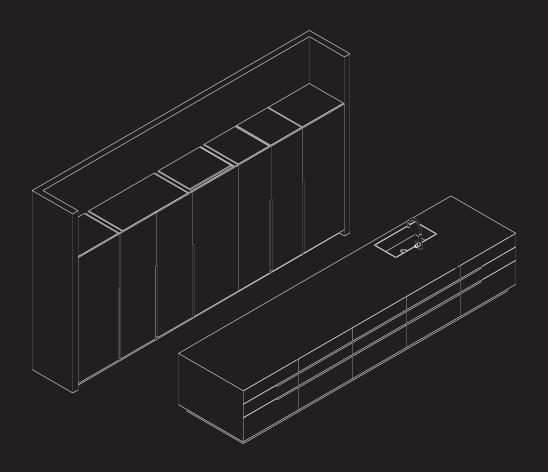

BT45 GERMAN KITCHEN TAILORS

Developed by BauTeam and made in Germany with strict quality criteria which used only components sourced from the finest European suppliers, BT45 kitchens are the result of what happens when superior materials and planning solutions unite. BT45 kitchens are furnished with a full set of sophisticated accessories made of black oak and set in a matte black finish. This luxury accessory set is designed and made in Germany with style and substance, ensuring that BT45 kitchens are never overlooked.

BT45 GERMAN KITCHEN TAILORS