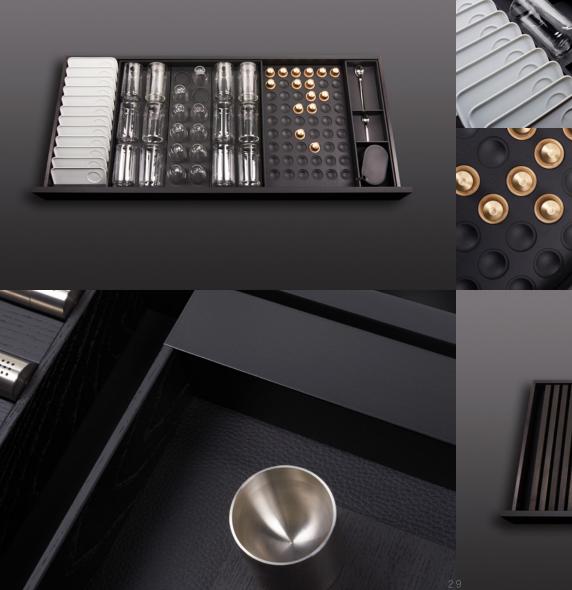

BT45 GERMAN KITCHEN TAILORS

Developed by BauTeam and made in Germany with strict quality criteria which used only components sourced from the finest European suppliers, BT45 kitchens are the result of what happens when superior materials and planning solutions unite. BT45 kitchens are furnished with a full set of sophisticated accessories made of black oak and set in a matte black finish. This luxury accessory set is designed and made in Germany with style and substance, ensuring that BT45 kitchens are never overlooked.