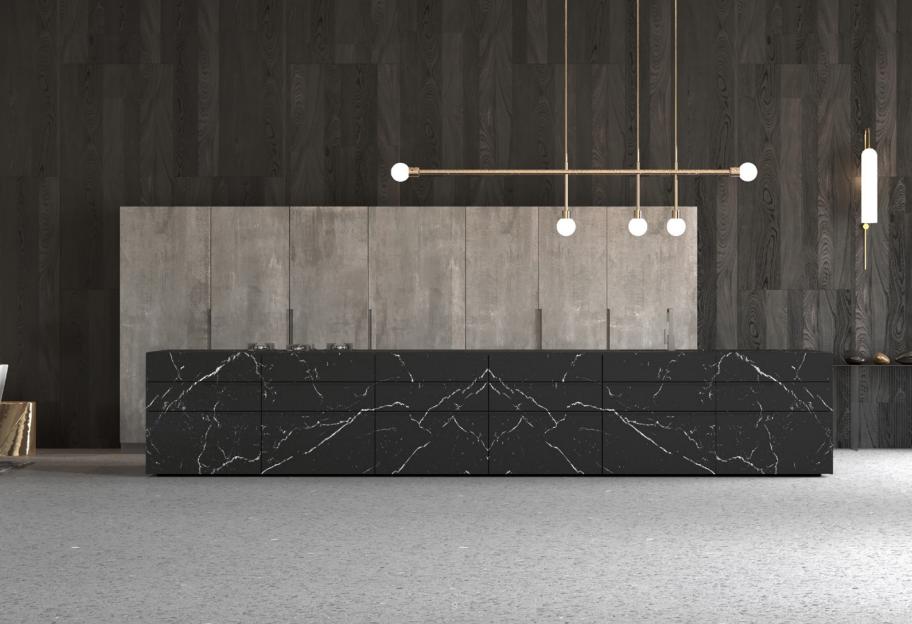

BT45 CG

Monolithic and absolutely sublime — this generously sized kitchen block in Nero Marquina marble with its straight size defines the room in a timeless manner. It is a clear statement for a kitchen that becomes a workshop for every aspect of indulgence and enjoyment. The arrangement provides numerous benefits for professional chefs. This intelligent pocket door system which is used as storage for small cooking appliances is a particularly practical to keep items from view while the legendary glass roller shutter "Climber", full size fridge and freezer units all combine and arranged perfectly, creating a freestanding Beton wall. A natural style gray concrete front appears to have been hewn from a single block — add to this the perfectly tailored complete inserts for drawers and pull-outs and now you're cooking with friends.