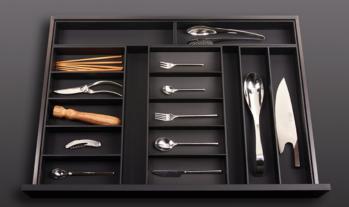

BT45 GERMAN KITCHEN TAILORS

Developed by BauTeam and made in Germany with strict quality criteria which used only components sourced from the finest European suppliers, BT45 kitchens are the result of what happens when superior materials and planning solutions unite. BT45 kitchens are furnished with a full set of sophisticated accessories made of black oak and set in a matte black finish. This luxury accessory set is designed and made in Germany with style and substance, ensuring that BT45 kitchens are never overlooked.

BT45 GERMAN KITCHEN TAILORS