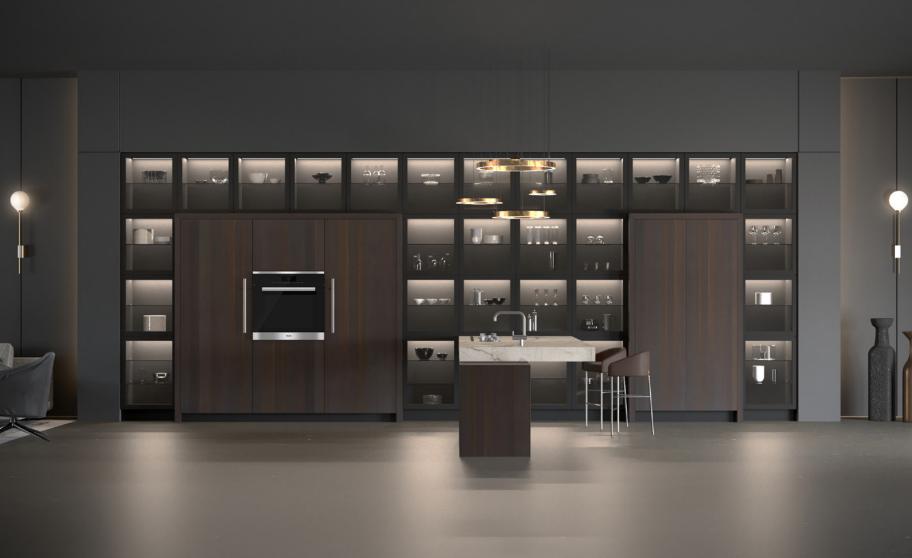

## ELEGANCE

Beautiful finishes, such as bronzed glass, mirror, marble and tactile wood veneers bring texture and luxury to your kitchen.

German made with unsurpassed technology

Since 1921, our kitchens have been telling the story of creativity and German design which are forever tied to innovation and quality. All components are manufactured and fully assembled in Germany to exacting standards using laser-scanning technology. This gives our team complete confidence that we are delivering superior workmanship that you are unlikely to find from local joiners. Attention to detail, the finest materials and design innovation all work seamlessly together to give life to an exclusive German tailored kitchen. It's not just about realizing beautiful aesthetics, Tailored kitchens provide reliability and peace-of-mind For a long-lasting kitchen in your home.