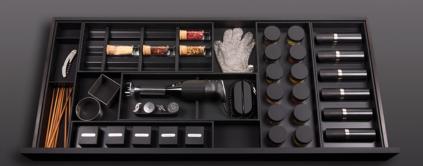

BT45 GERMAN KITCHEN TAILORS

Developed by BauTeam and made in Germany with strict quality criteria which used only components sourced from the finest European suppliers, BT45 kitchens are the result of what happens when superior materials and planning solutions unite. BT45 kitchens are furnished with a full set of sophisticated accessories made of black oak and set in a matte black finish. This luxury accessory set is designed and made in Germany with style and substance, ensuring that BT45 kitchens are never overlooked.