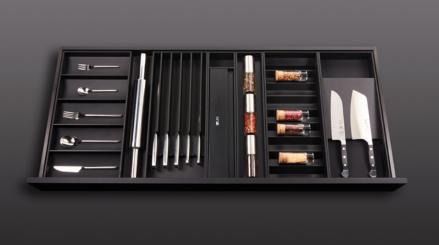

BT45 GERMAN KITCHEN TAILORS

Developed by BauTeam and made in Germany with strict quality criteria which used only components sourced from the finest European suppliers, BT45 kitchens are the result of what happens when superior materials and planning solutions unite. BT45 kitchens are furnished with a full set of sophisticated accessories made of black oak and set in a matte black finish. This luxury accessory set is designed and made in Germany with style and substance, ensuring that BT45 kitchens are never overlooked.