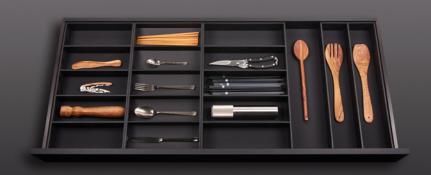

BT45 GERMAN KITCHEN TAILORS

Developed by BauTeam and made in Germany with strict quality criteria which used only components sourced from the finest European suppliers, BT45 kitchens are the result of what happens when superior materials and planning solutions unite. BT45 kitchens are furnished with a full set of sophisticated accessories made of black oak and set in a matte black finish. This luxury accessory set is designed and made in Germany with style and substance, ensuring that BT45 kitchens are never overlooked.

## ELEGANCE

Beautiful finishes, such as bronzed glass, mirror, marble and tactile wood veneers bring texture and luxury to your kitchen.

German made with unsurpassed technology

Since 1921, our kitchens have been telling the story of creativity and German design which are forever tied to innovation and quality. All components are manufactured and fully assembled in Germany to exacting standards using laser-scanning technology. This gives our team complete confidence that we are delivering superior workmanship that you are unlikely to find from local joiners. Attention to detail, the finest materials and design innovation all work seamlessly together to give life to an exclusive German tailored kitchen. It's not just about realizing beautiful aesthetics, Tailored kitchens provide reliability and peace-of-mind For a long-lasting kitchen in your home.