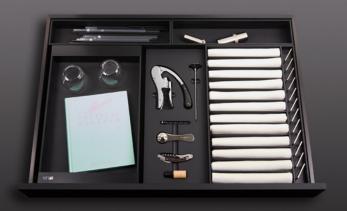

BT45 GERMAN KITCHEN TAILORS

Developed by BauTeam and made in Germany with strict quality criteria which used only components sourced from the finest European suppliers, BT45 kitchens are the result of what happens when superior materials and planning solutions unite. BT45 kitchens are furnished with a full set of sophisticated accessories made of black oak and set in a matte black finish. This luxury accessory set is designed and made in Germany with style and substance, ensuring that BT45 kitchens are never overlooked.

BT45 GERMAN KITCHEN TAILORS