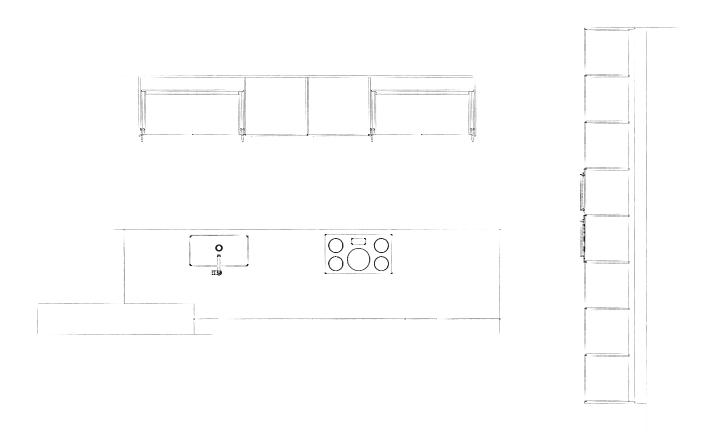

BT45 CG

Monolithic and absolutely sublime — this generously sized kitchen block in Nero Marquina marble with its straight size defines the room in a timeless manner. It is a clear statement for a kitchen that becomes a workshop for every aspect of indulgence and enjoyment. The arrangement provides numerous benefits for professional chefs. This intelligent pocket door system which is used as storage for small cooking appliances is a particularly practical to keep items from view while the legendary glass roller shutter "Climber", full size fridge and freezer units all combine and arranged perfectly, creating a freestanding Beton wall. A natural style gray concrete front appears to have been hewn from a single block — add to this the perfectly tailored complete inserts for drawers and pull-outs and now you're cooking with friends.