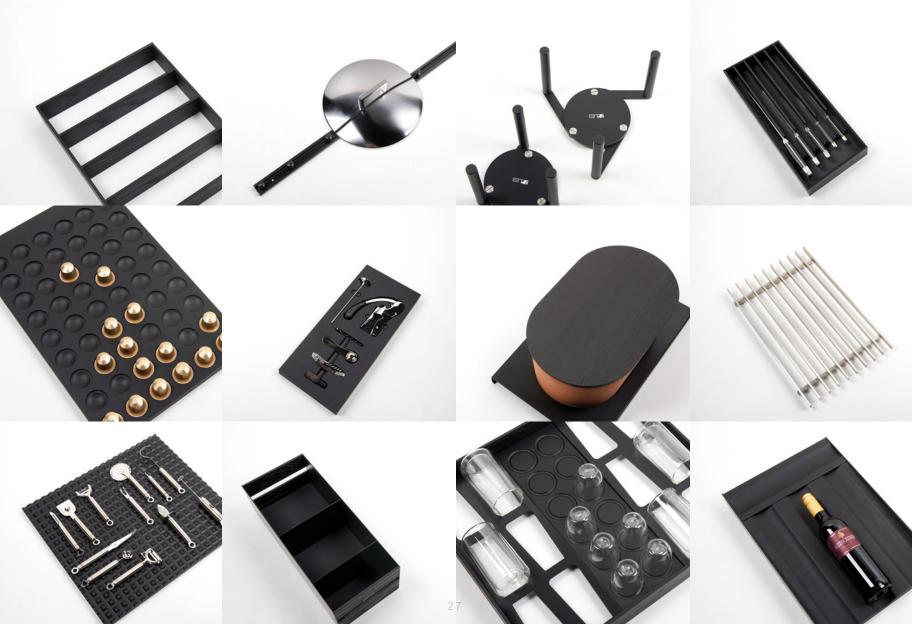

BT45 GERMAN KITCHEN TAILORS

Developed by BauTeam and made in Germany with strict quality criteria which used only components sourced from the finest European suppliers, BT45 kitchens are the result of what happens when superior materials and planning solutions unite. BT45 kitchens are furnished with a full set of sophisticated accessories made of black oak and set in a matte black finish. This luxury accessory set is designed and made in Germany with style and substance, ensuring that BT45 kitchens are never overlooked.