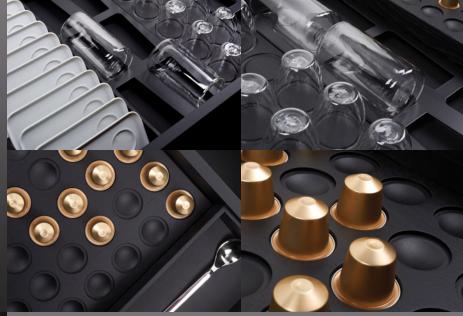

BT45 GERMAN KITCHEN TAILORS

Developed by BauTeam and made in Germany with strict quality criteria which used only components sourced from the finest European suppliers, BT45 kitchens are the result of what happens when superior materials and planning solutions unite. BT45 kitchens are furnished with a full set of sophisticated accessories made of black oak and set in a matte black finish. This luxury accessory set is designed and made in Germany with style and substance, ensuring that BT45 kitchens are never overlooked.

## ELEGANCE

Beautiful finishes, such as bronzed glass, mirror, marble and tactile wood veneers bring texture and luxury to your kitchen.

German made with unsurpassed technology

Since 1921, our kitchens have been telling the story of creativity and German design which are forever tied to innovation and quality. All components are manufactured and fully assembled in Germany to exacting standards using laser-scanning technology. This gives our team complete confidence that we are delivering superior workmanship that you are unlikely to find from local joiners. Attention to detail, the finest materials and design innovation all work seamlessly together to give life to an exclusive German tailored kitchen. It's not just about realizing beautiful aesthetics, Tailored kitchens provide reliability and peace-of-mind For a long-lasting kitchen in your home.