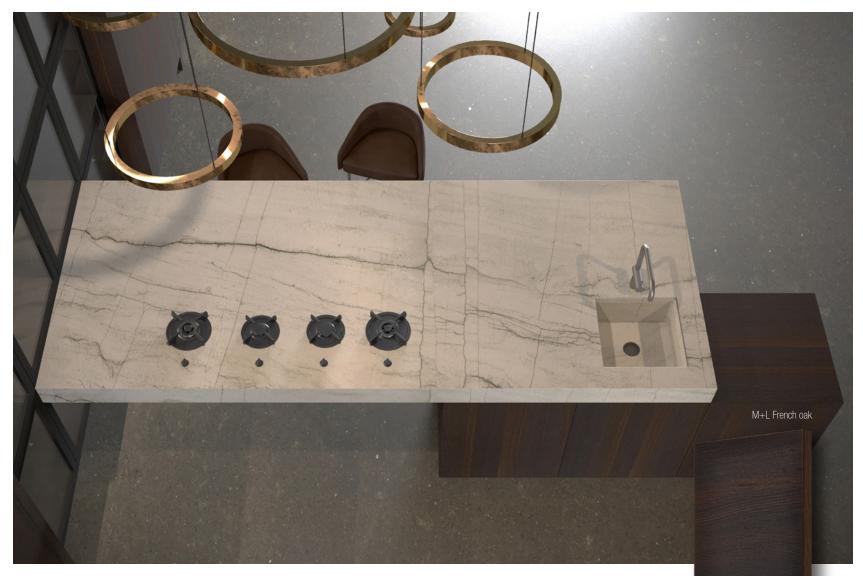

The original charm of a kitchen, the feeling of coming home, the sense of refuge and the scent of tasty meals – the best place to experience all this is in a kitchen built with Premium American Walnut – the aura of this Premium, soft, warm wood and its resinous fragrance creates a natural primitiveness with its own very special homely charm. Virtually no other surface finish symbolizes such perfection and is perceived as being so representative. It is instinctively in combination and attractively contrasts with the natural roughness and perfection of island crafted flawlessly with 45 degree edges in Carrara marble. The full effect of natural mood and a calming room climate unfolds in a spaciousness matching the modern alpine architecture which attaches greater value to natural materials. The architecture of the kitchen is also impressive, reduced to just a handful of elements. The freestanding cooking island in front of a row of tall units with panels that blend harmoniously with the wall.