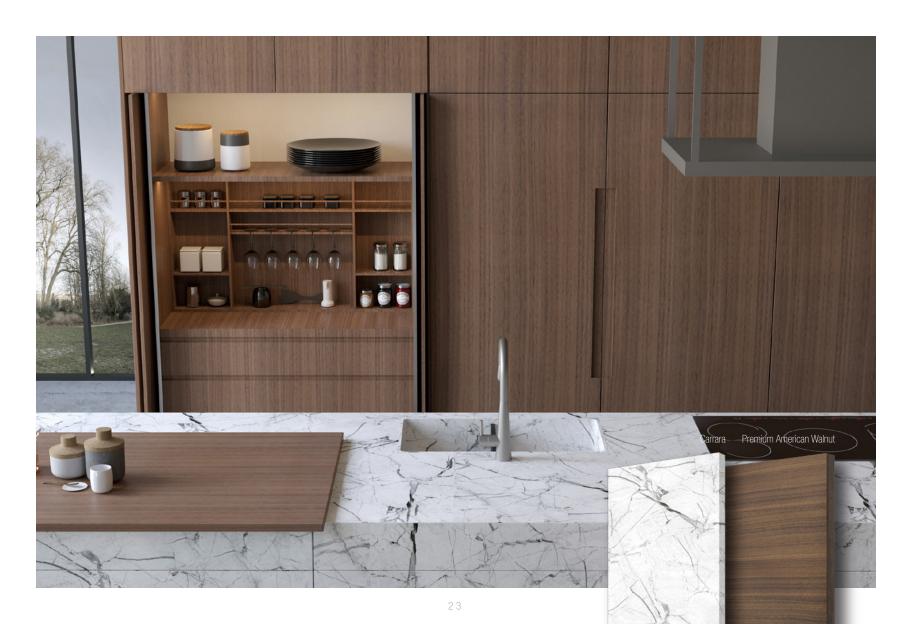

The original charm of a kitchen, the feeling of coming home, the sense of refuge and the scent of tasty meals – the best place to experience all this is in a kitchen built with Premium American Walnut – the aura of this Premium, soft, warm wood and its resinous fragrance creates a natural primitiveness with its own very special homely charm. Virtually no other surface finish symbolizes such perfection and is perceived as being so representative. It is instinctively in combination and attractively contrasts with the natural roughness and perfection of island crafted flawlessly with 45 degree edges in Carrara marble. The full effect of natural mood and a calming room climate unfolds in a spaciousness matching the modern alpine architecture which attaches greater value to natural materials. The architecture of the kitchen is also impressive, reduced to just a handful of elements. The freestanding cooking island in front of a row of tall units with panels that blend harmoniously with the wall.