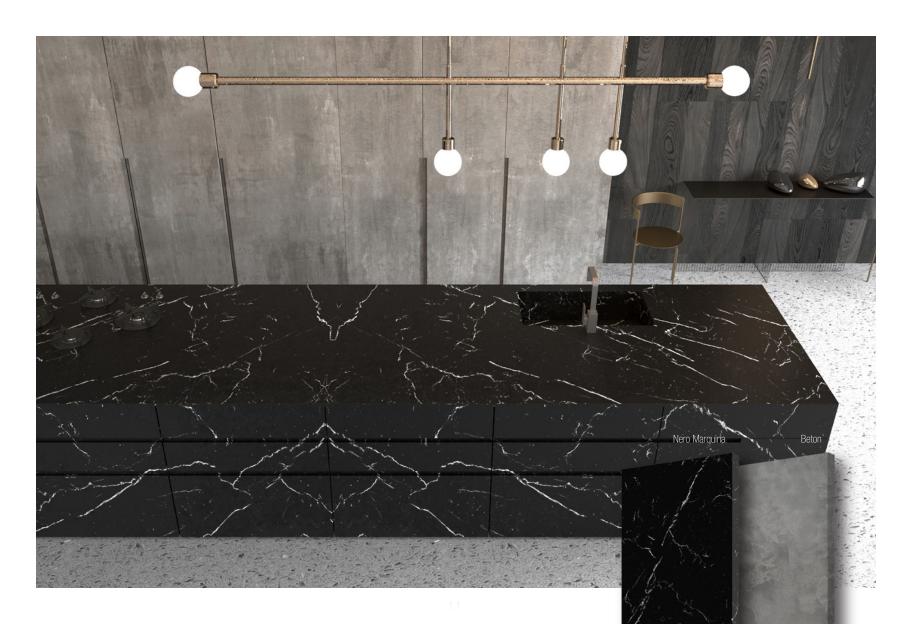

BT45 CG

Monolithic and absolutely sublime — this generously sized kitchen block in Nero Marquina marble with its straight size defines the room in a timeless manner. It is a clear statement for a kitchen that becomes a workshop for every aspect of indulgence and enjoyment. The arrangement provides numerous benefits for professional chefs. This intelligent pocket door system which is used as storage for small cooking appliances is a particularly practical to keep items from view while the legendary glass roller shutter "Climber", full size fridge and freezer units all combine and arranged perfectly, creating a freestanding Beton wall. A natural style gray concrete front appears to have been hewn from a single block — add to this the perfectly tailored complete inserts for drawers and pull-outs and now you're cooking with friends.