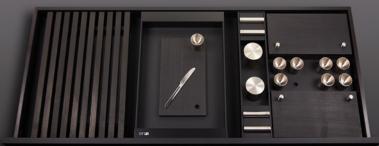

BT45 GERMAN KITCHEN TAILORS

Developed by BauTeam and made in Germany with strict quality criteria which used only components sourced from the finest European suppliers, BT45 kitchens are the result of what happens when superior materials and planning solutions unite. BT45 kitchens are furnished with a full set of sophisticated accessories made of black oak and set in a matte black finish. This luxury accessory set is designed and made in Germany with style and substance, ensuring that BT45 kitchens are never overlooked.

## ELEGANCE

Beautiful finishes, such as bronzed glass, mirror, marble and tactile wood veneers bring texture and luxury to your kitchen.

German made with unsurpassed technology

Since 1921, our kitchens have been telling the story of creativity and German design which are forever tied to innovation and quality. All components are manufactured and fully assembled in Germany to exacting standards using laser-scanning technology. This gives our team complete confidence that we are delivering superior workmanship that you are unlikely to find from local joiners. Attention to detail, the finest materials and design innovation all work seamlessly together to give life to an exclusive German tailored kitchen. It's not just about realizing beautiful aesthetics, Tailored kitchens provide reliability and peace-of-mind For a long-lasting kitchen in your home.