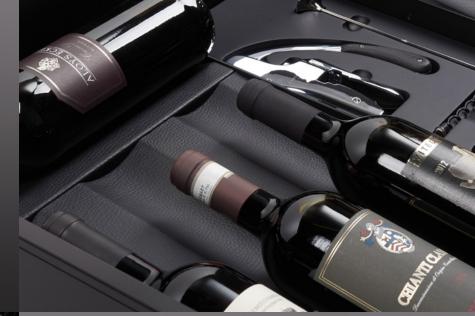

BT45 GERMAN KITCHEN TAILORS

Developed by BauTeam and made in Germany with strict quality criteria which used only components sourced from the finest European suppliers, BT45 kitchens are the result of what happens when superior materials and planning solutions unite. BT45 kitchens are furnished with a full set of sophisticated accessories made of black oak and set in a matte black finish. This luxury accessory set is designed and made in Germany with style and substance, ensuring that BT45 kitchens are never overlooked.