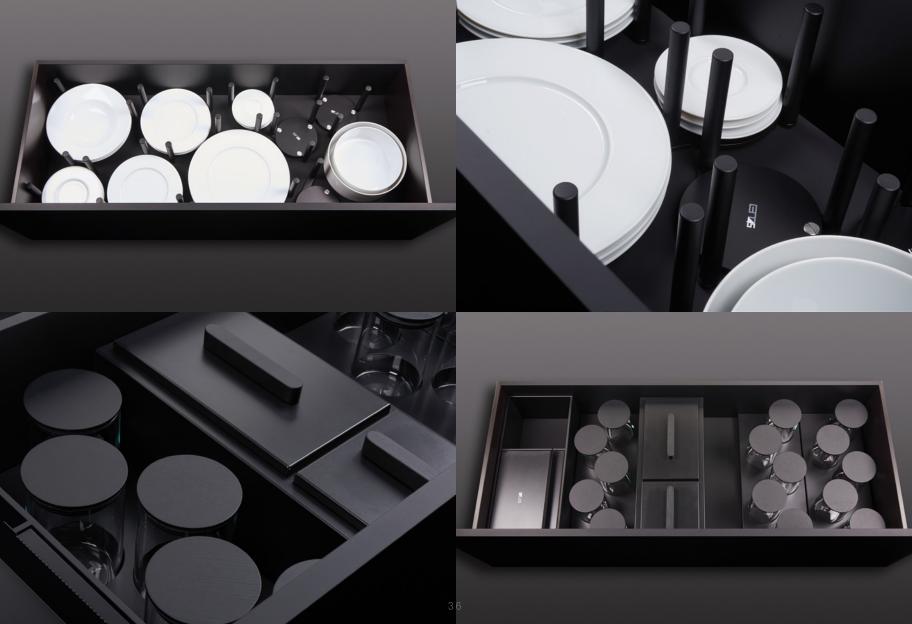

BT45 GERMAN KITCHEN TAILORS

Developed by BauTeam and made in Germany with strict quality criteria which used only components sourced from the finest European suppliers, BT45 kitchens are the result of what happens when superior materials and planning solutions unite. BT45 kitchens are furnished with a full set of sophisticated accessories made of black oak and set in a matte black finish. This luxury accessory set is designed and made in Germany with style and substance, ensuring that BT45 kitchens are never overlooked.