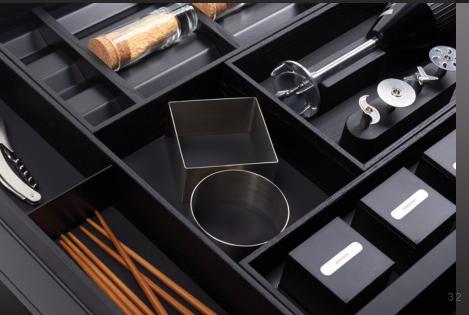

BT45 GERMAN KITCHEN TAILORS

Developed by BauTeam and made in Germany with strict quality criteria which used only components sourced from the finest European suppliers, BT45 kitchens are the result of what happens when superior materials and planning solutions unite. BT45 kitchens are furnished with a full set of sophisticated accessories made of black oak and set in a matte black finish. This luxury accessory set is designed and made in Germany with style and substance, ensuring that BT45 kitchens are never overlooked.