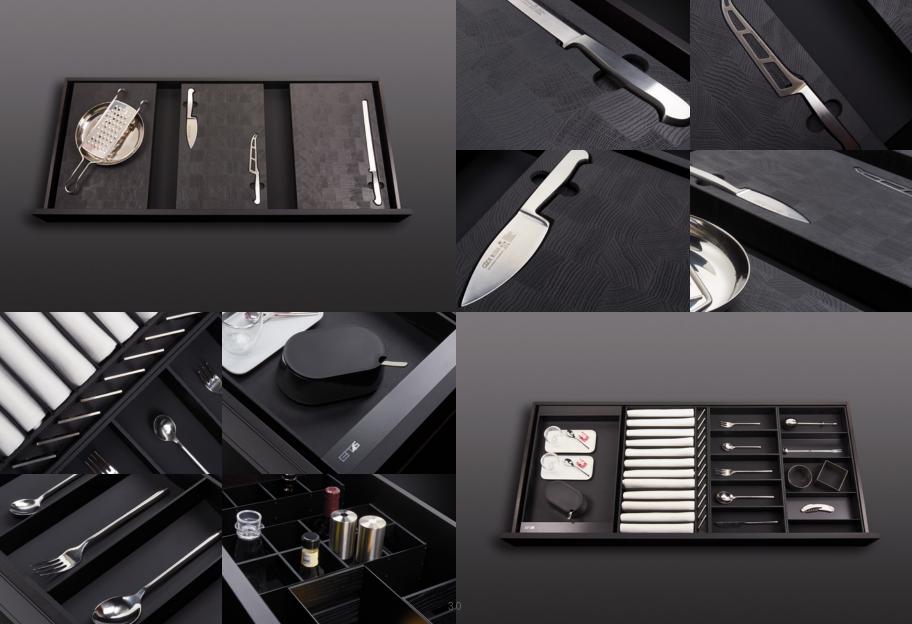

BT45 GERMAN KITCHEN TAILORS

Developed by BauTeam and made in Germany with strict quality criteria which used only components sourced from the finest European suppliers, BT45 kitchens are the result of what happens when superior materials and planning solutions unite. BT45 kitchens are furnished with a full set of sophisticated accessories made of black oak and set in a matte black finish. This luxury accessory set is designed and made in Germany with style and substance, ensuring that BT45 kitchens are never overlooked.

## ELEGANCE

Beautiful finishes, such as bronzed glass, mirror, marble and tactile wood veneers bring texture and luxury to your kitchen.

German made with unsurpassed technology

Since 1921, our kitchens have been telling the story of creativity and German design which are forever tied to innovation and quality. All components are manufactured and fully assembled in Germany to exacting standards using laser-scanning technology. This gives our team complete confidence that we are delivering superior workmanship that you are unlikely to find from local joiners. Attention to detail, the finest materials and design innovation all work seamlessly together to give life to an exclusive German tailored kitchen. It's not just about realizing beautiful aesthetics, Tailored kitchens provide reliability and peace-of-mind For a long-lasting kitchen in your home.