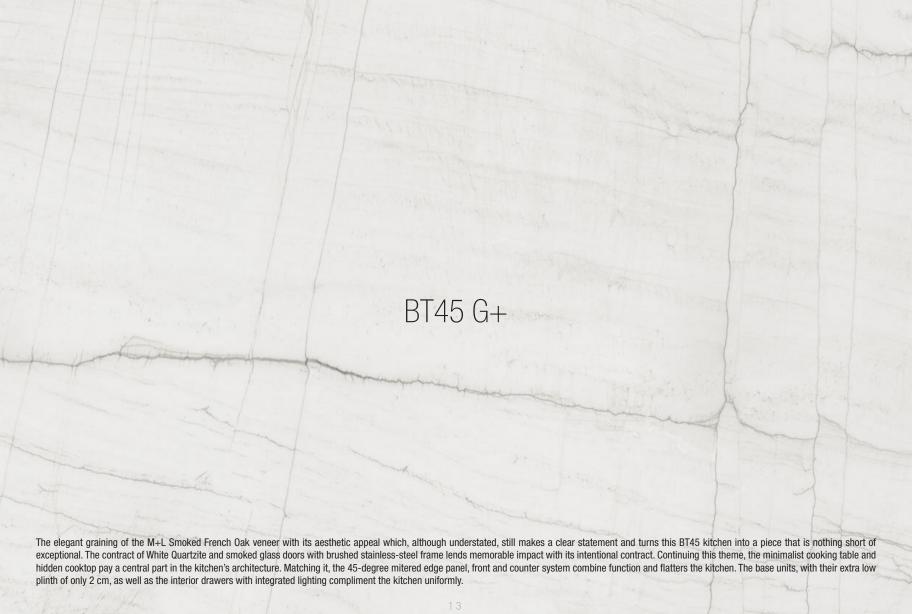

BT45 CG

Monolithic and absolutely sublime — this generously sized kitchen block in Nero Marquina marble with its straight size defines the room in a timeless manner. It is a clear statement for a kitchen that becomes a workshop for every aspect of indulgence and enjoyment. The arrangement provides numerous benefits for professional chefs. This intelligent pocket door system which is used as storage for small cooking appliances is a particularly practical to keep items from view while the legendary glass roller shutter "Climber", full size fridge and freezer units all combine and arranged perfectly, creating a freestanding Beton wall. A natural style gray concrete front appears to have been hewn from a single block — add to this the perfectly tailored complete inserts for drawers and pull-outs and now you're cooking with friends.