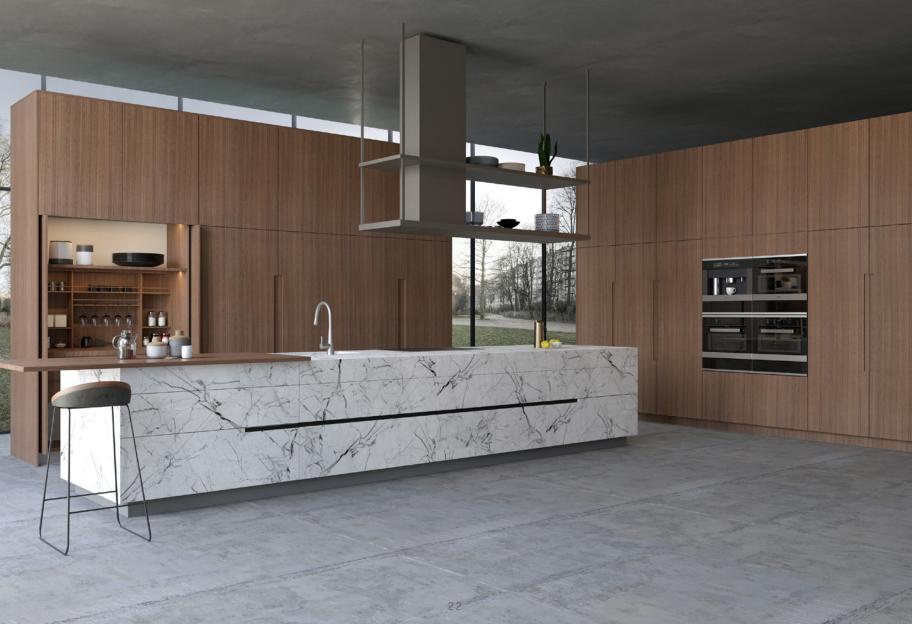

The original charm of a kitchen, the feeling of coming home, the sense of refuge and the scent of tasty meals – the best place to experience all this is in a kitchen built with Premium American Walnut – the aura of this Premium, soft, warm wood and its resinous fragrance creates a natural primitiveness with its own very special homely charm. Virtually no other surface finish symbolizes such perfection and is perceived as being so representative. It is instinctively in combination and attractively contrasts with the natural roughness and perfection of island crafted flawlessly with 45 degree edges in Carrara marble. The full effect of natural mood and a calming room climate unfolds in a spaciousness matching the modern alpine architecture which attaches greater value to natural materials. The architecture of the kitchen is also impressive, reduced to just a handful of elements. The freestanding cooking island in front of a row of tall units with panels that blend harmoniously with the wall.