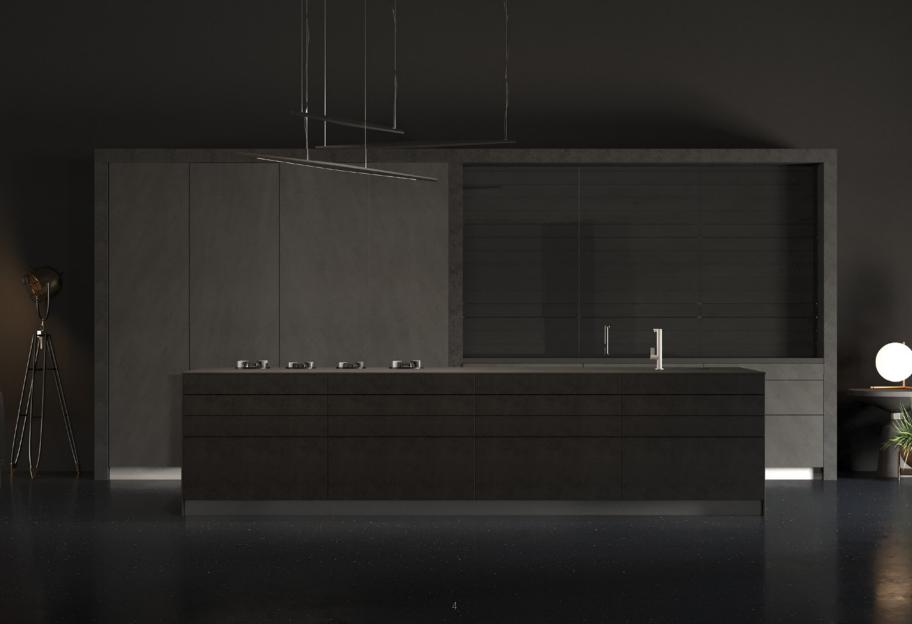

BT45 CG

Monolithic and absolutely sublime — this generously sized kitchen block in Nero Marquina marble with its straight size defines the room in a timeless manner. It is a clear statement for a kitchen that becomes a workshop for every aspect of indulgence and enjoyment. The arrangement provides numerous benefits for professional chefs. This intelligent pocket door system which is used as storage for small cooking appliances is a particularly practical to keep items from view while the legendary glass roller shutter "Climber", full size fridge and freezer units all combine and arranged perfectly, creating a freestanding Beton wall. A natural style gray concrete front appears to have been hewn from a single block — add to this the perfectly tailored complete inserts for drawers and pull-outs and now you're cooking with friends.