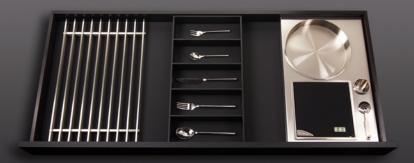

BT45 GERMAN KITCHEN TAILORS

Developed by BauTeam and made in Germany with strict quality criteria which used only components sourced from the finest European suppliers, BT45 kitchens are the result of what happens when superior materials and planning solutions unite. BT45 kitchens are furnished with a full set of sophisticated accessories made of black oak and set in a matte black finish. This luxury accessory set is designed and made in Germany with style and substance, ensuring that BT45 kitchens are never overlooked.

## ELEGANCE

Beautiful finishes, such as bronzed glass, mirror, marble and tactile wood veneers bring texture and luxury to your kitchen.

German made with unsurpassed technology

Since 1921, our kitchens have been telling the story of creativity and German design which are forever tied to innovation and quality. All components are manufactured and fully assembled in Germany to exacting standards using laser-scanning technology. This gives our team complete confidence that we are delivering superior workmanship that you are unlikely to find from local joiners. Attention to detail, the finest materials and design innovation all work seamlessly together to give life to an exclusive German tailored kitchen. It's not just about realizing beautiful aesthetics, Tailored kitchens provide reliability and peace-of-mind For a long-lasting kitchen in your home.