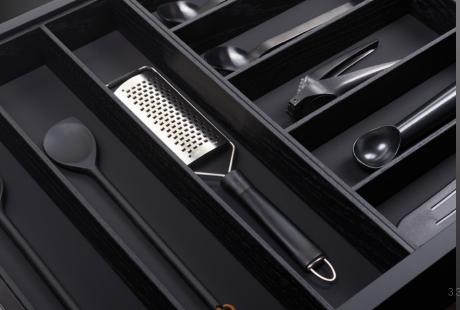

BT45 GERMAN KITCHEN TAILORS

Developed by BauTeam and made in Germany with strict quality criteria which used only components sourced from the finest European suppliers, BT45 kitchens are the result of what happens when superior materials and planning solutions unite. BT45 kitchens are furnished with a full set of sophisticated accessories made of black oak and set in a matte black finish. This luxury accessory set is designed and made in Germany with style and substance, ensuring that BT45 kitchens are never overlooked.

## ELEGANCE

Beautiful finishes, such as bronzed glass, mirror, marble and tactile wood veneers bring texture and luxury to your kitchen.

German made with unsurpassed technology

Since 1921, our kitchens have been telling the story of creativity and German design which are forever tied to innovation and quality. All components are manufactured and fully assembled in Germany to exacting standards using laser-scanning technology. This gives our team complete confidence that we are delivering superior workmanship that you are unlikely to find from local joiners. Attention to detail, the finest materials and design innovation all work seamlessly together to give life to an exclusive German tailored kitchen. It's not just about realizing beautiful aesthetics, Tailored kitchens provide reliability and peace-of-mind For a long-lasting kitchen in your home.