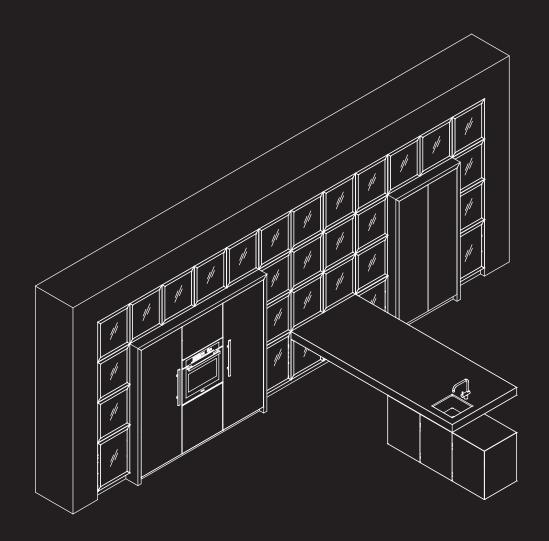

BT45 CG

Monolithic and absolutely sublime — this generously sized kitchen block in Nero Marquina marble with its straight size defines the room in a timeless manner. It is a clear statement for a kitchen that becomes a workshop for every aspect of indulgence and enjoyment. The arrangement provides numerous benefits for professional chefs. This intelligent pocket door system which is used as storage for small cooking appliances is a particularly practical to keep items from view while the legendary glass roller shutter "Climber", full size fridge and freezer units all combine and arranged perfectly, creating a freestanding Beton wall. A natural style gray concrete front appears to have been hewn from a single block — add to this the perfectly tailored complete inserts for drawers and pull-outs and now you're cooking with friends.