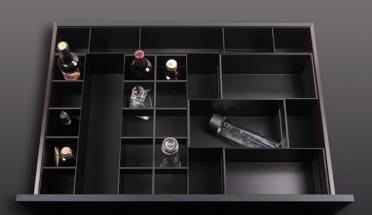

BT45 GERMAN KITCHEN TAILORS

Developed by BauTeam and made in Germany with strict quality criteria which used only components sourced from the finest European suppliers, BT45 kitchens are the result of what happens when superior materials and planning solutions unite. BT45 kitchens are furnished with a full set of sophisticated accessories made of black oak and set in a matte black finish. This luxury accessory set is designed and made in Germany with style and substance, ensuring that BT45 kitchens are never overlooked.