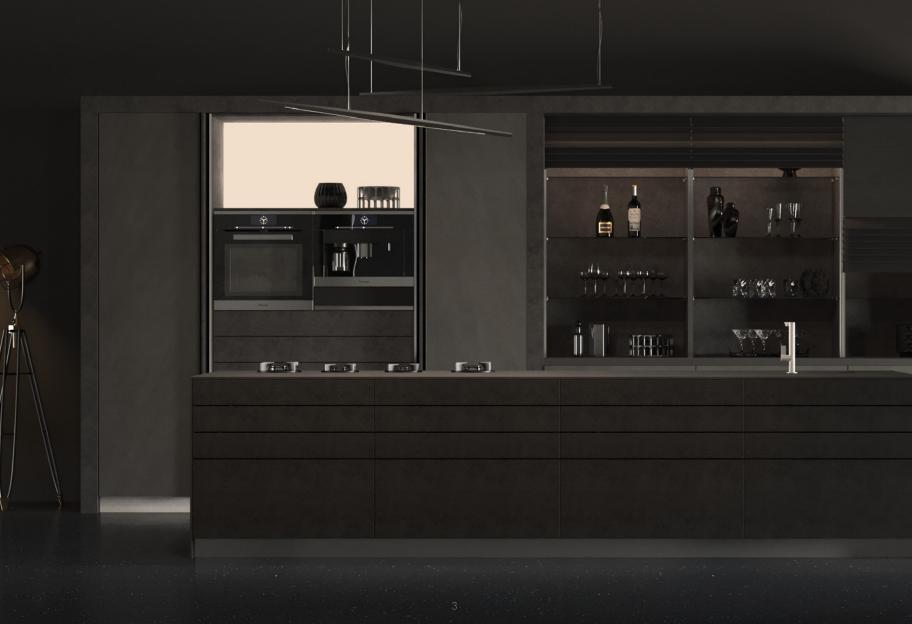

BT45 CG

Monolithic and absolutely sublime — this generously sized kitchen block in Nero Marquina marble with its straight size defines the room in a timeless manner. It is a clear statement for a kitchen that becomes a workshop for every aspect of indulgence and enjoyment. The arrangement provides numerous benefits for professional chefs. This intelligent pocket door system which is used as storage for small cooking appliances is a particularly practical to keep items from view while the legendary glass roller shutter "Climber", full size fridge and freezer units all combine and arranged perfectly, creating a freestanding Beton wall. A natural style gray concrete front appears to have been hewn from a single block — add to this the perfectly tailored complete inserts for drawers and pull-outs and now you're cooking with friends.