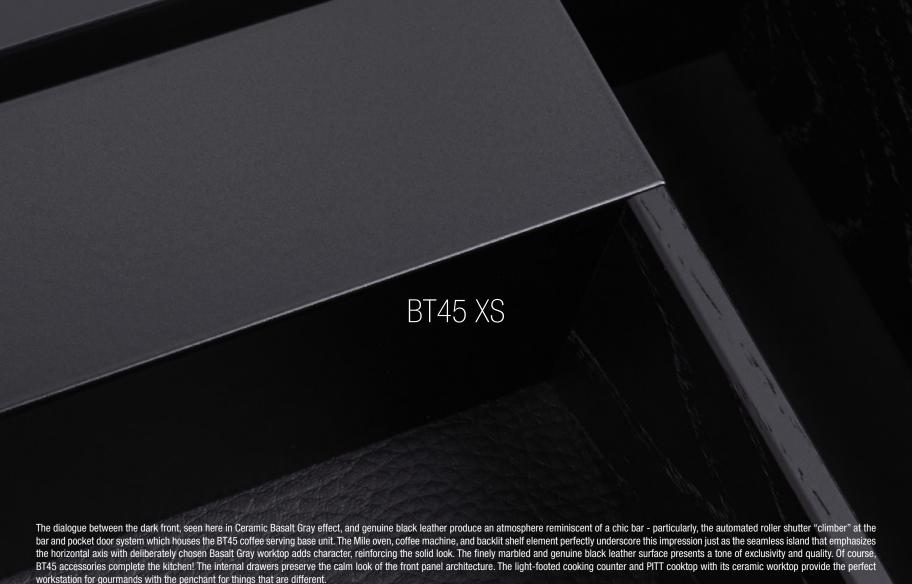

BT45 CG

Monolithic and absolutely sublime — this generously sized kitchen block in Nero Marquina marble with its straight size defines the room in a timeless manner. It is a clear statement for a kitchen that becomes a workshop for every aspect of indulgence and enjoyment. The arrangement provides numerous benefits for professional chefs. This intelligent pocket door system which is used as storage for small cooking appliances is a particularly practical to keep items from view while the legendary glass roller shutter "Climber", full size fridge and freezer units all combine and arranged perfectly, creating a freestanding Beton wall. A natural style gray concrete front appears to have been hewn from a single block — add to this the perfectly tailored complete inserts for drawers and pull-outs and now you're cooking with friends.